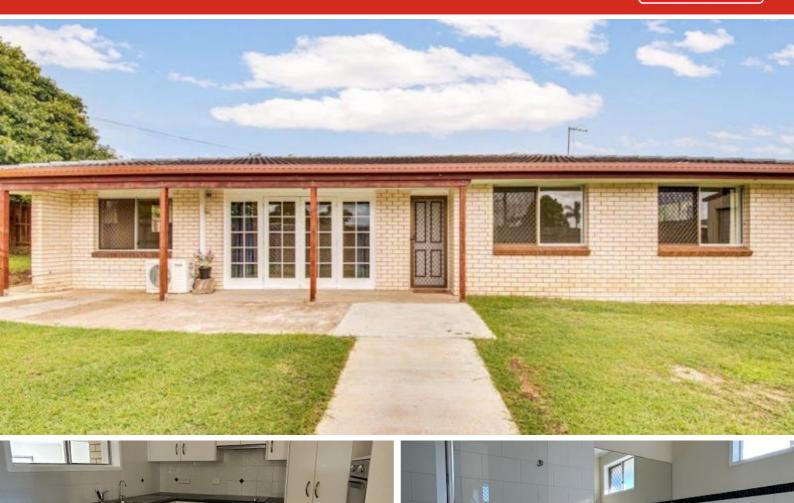

## Spacious 4-Bedroom Home with Multiple Living Areas and Large Fenced Yard

Located in a quiet street in sought-after New Auckland, this low-maintenance home features four bedrooms, one bathroom, and two separate living areas, ideal for families needing space and comfort. With air conditioning, a double lock up garage, and side access to the backyard containing a large shed and a garden shed, this home is ready to move into.

4 bedrooms with built-in robes

Double lockable garage with internal access

Air conditioning to main living area and master bedroom

Ceiling fans throughout

Separate lounge and dining areas

Large kitchen with ample bench space and storage

Covered patio area

Fully fenced yard with side access

**TYPE:** For Rent

**INTERNET ID: 300P183275** 

**RENTAL DETAILS** 

Rent / Lease:

\$560 pw

CONTACT DETAILS