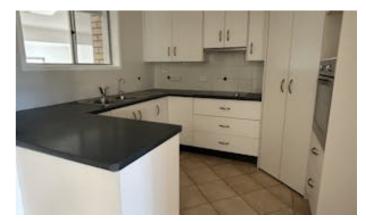

4 bedrooms with built-in robes

Double lockable garage with internal access

Air conditioning to main living area and master bedroom

Ceiling fans throughout

Separate lounge and dining areas

Large kitchen with ample bench space and storage