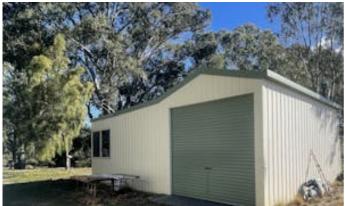

\*3x sheds totaling 60m2 featuring concrete floors throughout, lighting and 2x solid fuel heaters

\* An excellent opportunity to secure a piece of paradise on the banks of the Billabong Creek where an abundance of native fish and birdlife can be enjoyed under the shade of the magnificent river red gums.