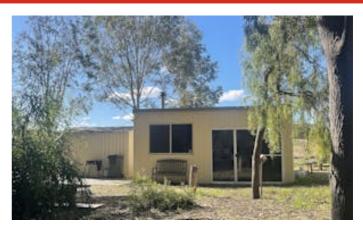

\*3x sheds totaling 60m2 featuring concrete floors throughout, lighting and 2x solid fuel heaters

\* An excellent opportunity to secure a piece of paradise on the banks of the Billabong Creek where an abundance of native fish and birdlife can be enjoyed under the shade of the magnificent river red gums.