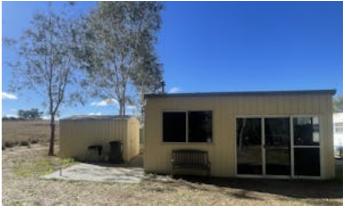

\*3x sheds totaling 60m2 featuring concrete floors throughout, lighting and 2x solid fuel heaters

\* An excellent opportunity to secure a piece of paradise on the banks of the Billabong Creek where an abundance of native fish and birdlife can be enjoyed under the shade of the magnificent river red gums.