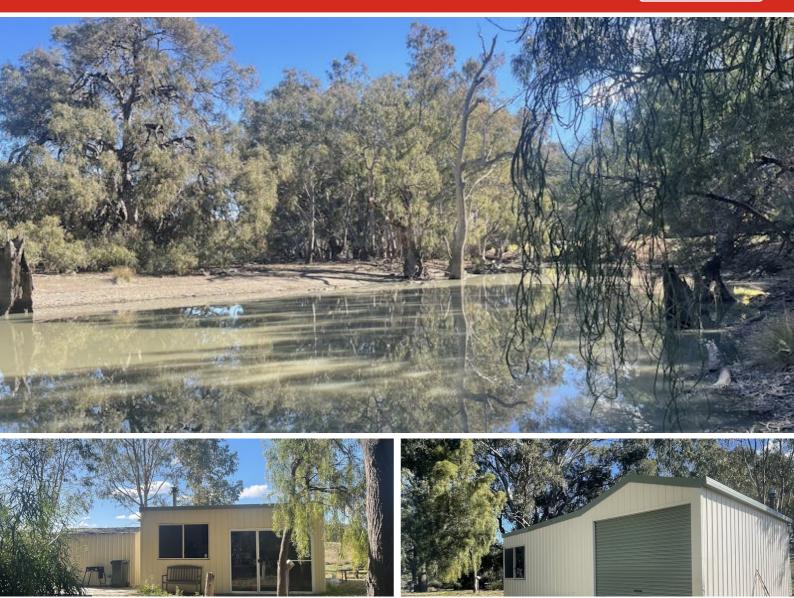

### 4.05 hectares, 10.00 acres

\* 4.04Ha / 10Ac situated in the Billabong Creek Estate just 2km from Conargo and 31km to Deniliquin

\* Underground power to a power box situated on a potential house site above the creek and shedding with an additional power box located on the bank for pumps/lighting

\*3x sheds totaling 60m2 featuring concrete floors throughout, lighting and 2x solid fuel heaters

\* An excellent opportunity to secure a piece of paradise on the banks of the Billabong Creek where an abundance of native fish and birdlife can be enjoyed under the shade of the magnificent river red gums.