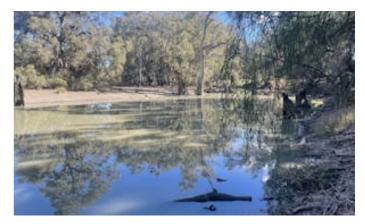

### 4.05 hectares, 10.00 acres

\* 4.04Ha / 10Ac situated in the Billabong Creek Estate just 2km from Conargo and 31km to Deniliquin

\* Underground power to a power box situated on a potential house site above the creek and shedding with an additional power box located on the bank for pumps/lighting

\*3x sheds totaling 60m2 featuring concrete floors throughout, lighting and 2x solid fuel heaters

\* An excellent opportunity to secure a piece of paradise on the banks of the Billabong Creek where an abundance of native fish and birdlife can be enjoyed under the shade of the magnificent river red gums.