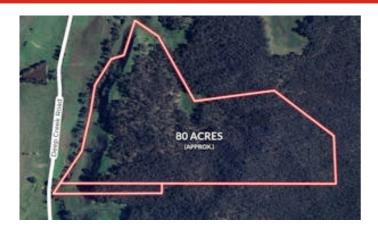

### CA 16B & 1 Deep Creek Road, CAMPBELLTOWN, VIC 3364

31.6Ha (approx. 79 acres); Farm Zone; Mostly Treed; Rural Views

### 31.97 hectares, 79.00 acres

In a private location this "Back-to-Nature" block features significant trees and some cleared areas amongst the native bush.

The property has remnants of old fencing to define the boundaries. Typically, this land could be used for recreational purposes. A Planning Permit would be required to construct a permanent residence STCA. It is located within the Mount Alexander Shire.

Land Area 31.970166 hectares

TYPE: For Sale INTERNET ID: 300P183431

SALE DETAILS

\$325,000