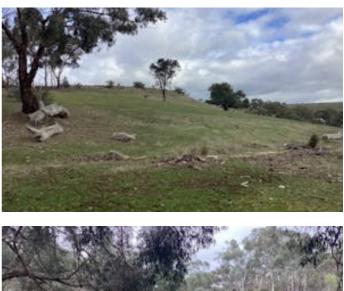

### CA 16B & 1 Deep Creek Road, CAMPBELLTOWN, VIC 3364

31.6Ha (approx. 79 acres); Farm Zone; Mostly Treed; Rural Views

### 31.97 hectares, 79.00 acres

In a private location this "Back-to-Nature" block features significant trees and some cleared areas amongst the native bush.

The property has remnants of old fencing to define the boundaries. Typically, this land could be used for recreational purposes. A Planning Permit would be required to construct a permanent residence STCA. It is located within the Mount Alexander Shire.