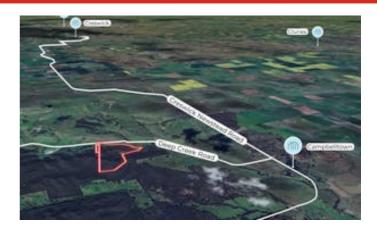

### CA 16B & 1 Deep Creek Road, CAMPBELLTOWN, VIC 3364

31.6Ha (approx. 79 acres); Farm Zone; Mostly Treed; Rural Views

### 31.97 hectares, 79.00 acres

In a private location this "Back-to-Nature" block features significant trees and some cleared areas amongst the native bush.

The property has remnants of old fencing to define the boundaries. Typically, this land could be used for recreational purposes. A Planning Permit would be required to construct a permanent residence STCA. It is located within the Mount Alexander Shire.