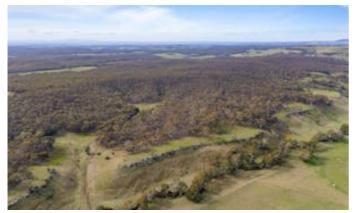

### 31.97 hectares, 79.00 acres

In a private location this "Back-to-Nature" block features significant trees and some cleared areas amongst the native bush.

The property has remnants of old fencing to define the boundaries. Typically, this land could be used for recreational purposes. A Planning Permit would be required to construct a permanent residence STCA. It is located within the Mount Alexander Shire.