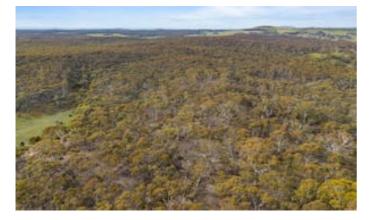

### 31.97 hectares, 79.00 acres

In a private location this "Back-to-Nature" block features significant trees and some cleared areas amongst the native bush.

The property has remnants of old fencing to define the boundaries. Typically, this land could be used for recreational purposes. A Planning Permit would be required to construct a permanent residence STCA. It is located within the Mount Alexander Shire.