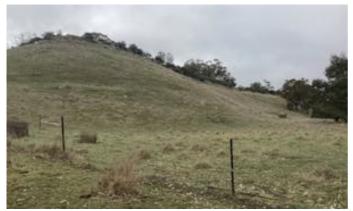

### 31.97 hectares, 79.00 acres

In a private location this "Back-to-Nature" block features significant trees and some cleared areas amongst the native bush.

The property has remnants of old fencing to define the boundaries. Typically, this land could be used for recreational purposes. A Planning Permit would be required to construct a permanent residence STCA. It is located within the Mount Alexander Shire.