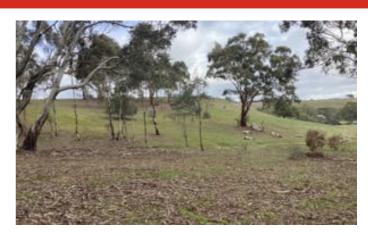

### 31.97 hectares, 79.00 acres

In a private location this "Back-to-Nature" block features significant trees and some cleared areas amongst the native bush.

The property has remnants of old fencing to define the boundaries. Typically, this land could be used for recreational purposes. A Planning Permit would be required to construct a permanent residence STCA. It is located within the Mount Alexander Shire.