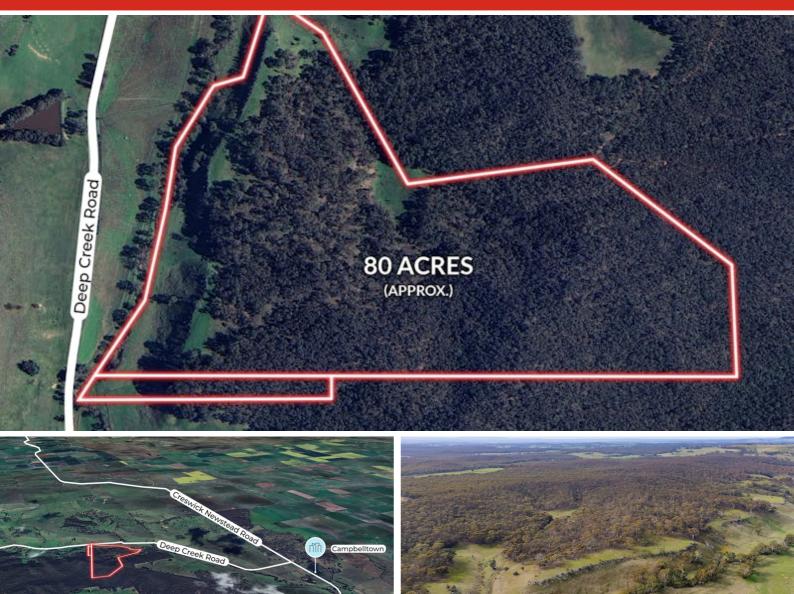

### CA 16B & 1 Deep Creek Road, CAMPBELLTOWN, VIC 3364

31.6Ha (approx. 79 acres); Farm Zone; Mostly Treed; Rural Views

### 31.97 hectares, 79.00 acres

In a private location this "Back-to-Nature" block features significant trees and some cleared areas amongst the native bush.

The property has remnants of old fencing to define the boundaries. Typically, this land could be used for recreational purposes. A Planning Permit would be required to construct a permanent residence STCA. It is located within the Mount Alexander Shire.

Land Area 31.970166 hectares

TYPE: For Sale INTERNET ID: 300P183431

SALE DETAILS

\$325,000