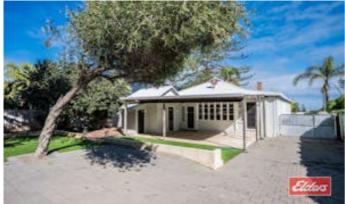

Outside, a large paved patio allows you to enjoy the lovely mature trees, and offers a serene spot for outdoor gatherings or peaceful reflection. The easy-care backyard has great access and includes a single garage with additional workshop or storage space.

- Land Area 761.00 square metres
- Bedrooms: 4
- Bathrooms: 2
- Single garage