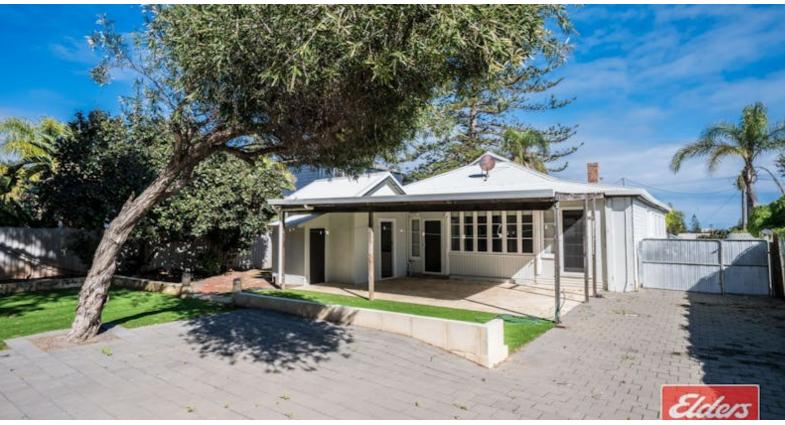

Outside, a large paved patio allows you to enjoy the lovely mature trees, and offers a serene spot for outdoor gatherings or peaceful reflection. The easy-care backyard has great access and includes a single garage with additional workshop or storage space.

- Land Area 761.00 square metres
- Bedrooms: 4
- Bathrooms: 2
- Single garage