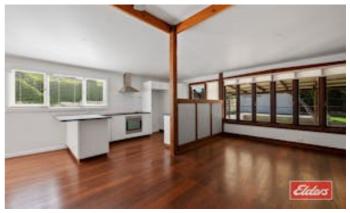

There are 3 lovely bedrooms, plus a versatile 4th smaller room. This room would be perfect for a study and opening to a semi-enclosed private verandah, your work from home space could really become something really special. The main bedroom boasts a large, light-filled ensuite finished in calming neutral tones, complete with a bath and a section ideal for a walk in robe. The room also has air-conditioning for year-round comfort and enjoy direct access through double doors to the front deck, perfect for morning coffee or relaxing evenings. The main bathroom impresses with a large shower and bathtub, catering to family needs and guests alike. The open-plan living, kitchen, and dining areas, create a perfect space for family living and entertaining, complemented by a separate formal lounge room for quieter moments.