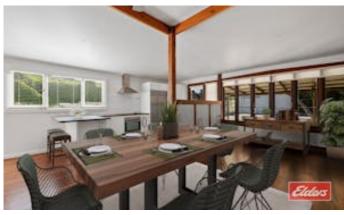

There are 3 lovely bedrooms, plus a versatile 4th smaller room. This room would be perfect for a study and opening to a semi-enclosed private verandah, your work from home space could really become something really special. The main bedroom boasts a large, light-filled ensuite finished in calming neutral tones, complete with a bath and a section ideal for a walk in robe. The room also has air-conditioning for year-round comfort and enjoy direct access through double doors to the front deck, perfect for morning coffee or relaxing evenings. The main bathroom impresses with a large shower and bathtub, catering to family needs and guests alike. The open-plan living, kitchen, and dining areas, create a perfect space for family living and entertaining, complemented by a separate formal lounge room for quieter moments.