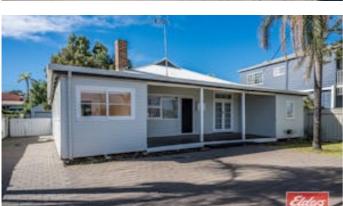

### 73 Gertrude Street, GERALDTON, WA 6530

#### Charming Home Full of Stories to Tell!

Step into this inviting home and be instantly charmed! Beautiful timber floors and charming wood accents flow throughout the home, enhancing its warm and welcoming atmosphere and enjoy ocean glimpses from the front deck.

Outside, a large paved patio allows you to enjoy the lovely mature trees, and offers a serene spot for outdoor gatherings or peaceful reflection. The easy-care backyard has great access and includes a single garage with additional workshop or storage space.