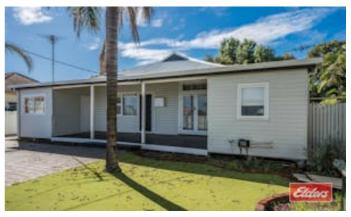

### 73 Gertrude Street, GERALDTON, WA 6530

#### Charming Home Full of Stories to Tell!

Step into this inviting home and be instantly charmed! Beautiful timber floors and charming wood accents flow throughout the home, enhancing its warm and welcoming atmosphere and enjoy ocean glimpses from the front deck.

Outside, a large paved patio allows you to enjoy the lovely mature trees, and offers a serene spot for outdoor gatherings or peaceful reflection. The easy-care backyard has great access and includes a single garage with additional workshop or storage space.