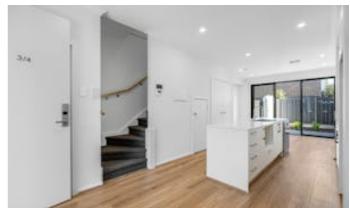

Step inside and be greeted by high-quality finishes and a thoughtful layout designed for modern living:

- Mirrored built-in robes with both hanging and cupboard storage in both bedrooms
- Sleek stone-top kitchen featuring gas cooktop and dishwasher
- Zoned ducted reverse cycle air conditioning for year-round comfort
- · Alarm system and keyless entry for peace of mind
- Instant gas hot water system
- European-style laundry tucked away for convenience
- 6-Star Energy Efficiency