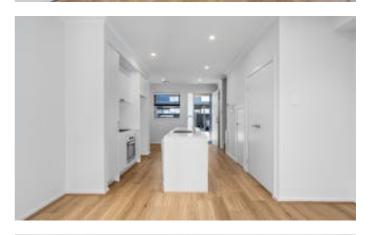

Step inside and be greeted by high-quality finishes and a thoughtful layout designed for modern living:

- Mirrored built-in robes with both hanging and cupboard storage in both bedrooms
- Sleek stone-top kitchen featuring gas cooktop and dishwasher
- Zoned ducted reverse cycle air conditioning for year-round comfort
- · Alarm system and keyless entry for peace of mind
- Instant gas hot water system
- European-style laundry tucked away for convenience
- 6-Star Energy Efficiency