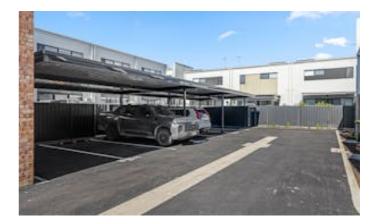

Other features: Car Parking - Surface, Close to Schools, Close to Shops, Close to Transport

• Land Area 86.00 square metres

Building Area: 102.00 square metres

Bedrooms: 2Bathrooms: 2Single carport

Ensuite