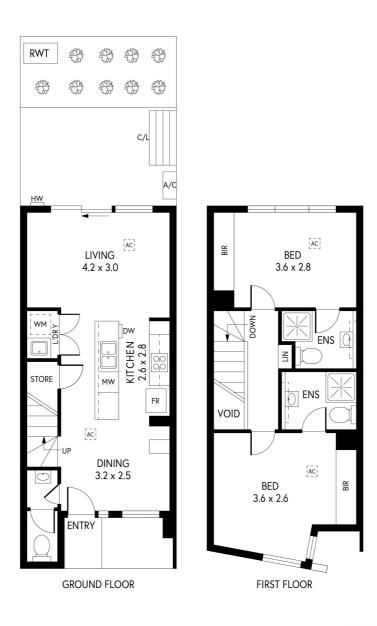

3/4 BARRY DRIVE, FINDON

INTERNAL - 91.15 SQM EXTERNAL - 18.14 SQM TOTAL - 109.29 SQM

Other features: Car Parking - Surface, Close to Schools, Close to Shops, Close to Transport

• Land Area 86.00 square metres

Building Area: 102.00 square metres

Bedrooms: 2Bathrooms: 2Single carport

Ensuite