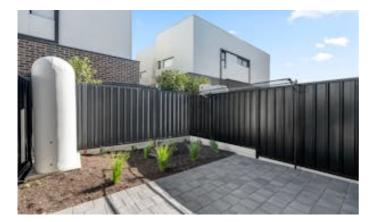

Other features: Car Parking - Surface, Close to Schools, Close to Shops, Close to Transport

• Land Area 86.00 square metres

Building Area: 102.00 square metres

Bedrooms: 2Bathrooms: 2Single carport

Ensuite

3/4 BARRY DRIVE, FINDON

INTERNAL - 91.15 SQM EXTERNAL - 18.14 SQM TOTAL - 109.29 SQM