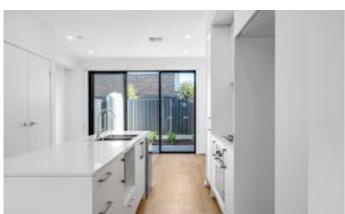

Step inside and be greeted by high-quality finishes and a thoughtful layout designed for modern living:

- Mirrored built-in robes with both hanging and cupboard storage in both bedrooms
- Sleek stone-top kitchen featuring gas cooktop and dishwasher
- Zoned ducted reverse cycle air conditioning for year-round comfort
- · Alarm system and keyless entry for peace of mind
- Instant gas hot water system
- European-style laundry tucked away for convenience
- 6-Star Energy Efficiency