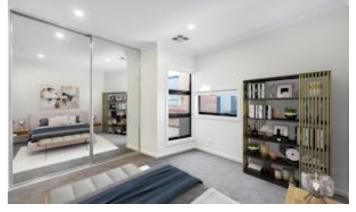

Step inside and be greeted by high-quality finishes and a thoughtful layout designed for modern living:

- Mirrored built-in robes with both hanging and cupboard storage in both bedrooms
- Sleek stone-top kitchen featuring gas cooktop and dishwasher
- Zoned ducted reverse cycle air conditioning for year-round comfort
- · Alarm system and keyless entry for peace of mind
- Instant gas hot water system
- European-style laundry tucked away for convenience
- 6-Star Energy Efficiency