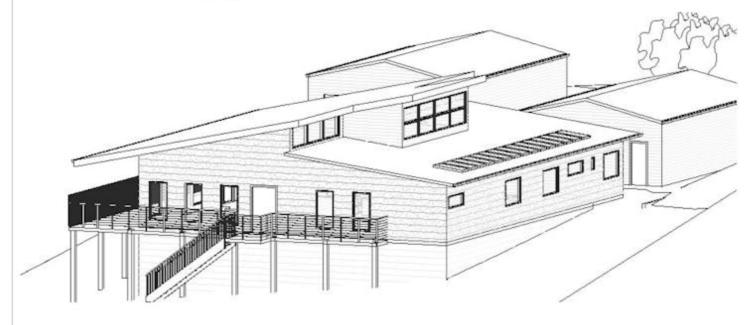

### 47 Ayliffe Street, KINGSCOTE, SA 5223

A head start here.....plans approved.

#### 1,800.00 square metres,

For sale \$250K

- Generous sized allotment high on the hill overlooking the town and the bay beyond
- 24m frontage 75m deep, fully cleared block of approx. 1800 sqm
- · Power adjacent, water connected
- Fully approved plans available, for an imposing elevated residence, 4 bed 2 bathroom
- Outdoor living area to take in the views
- Separate 2 car garage