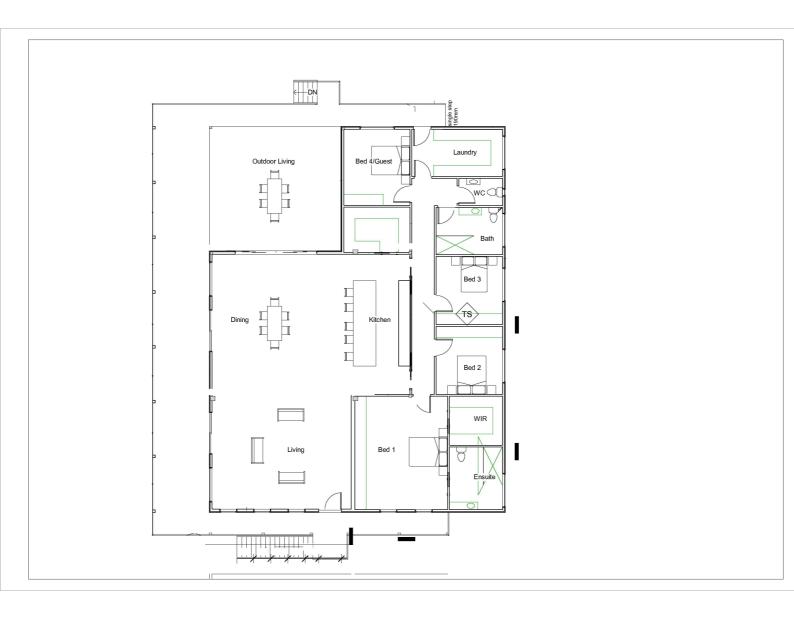

#### 1,800.00 square metres,

For sale \$250K

- Generous sized allotment high on the hill overlooking the town and the bay beyond
- 24m frontage 75m deep, fully cleared block of approx. 1800 sqm
- · Power adjacent, water connected
- Fully approved plans available, for an imposing elevated residence, 4 bed 2 bathroom
- Outdoor living area to take in the views
- Separate 2 car garage