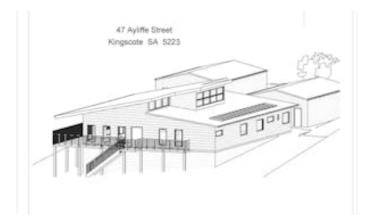

### 47 Ayliffe Street, KINGSCOTE, SA 5223

A head start here.....plans approved.

#### 1,800.00 square metres,

For sale \$250K

- Generous sized allotment high on the hill overlooking the town and the bay beyond
- 24m frontage 75m deep, fully cleared block of approx. 1800 sqm
- · Power adjacent, water connected
- Fully approved plans available, for an imposing elevated residence, 4 bed 2 bathroom
- Outdoor living area to take in the views
- Separate 2 car garage