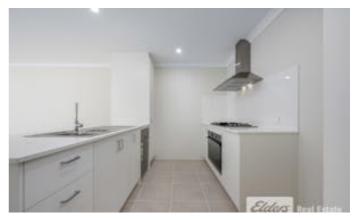

The property features:

- 4 Bedrooms with built in robes to each bedroom and walk in robe to master bedroom
- · 2 Bathrooms with shower screens
- Study recess
- Quality fixtures and fittings throughout
- Split system air con
- Stainless steel appliances to kitchen with gas stove and electric oven