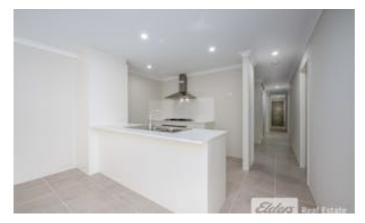

The property features:

- 4 Bedrooms with built in robes to each bedroom and walk in robe to master bedroom
- · 2 Bathrooms with shower screens
- Study recess
- Quality fixtures and fittings throughout
- Split system air con
- Stainless steel appliances to kitchen with gas stove and electric oven