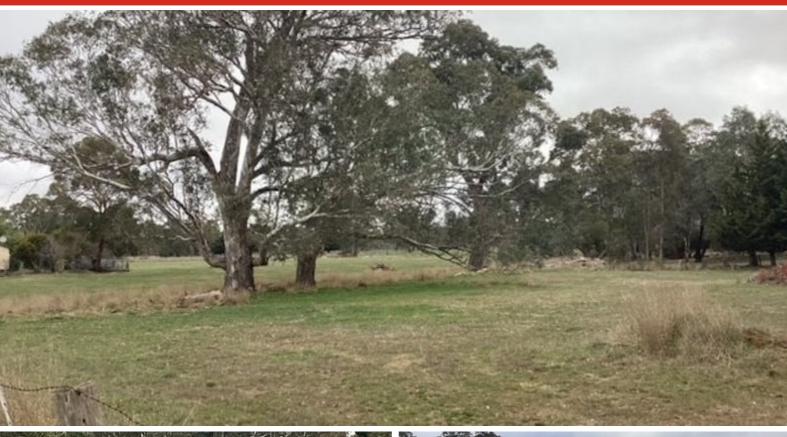

#### 1.94 hectares, 4.80 acres

This attractive parcel of land has 3 road frontages and is traversed by a winter creek.

The land is undulating and features some significant trees.

Power is nearby and the zoning allows for a least one homesite STCA.