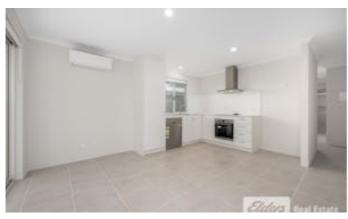

The property features:

- 2 Bedrooms with built in robes to each bedroom
- 1 Bathrooms with shower screen
- Quality fixtures and fittings throughout
- Split system air con
- Stainless steel appliances to kitchen
- Open plan family and dining