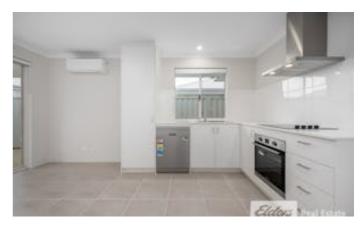

The property features:

- 2 Bedrooms with built in robes to each bedroom
- 1 Bathrooms with shower screen
- Quality fixtures and fittings throughout
- Split system air con
- Stainless steel appliances to kitchen
- Open plan family and dining