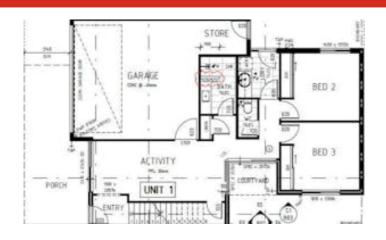

### STYLISH & SOPHISTICATED TOWNHOUSE OPPOSITE THE OCEAN

\* luxury living.

Ground Floor Features:

- \* Activity Room
- \* Bedrooms 2 & 3 both with built in robes -
- \*Main bathroom with vanity and shower -
- \*Separate toilet
- \* Court yard
- \*Double remote garage with additional room for storage

\*\* Potential Tenants should complete their own due diligence, including a visual inspection before entering into an offer to lease and should not rely on the photos or text in this advertising.

- This property is: Unfurnished
- Pets: No
- Available on: 22/08/25
- Bedrooms: 4
- Bathrooms: 2
- Double garage