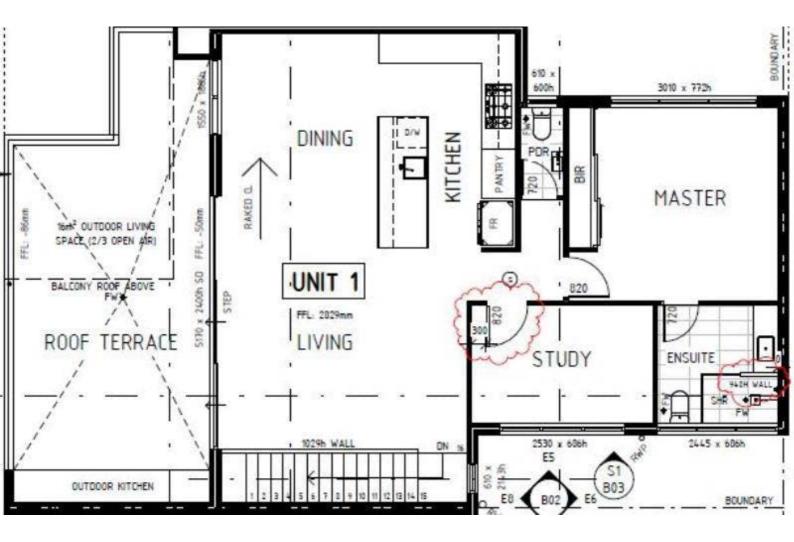

Level 1 Features

\* Uninterupted ocean views -

TYPE: For Rent INTERNET ID: 300P183771 RENTAL DETAILS

Rent / Lease: \$950.00 per week

#### CONTACT DETAILS

**Bunbury** 11 Stirling Street Bunbury, WA

Elders SDEA Bunbury Leasing 0421 739 845

\*Spacious open plan kitchen, dining and living

- \* Gas cooktop, electric oven and dishwasher to kitchen
- \* Roof terrace with outdoor kitchen for ultimate entertaining opportunities
- \*- Master bedroom with large built in robe and ensuite -
- \*Study or 4th bedroom
- \* Split system reverse cycle a/c to master bedroom and living
- \*-Gas Hot Water System Natural Gas connected