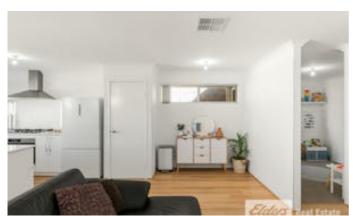

This home offers a generous sized 3 bedroom, 2 bathroom and an open plan living area which overlooks the turfed rear yard and double garage with extra storage.

Offering a light and modern design, stainless steel appliances, kitchen with wrap around benchtop and ample cupboard space. The master bedroom comes complete with an ensuite bathroom and a walk in robe and the minor bedrooms are generously sized and all offer built in robes. With summer coming shortly staying cool will not be an issue with fully ducted reversed cycle air conditioning throughout.

Separate rumpus/study/theatre room

Ducted reverse cycle air-conditioning

Kitchen has spacious pantry

Additional storage in front of breakfast bar

Double garage

5kw solar panels

\*Dishwasher excluded from the lease\*