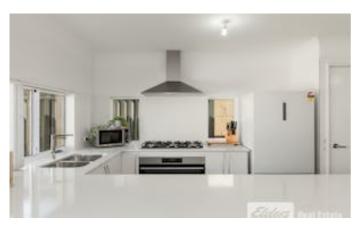

This home offers a generous sized 3 bedroom, 2 bathroom and an open plan living area which overlooks the turfed rear yard and double garage with extra storage.

Offering a light and modern design, stainless steel appliances, kitchen with wrap around benchtop and ample cupboard space. The master bedroom comes complete with an ensuite bathroom and a walk in robe and the minor bedrooms are generously sized and all offer built in robes. With summer coming shortly staying cool will not be an issue with fully ducted reversed cycle air conditioning throughout.

Separate rumpus/study/theatre room

Ducted reverse cycle air-conditioning

Kitchen has spacious pantry

Additional storage in front of breakfast bar

Double garage

5kw solar panels

\*Dishwasher excluded from the lease\*