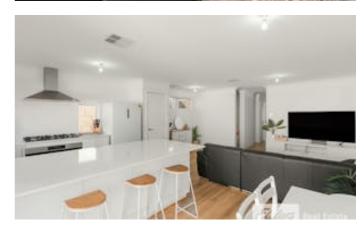

This home offers a generous sized 3 bedroom, 2 bathroom and an open plan living area which overlooks the turfed rear yard and double garage with extra storage.

Offering a light and modern design, stainless steel appliances, kitchen with wrap around benchtop and ample cupboard space. The master bedroom comes complete with an ensuite bathroom and a walk in robe and the minor bedrooms are generously sized and all offer built in robes. With summer coming shortly staying cool will not be an issue with fully ducted reversed cycle air conditioning throughout.

## **FEATURES:**

Master bedroom with ensuite and built in his and hers robes

Two minor bedrooms with double mirrored built in robes

TYPE: For Rent

**INTERNET ID: 300P183849** 

**RENTAL DETAILS** 

Rent / Lease:

Separate rumpus/study/theatre room

Ducted reverse cycle air-conditioning

Kitchen has spacious pantry

Additional storage in front of breakfast bar

Double garage

5kw solar panels

\*Dishwasher excluded from the lease\*