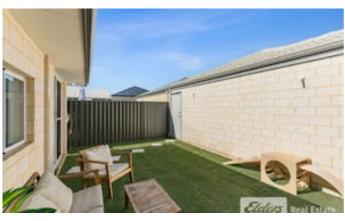

This home offers a generous sized 3 bedroom, 2 bathroom and an open plan living area which overlooks the turfed rear yard and double garage with extra storage.

Offering a light and modern design, stainless steel appliances, kitchen with wrap around benchtop and ample cupboard space. The master bedroom comes complete with an ensuite bathroom and a walk in robe and the minor bedrooms are generously sized and all offer built in robes. With summer coming shortly staying cool will not be an issue with fully ducted reversed cycle air conditioning throughout.

Separate rumpus/study/theatre room

Ducted reverse cycle air-conditioning

Kitchen has spacious pantry

Additional storage in front of breakfast bar

Double garage

5kw solar panels

\*Dishwasher excluded from the lease\*