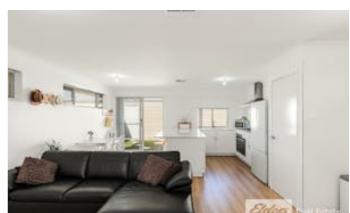

This home offers a generous sized 3 bedroom, 2 bathroom and an open plan living area which overlooks the turfed rear yard and double garage with extra storage.

Offering a light and modern design, stainless steel appliances, kitchen with wrap around benchtop and ample cupboard space. The master bedroom comes complete with an ensuite bathroom and a walk in robe and the minor bedrooms are generously sized and all offer built in robes. With summer coming shortly staying cool will not be an issue with fully ducted reversed cycle air conditioning throughout.

Separate rumpus/study/theatre room

Ducted reverse cycle air-conditioning

Kitchen has spacious pantry

Additional storage in front of breakfast bar

Double garage

5kw solar panels

\*Dishwasher excluded from the lease\*