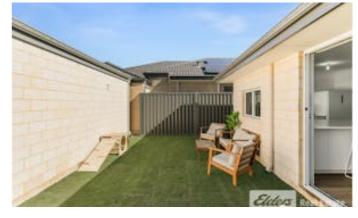

This home offers a generous sized 3 bedroom, 2 bathroom and an open plan living area which overlooks the turfed rear yard and double garage with extra storage.

Offering a light and modern design, stainless steel appliances, kitchen with wrap around benchtop and ample cupboard space. The master bedroom comes complete with an ensuite bathroom and a walk in robe and the minor bedrooms are generously sized and all offer built in robes. With summer coming shortly staying cool will not be an issue with fully ducted reversed cycle air conditioning throughout.

Separate rumpus/study/theatre room

Ducted reverse cycle air-conditioning

Kitchen has spacious pantry

Additional storage in front of breakfast bar

Double garage

5kw solar panels

\*Dishwasher excluded from the lease\*