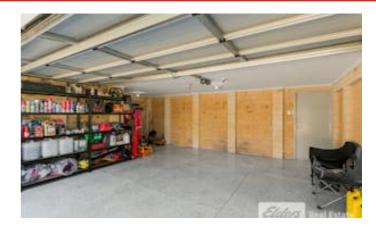

This home offers a generous sized 3 bedroom, 2 bathroom and an open plan living area which overlooks the turfed rear yard and double garage with extra storage.

Offering a light and modern design, stainless steel appliances, kitchen with wrap around benchtop and ample cupboard space. The master bedroom comes complete with an ensuite bathroom and a walk in robe and the minor bedrooms are generously sized and all offer built in robes. With summer coming shortly staying cool will not be an issue with fully ducted reversed cycle air conditioning throughout.

Separate rumpus/study/theatre room

Ducted reverse cycle air-conditioning

Kitchen has spacious pantry

Additional storage in front of breakfast bar

Double garage

5kw solar panels

\*Dishwasher excluded from the lease\*