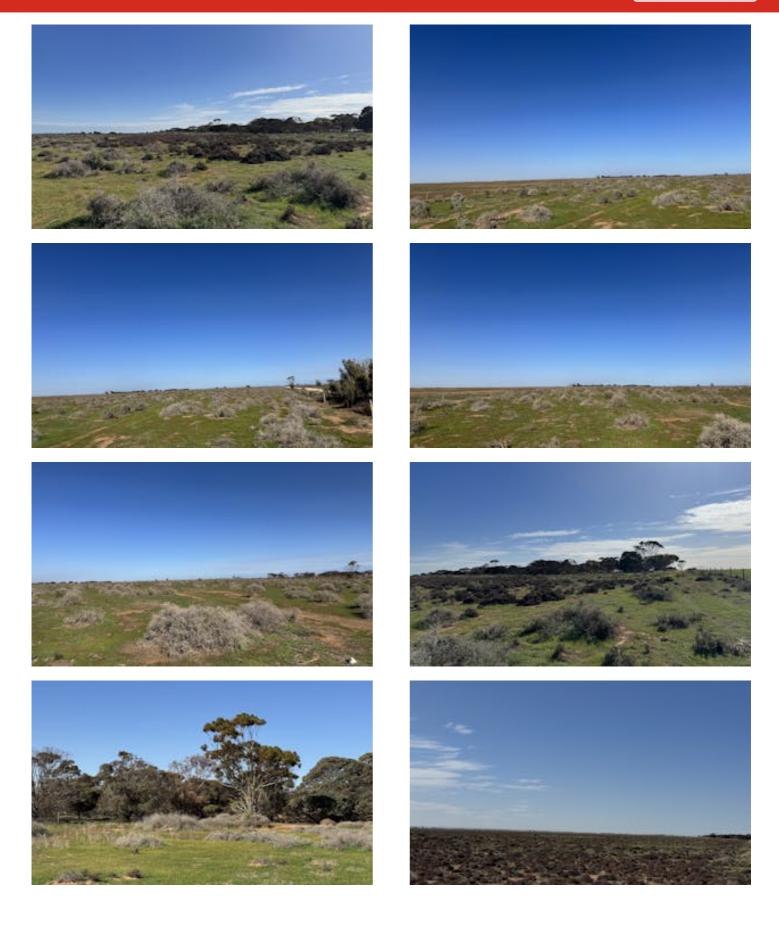

## 101.20 hectares, 250.07 acres

Located on the outskirts of the quiet coastal township of Port Parham, Lot 387 North Parham Road offers a rare blend of lifestyle and grazing potential just over an hour's drive from Adelaide. Spanning approximately 250 acres, this versatile property is ideally suited for hobby farmers, nature lovers, or those simply seeking a peaceful coastal retreat.

The land features a mix of saltbush and native grasses, providing ideal conditions for grazing livestock. Mains water is connected and services two water troughs already in place, making livestock management more convenient. A small area of natural scrub enhances the property's appeal, offering a perfect setting for a private camping spot or secluded picnic area.

Positioned less than 1 kilometre from the beach, this property delivers easy access to coastal activities such as fishing, crabbing, and beachcombing, while still offering the space and freedom of a rural lifestyle. Whether you're looking to escape the city, run a small grazing operation, or create a weekend getaway, Lot 387 provides the perfect canvas to build your vision.