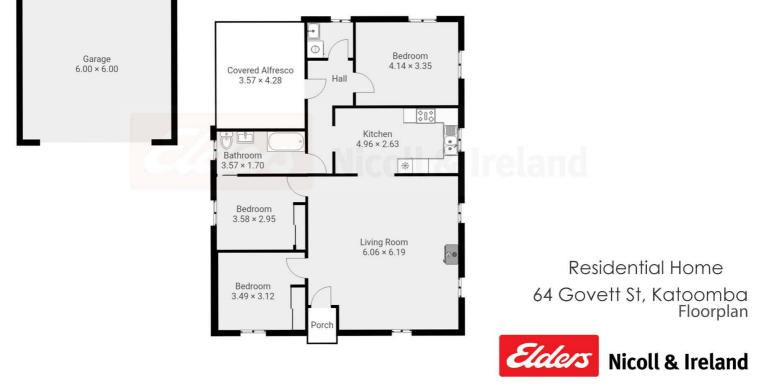

#### INVEST, OCCUPY or REDEVELOP!

- Within the strictly limited Blue Mts development corridor â## presents this impossible to find â## development site!
- Strategic Location between Katoomba & Leura shopping centres
- 100km west of Sydney CBD within the main commercial precinct in the Blue Mountains
- MASSIVE land area of 3237m2
- Dual street frontage onto Kanimbla & Govett Streets
- Close neighbours to recently developed  $\hat{a}\#\#$  Plus Fitness, Bunnings Warehouse & Mitre 10
- Current Infrastructure â## 2 commercial factory units, automatic car wash, residential home
- Solid 3 bedroom home in great condition with good size yard & double bay carport
- Both commercial factory units have excellent long term tenants

- Land Area 3,237.00 square metres
- Commercial Type:
- Building Area: 1,000.00 square metre

Disclaimer: Floor plan dimensions are approximate. Indicative only. All information contained herein is gathered from sources we believe to be reliable, however, are to be used as a guide only. We cannot guarantee its accuracy and interested persons should rely on their own enquiries.

Disclaimer: Floor plan dimensions are approximate. Indicative only. All information contained herein is gathered from sources we believe to be reliable, however, are to be used as a guide only. We cannot guarantee its accuracy and interested persons should rely on their own enquiries.