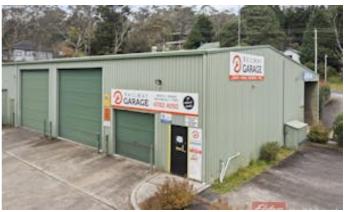

#### INVEST, OCCUPY or REDEVELOP!

- Within the strictly limited Blue Mts development corridor â## presents this impossible to find â## development site!
- Strategic Location between Katoomba & Leura shopping centres
- 100km west of Sydney CBD within the main commercial precinct in the Blue Mountains
- MASSIVE land area of 3237m2
- Dual street frontage onto Kanimbla & Govett Streets
- Close neighbours to recently developed  $\hat{a}\#\#$  Plus Fitness, Bunnings Warehouse & Mitre 10
- Current Infrastructure â## 2 commercial factory units, automatic car wash, residential home
- Solid 3 bedroom home in great condition with good size yard & double bay carport
- Both commercial factory units have excellent long term tenants

#### **CONTACT DETAILS**

Nicoll & Ireland - Bathurst 191 Howick Street BATHURST, NSW 02 6330 7200

George Doueihi 0413 175 387

- Commercial factory unit 1 holds a lease with a mechanical workshop, the building features high clearances, 2 roller shutter doors, mezzanine, office & amenities
- Commercial factory unit 2 holds a lease with a local lolly shop & currently use as storage, the building features an office, meals room, large roller door, high clearance & amenities
- Ample turning & parking space with room for potential additional development
- Sydney's leading natural tourist destination â## excellent connectivity to road & rail, diverse range of visitors locally, nationally & internationally