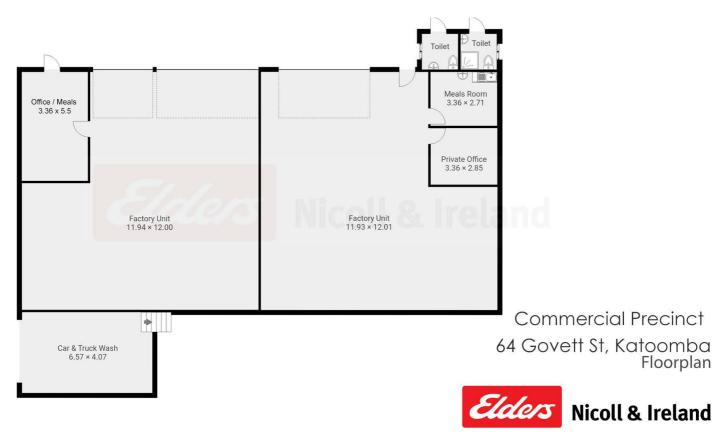

#### **CONTACT DETAILS**

Nicoll & Ireland - Bathurst 191 Howick Street BATHURST, NSW 02 6330 7200

George Doueihi 0413 175 387

- Commercial factory unit 1 holds a lease with a mechanical workshop, the building features high clearances, 2 roller shutter doors, mezzanine, office & amenities
- Commercial factory unit 2 holds a lease with a local lolly shop & currently use as storage, the building features an office, meals room, large roller door, high clearance & amenities
- Ample turning & parking space with room for potential additional development
- Sydney's leading natural tourist destination â## excellent connectivity to road & rail, diverse range of visitors locally, nationally & internationally

- Land Area 3,237.00 square metres
- Commercial Type:
- Building Area: 1,000.00 square metre

Disclaimer: Floor plan dimensions are approximate. Indicative only. All information contained herein is gathered from sources we believe to be reliable, however, are to be used as a guide only. We cannot guarantee its accuracy and interested persons should rely on their own enquiries.

Disclaimer: Floor plan dimensions are approximate. Indicative only. All information contained herein is gathered from sources we believe to be reliable, however, are to be used as a guide only. We cannot guarantee its accuracy and interested persons should rely on their own enquiries.