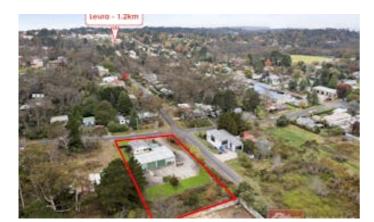

#### INVEST, OCCUPY or REDEVELOP!

- Within the strictly limited Blue Mts development corridor â## presents this impossible to find â## development site!
- Strategic Location between Katoomba & Leura shopping centres
- 100km west of Sydney CBD within the main commercial precinct in the Blue Mountains
- MASSIVE land area of 3237m2
- Dual street frontage onto Kanimbla & Govett Streets
- Close neighbours to recently developed  $\hat{a}\#\#$  Plus Fitness, Bunnings Warehouse & Mitre 10
- Current Infrastructure â## 2 commercial factory units, automatic car wash, residential home
- Solid 3 bedroom home in great condition with good size yard & double bay carport
- Both commercial factory units have excellent long term tenants

- Land Area 3,237.00 square metres
- Commercial Type:
- Building Area: 1,000.00 square metre

Disclaimer: Floor plan dimensions are approximate. Indicative only. All information contained herein is gathered from sources we believe to be reliable, however, are to be used as a guide only. We cannot guarantee its accuracy and interested persons should rely on their own enquiries.