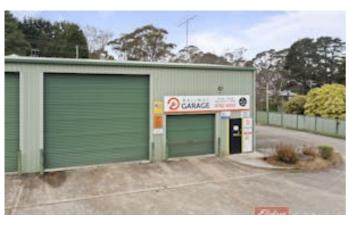

#### INVEST, OCCUPY or REDEVELOP!

- Within the strictly limited Blue Mts development corridor â## presents this impossible to find â## development site!
- Strategic Location between Katoomba & Leura shopping centres
- 100km west of Sydney CBD within the main commercial precinct in the Blue Mountains
- MASSIVE land area of 3237m2
- Dual street frontage onto Kanimbla & Govett Streets
- Close neighbours to recently developed  $\hat{a}\#\#$  Plus Fitness, Bunnings Warehouse & Mitre 10
- Current Infrastructure â## 2 commercial factory units, automatic car wash, residential home
- Solid 3 bedroom home in great condition with good size yard & double bay carport
- Both commercial factory units have excellent long term tenants

#### **CONTACT DETAILS**

Nicoll & Ireland - Bathurst 191 Howick Street BATHURST, NSW 02 6330 7200

George Doueihi 0413 175 387

- Commercial factory unit 1 holds a lease with a mechanical workshop, the building features high clearances, 2 roller shutter doors, mezzanine, office & amenities
- Commercial factory unit 2 holds a lease with a local lolly shop & currently use as storage, the building features an office, meals room, large roller door, high clearance & amenities
- Ample turning & parking space with room for potential additional development
- Sydney's leading natural tourist destination â## excellent connectivity to road & rail, diverse range of visitors locally, nationally & internationally