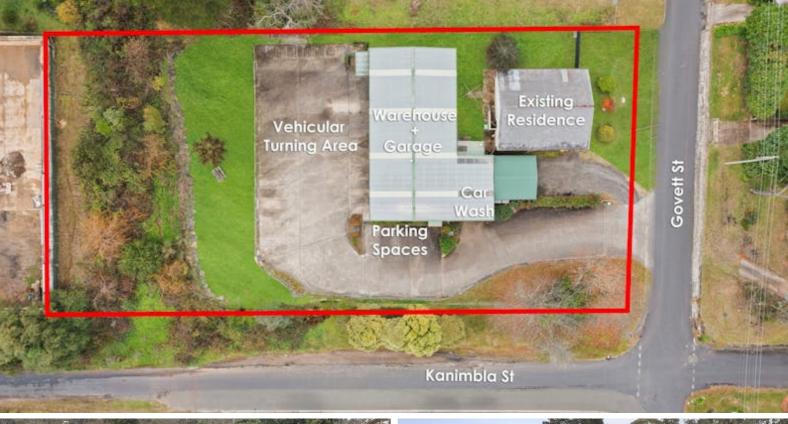

## 64 Govett Street, KATOOMBA, NSW 2780

#### INVEST, OCCUPY or REDEVELOP!

- Within the strictly limited Blue Mts development corridor â## presents this impossible to find â## development site!
- Strategic Location between Katoomba & Leura shopping centres
- 100km west of Sydney CBD within the main commercial precinct in the Blue Mountains
- MASSIVE land area of 3237m2
- Dual street frontage onto Kanimbla & Govett Streets
- Close neighbours to recently developed  $\hat{a}\#\#$  Plus Fitness, Bunnings Warehouse & Mitre 10
- Current Infrastructure â## 2 commercial factory units, automatic car wash, residential home
- Solid 3 bedroom home in great condition with good size yard & double bay carport
- Both commercial factory units have excellent long term tenants

- Land Area 3,237.00 square metres
- Commercial Type:
- Building Area: 1,000.00 square metre

Disclaimer: Floor plan dimensions are approximate. Indicative only. All information contained herein is gathered from sources we believe to be reliable, however, are to be used as a guide only. We cannot guarantee its accuracy and interested persons should rely on their own enquiries.