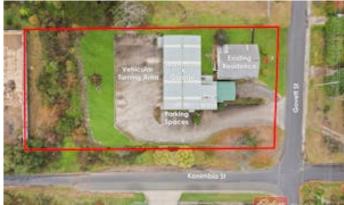

## 64 Govett Street, KATOOMBA, NSW 2780

#### INVEST, OCCUPY or REDEVELOP!

- Within the strictly limited Blue Mts development corridor â## presents this impossible to find â## development site!
- Strategic Location between Katoomba & Leura shopping centres
- 100km west of Sydney CBD within the main commercial precinct in the Blue Mountains
- MASSIVE land area of 3237m2
- Dual street frontage onto Kanimbla & Govett Streets
- Close neighbours to recently developed  $\hat{a}\#\#$  Plus Fitness, Bunnings Warehouse & Mitre 10
- Current Infrastructure â## 2 commercial factory units, automatic car wash, residential home
- Solid 3 bedroom home in great condition with good size yard & double bay carport
- Both commercial factory units have excellent long term tenants

- Land Area 3,237.00 square metres
- Commercial Type:
- Building Area: 1,000.00 square metre

Disclaimer: Floor plan dimensions are approximate. Indicative only. All information contained herein is gathered from sources we believe to be reliable, however, are to be used as a guide only. We cannot guarantee its accuracy and interested persons should rely on their own enquiries.