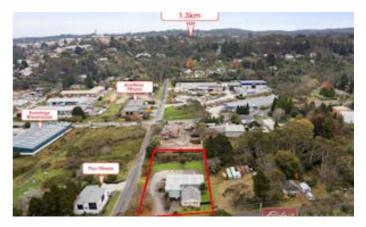

## 64 Govett Street, KATOOMBA, NSW 2780

#### INVEST, OCCUPY or REDEVELOP!

- Within the strictly limited Blue Mts development corridor â## presents this impossible to find â## development site!
- Strategic Location between Katoomba & Leura shopping centres
- 100km west of Sydney CBD within the main commercial precinct in the Blue Mountains
- MASSIVE land area of 3237m2
- Dual street frontage onto Kanimbla & Govett Streets
- Close neighbours to recently developed  $\hat{a}\#\#$  Plus Fitness, Bunnings Warehouse & Mitre 10
- Current Infrastructure â## 2 commercial factory units, automatic car wash, residential home
- Solid 3 bedroom home in great condition with good size yard & double bay carport
- Both commercial factory units have excellent long term tenants