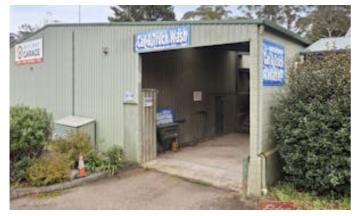

#### INVEST, OCCUPY or REDEVELOP!

- Within the strictly limited Blue Mts development corridor â## presents this impossible to find â## development site!
- Strategic Location between Katoomba & Leura shopping centres
- 100km west of Sydney CBD within the main commercial precinct in the Blue Mountains
- MASSIVE land area of 3237m2
- Dual street frontage onto Kanimbla & Govett Streets
- Close neighbours to recently developed  $\hat{a}\#\#$  Plus Fitness, Bunnings Warehouse & Mitre 10
- Current Infrastructure â## 2 commercial factory units, automatic car wash, residential home
- Solid 3 bedroom home in great condition with good size yard & double bay carport
- Both commercial factory units have excellent long term tenants