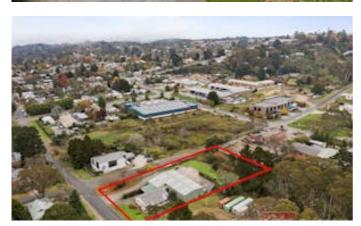

## 64 Govett Street, KATOOMBA, NSW 2780

#### INVEST, OCCUPY or REDEVELOP!

- Within the strictly limited Blue Mts development corridor â## presents this impossible to find â## development site!
- Strategic Location between Katoomba & Leura shopping centres
- 100km west of Sydney CBD within the main commercial precinct in the Blue Mountains
- MASSIVE land area of 3237m2
- Dual street frontage onto Kanimbla & Govett Streets
- Close neighbours to recently developed  $\hat{a}\#\#$  Plus Fitness, Bunnings Warehouse & Mitre 10
- Current Infrastructure â## 2 commercial factory units, automatic car wash, residential home
- Solid 3 bedroom home in great condition with good size yard & double bay carport
- Both commercial factory units have excellent long term tenants

- Land Area 3,237.00 square metres
- Commercial Type:
- Building Area: 1,000.00 square metre

Disclaimer: Floor plan dimensions are approximate. Indicative only. All information contained herein is gathered from sources we believe to be reliable, however, are to be used as a guide only. We cannot guarantee its accuracy and interested persons should rely on their own enquiries.