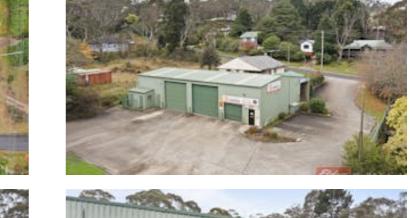

## 64 Govett Street, KATOOMBA, NSW 2780

#### INVEST, OCCUPY or REDEVELOP!

- Within the strictly limited Blue Mts development corridor â## presents this impossible to find â## development site!
- Strategic Location between Katoomba & Leura shopping centres
- 100km west of Sydney CBD within the main commercial precinct in the Blue Mountains
- MASSIVE land area of 3237m2
- Dual street frontage onto Kanimbla & Govett Streets
- Close neighbours to recently developed  $\hat{a}\#\#$  Plus Fitness, Bunnings Warehouse & Mitre 10
- Current Infrastructure â## 2 commercial factory units, automatic car wash, residential home
- Solid 3 bedroom home in great condition with good size yard & double bay carport
- Both commercial factory units have excellent long term tenants

#### **CONTACT DETAILS**

Nicoll & Ireland - Bathurst 191 Howick Street BATHURST, NSW 02 6330 7200

George Doueihi 0413 175 387

- Commercial factory unit 1 holds a lease with a mechanical workshop, the building features high clearances, 2 roller shutter doors, mezzanine, office & amenities
- Commercial factory unit 2 holds a lease with a local lolly shop & currently use as storage, the building features an office, meals room, large roller door, high clearance & amenities
- Ample turning & parking space with room for potential additional development
- Sydney's leading natural tourist destination â## excellent connectivity to road & rail, diverse range of visitors locally, nationally & internationally

- Land Area 3,237.00 square metres
- Commercial Type:
- Building Area: 1,000.00 square metre

Disclaimer: Floor plan dimensions are approximate. Indicative only. All information contained herein is gathered from sources we believe to be reliable, however, are to be used as a guide only. We cannot guarantee its accuracy and interested persons should rely on their own enquiries.