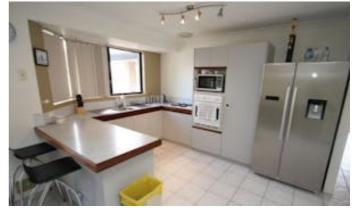

### **GREAT FAMILY HOME**

Property features:

- Master bedroom with walk-in robe and private ensuite
- Built in robes to all minor bedrooms
- Separate formal lounge at the front of the home
- Open plan kitchen, dining, and living area
- Rear access with secure parking for a boat or caravan
- Expansive backyard with paved entertaining area
- Garden shed and fully enclosed yard
- Single carport