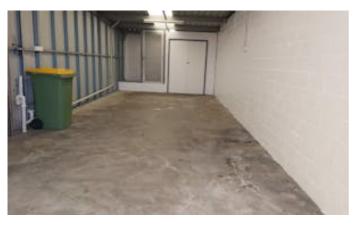

### Workshop or Storage

Be quick to grab this one as these properties very rarely come on the market in this very busy climate.

The tenancy is a \*215m2 inner-city Commercial Unit zoned "Service Commercial", which can be used for a variety of uses and ideally as a work shop or storage area.. This property includes a small office, workshop area, storage area and wash down bay at the rear and is available from 18/09/2025.

Features:

- + Cheap
- + 215m2
- + Washdown Bay
- + Office

**TYPE:** For Lease

**INTERNET ID: 300P183931** 

**RENTAL DETAILS** 

Rent / Lease:

From \$20,500pa +++