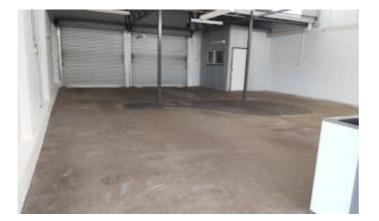

### Workshop or Storage

Be quick to grab this one as these properties very rarely come on the market in this very busy climate.

The tenancy is a \*215m2 inner-city Commercial Unit zoned "Service Commercial", which can be used for a variety of uses and ideally as a work shop or storage area.. This property includes a small office, workshop area, storage area and wash down bay at the rear and is available from 18/09/2025.

Features:

- + Cheap
- + 215m2
- + Washdown Bay
- + Office

**TYPE:** For Lease

**INTERNET ID: 300P183931** 

**RENTAL DETAILS** 

Rent / Lease:

From \$20,500pa +++