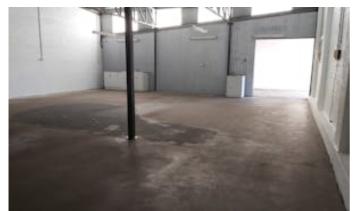

### Workshop or Storage

Be quick to grab this one as these properties very rarely come on the market in this very busy climate.

The tenancy is a \*215m2 inner-city Commercial Unit zoned "Service Commercial", which can be used for a variety of uses and ideally as a work shop or storage area.. This property includes a small office, workshop area, storage area and wash down bay at the rear and is available from 18/09/2025.

Features:

- + Cheap
- + 215m2
- + Washdown Bay
- + Office

**TYPE:** For Lease

**INTERNET ID: 300P183931** 

**RENTAL DETAILS** 

Rent / Lease:

From \$20,500pa +++