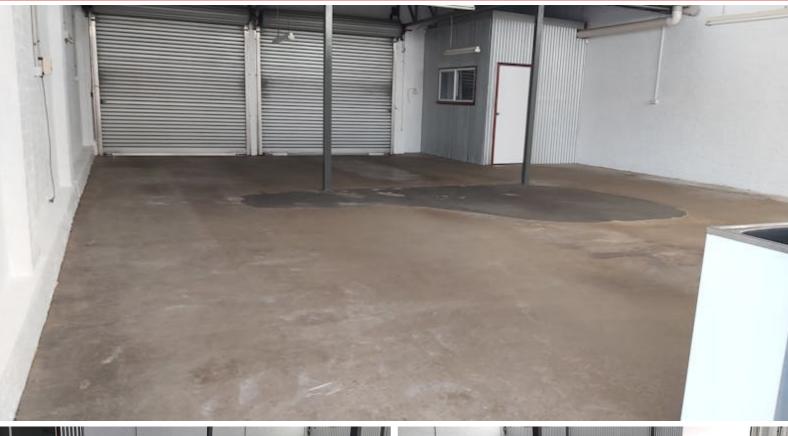

### Workshop or Storage

Be quick to grab this one as these properties very rarely come on the market in this very busy climate.

The tenancy is a \*215m2 inner-city Commercial Unit zoned "Service Commercial", which can be used for a variety of uses and ideally as a work shop or storage area.. This property includes a small office, workshop area, storage area and wash down bay at the rear and is available from 18/09/2025.

Features:

- + Cheap
- + 215m2
- + Washdown Bay
- + Office

**TYPE:** For Lease

**INTERNET ID: 300P183931** 

**RENTAL DETAILS** 

Rent / Lease:

From \$20,500pa +++