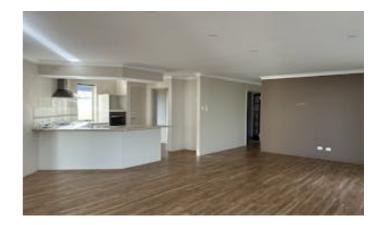

The heart of the home is the large, air-conditioned lounge that flows seamlessly into the open-plan kitchen, complete with plenty of storage and easy access to the laundry. At the rear of the home is the main bathroom with both shower and bath, along with two minor bedrooms  $\hat{a}\#\#$  one of which also includes air conditioning.