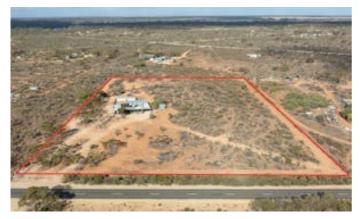

# 11366 Thiele Highway, MORGAN, SA 5320

Escape To Your Own 6-Acre Country Oasis on the Edge of Morgan

Discover river lifestyle living at this 3-bedroom, 1-bathroom home on approx. 2.43 hectares (6 acres), perfectly positioned on the edge of the riverside township of Morgan.

Other features: Area Views, Carpeted, Close to Schools, Close to Shops, Heating

- Land Area 2.43 hectares
- Bedrooms: 3
- Bathrooms: 1
- Double garage
- 4 car carport

Approx House Area 103m<sup>2</sup>

Whilst bwrm.com.au has made every attempt to ensure the accuracy of the floor plan contained here, measurements are approximate and no responsibility is taken for any error, omission, or mis-statement. This plan is for illustrative purposes only.