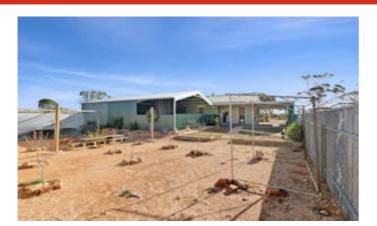

Step outside to a high-clearance gabled entertaining area with concrete flooring, ideal for your beer garden-style gatherings, a fire pit under the stars, or bringing the garden back to life to create your own private retreat.

There's ample secure shedding for your cars, boats, caravans, trailers, and your home workshop. With good fencing around most of the property and clear paths, this space offers practicality while still feeling like a country escape.