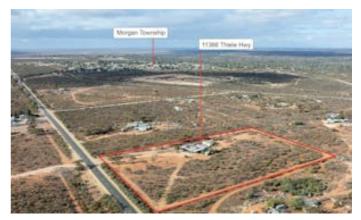

# 11366 Thiele Highway, MORGAN, SA 5320

Escape To Your Own 6-Acre Country Oasis on the Edge of Morgan

Discover river lifestyle living at this 3-bedroom, 1-bathroom home on approx. 2.43 hectares (6 acres), perfectly positioned on the edge of the riverside township of Morgan.

Located just minutes from Morgan's main street and the River Murray, you can launch your boat, enjoy local cafes, or take a stroll along the river with ease. Plus, you're only around 165 km from Adelaide (just over 2 hours), making this your ideal weekender or permanent escape.