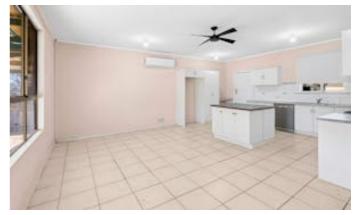

Inside, enjoy a light-filled open plan kitchen, dining, and living area with an island bench, electric oven, dishwasher, and the comfort of a reverse-cycle split system plus a cosy wood combustion heater for winter warmth. Ceiling fans throughout add extra comfort year-round.