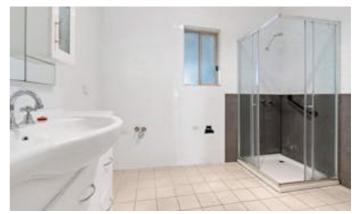

All three bedrooms feature carpet and ceiling fans, while the main bathroom includes a shower, toilet, vanity, and laundry connections for easy living.