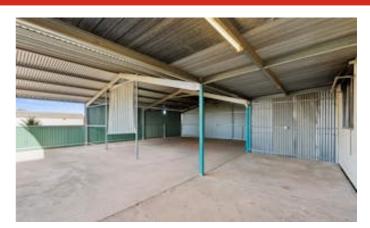

Step outside to a high-clearance gabled entertaining area with concrete flooring, ideal for your beer garden-style gatherings, a fire pit under the stars, or bringing the garden back to life to create your own private retreat.

There's ample secure shedding for your cars, boats, caravans, trailers, and your home workshop. With good fencing around most of the property and clear paths, this space offers practicality while still feeling like a country escape.