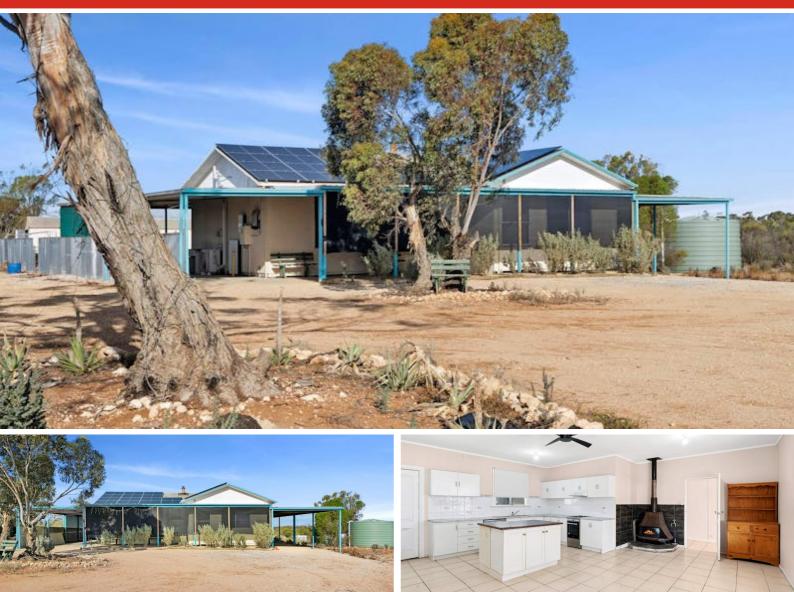

# 11366 Thiele Highway, MORGAN, SA 5320

Escape To Your Own 6-Acre Country Oasis on the Edge of Morgan

Discover river lifestyle living at this 3-bedroom, 1-bathroom home on approx. 2.43 hectares (6 acres), perfectly positioned on the edge of the riverside township of Morgan.

#### Barossa

127 Murray Street Tanunda, SA (08) 8562 2883 RLA: 62833

Damien Geyer 0438 878 181

A rare bonus in this area, this property has mains power and water connections, plus

solar panels with a battery system, leaving you with minimal utility bills and more freedom to live the lifestyle you want.

Step outside to a high-clearance gabled entertaining area with concrete flooring, ideal for your beer garden-style gatherings, a fire pit under the stars, or bringing the garden back to life to create your own private retreat.

There's ample secure shedding for your cars, boats, caravans, trailers, and your home workshop. With good fencing around most of the property and clear paths, this space offers practicality while still feeling like a country escape.