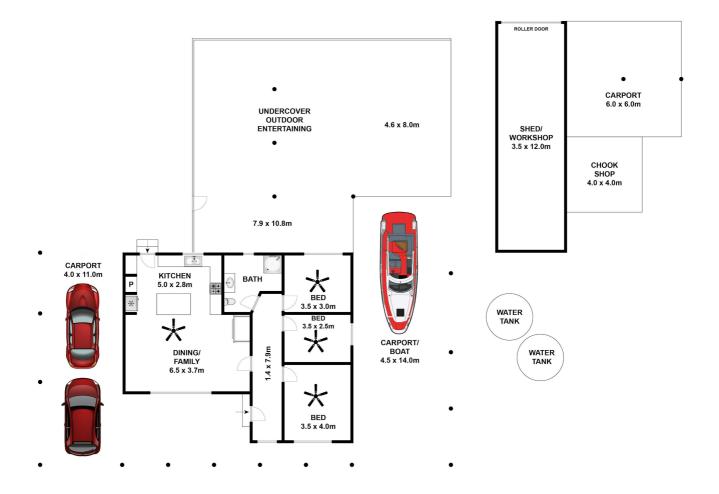

Inside, enjoy a light-filled open plan kitchen, dining, and living area with an island bench, electric oven, dishwasher, and the comfort of a reverse-cycle split system plus a cosy wood combustion heater for winter warmth. Ceiling fans throughout add extra comfort year-round.

All three bedrooms feature carpet and ceiling fans, while the main bathroom includes a shower, toilet, vanity, and laundry connections for easy living.

Step outside to a high-clearance gabled entertaining area with concrete flooring, ideal for your beer garden-style gatherings, a fire pit under the stars, or bringing the garden back to life to create your own private retreat.

There's ample secure shedding for your cars, boats, caravans, trailers, and your home workshop. With good fencing around most of the property and clear paths, this space offers practicality while still feeling like a country escape.

Other features: Area Views, Carpeted, Close to Schools, Close to Shops, Heating

- Land Area 2.43 hectares
- Bedrooms: 3
- Bathrooms: 1
- Double garage
- 4 car carport

Approx House Area 103m<sup>2</sup>

Whilst bwrm.com.au has made every attempt to ensure the accuracy of the floor plan contained here, measurements are approximate and no responsibility is taken for any error, omission, or mis-statement. This plan is for illustrative purposes only.