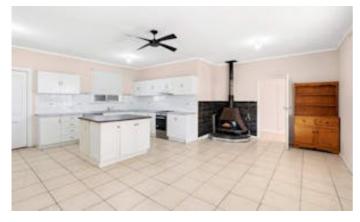

Inside, enjoy a light-filled open plan kitchen, dining, and living area with an island bench, electric oven, dishwasher, and the comfort of a reverse-cycle split system plus a cosy wood combustion heater for winter warmth. Ceiling fans throughout add extra comfort year-round.