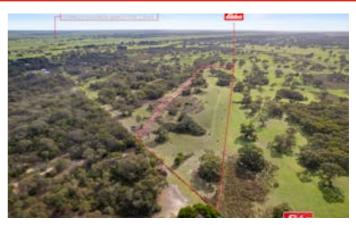

### 5.39 hectares, 13.32 acres

Escape the hustle and embrace the tranquility of the countryside with this stunning 5.39-hectare (approx. 13.3 acres) rural allotment, nestled away at Reedy Creek.

Surrounded by majestic gum trees and offering privacy, this beautiful block is the perfect canvas for your dream home, weekend retreat, or eco-friendly getaway (STCA).

Features we love;

- Peaceful, secluded location no immediate neighbours
- Tall gum trees, abundant wildlife, and fresh country air
- Undulating terrain with potential building sites

TYPE: For Sale

**INTERNET ID:** 300P184017

Land Area 5.39 hectares