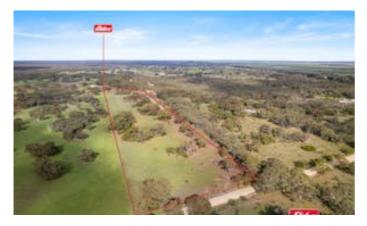

### 5.39 hectares, 13.32 acres

Escape the hustle and embrace the tranquility of the countryside with this stunning 5.39-hectare (approx. 13.3 acres) rural allotment, nestled away at Reedy Creek.

Surrounded by majestic gum trees and offering privacy, this beautiful block is the perfect canvas for your dream home, weekend retreat, or eco-friendly getaway (STCA).

Features we love;

- Peaceful, secluded location no immediate neighbours
- Tall gum trees, abundant wildlife, and fresh country air
- Undulating terrain with potential building sites

TYPE: For Sale

**INTERNET ID:** 300P184017

Land Area 5.39 hectares