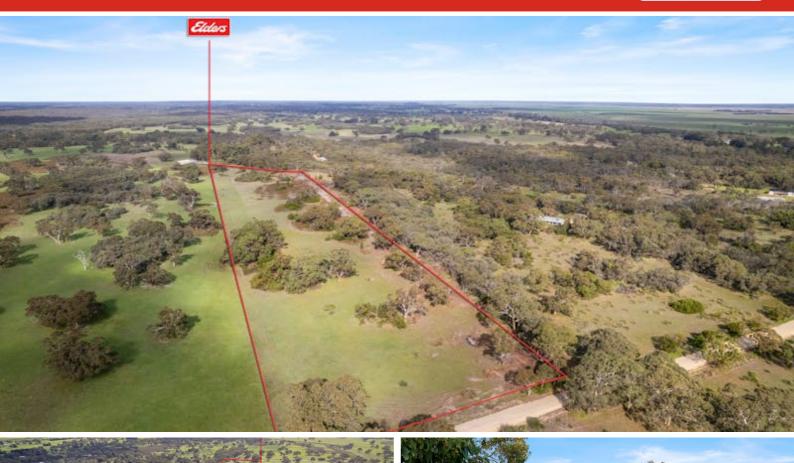

### 5.39 hectares, 13.32 acres

Escape the hustle and embrace the tranquility of the countryside with this stunning 5.39-hectare (approx. 13.3 acres) rural allotment, nestled away at Reedy Creek.

Surrounded by majestic gum trees and offering privacy, this beautiful block is the perfect canvas for your dream home, weekend retreat, or eco-friendly getaway (STCA).

Features we love;

- Peaceful, secluded location no immediate neighbours
- Tall gum trees, abundant wildlife, and fresh country air
- Undulating terrain with potential building sites

TYPE: For Sale

**INTERNET ID:** 300P184017

Land Area 5.39 hectares