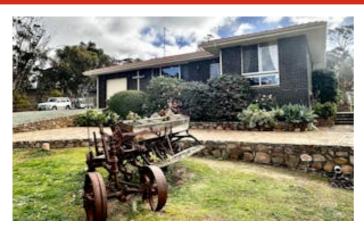

Inside, the home is thoughtfully laid out with family living in mind. To the left of the entry, you'll find the formal lounge and dining room-ideal for entertaining or relaxing. Down the hallway to the right sits the generously sized master bedroom with built-in robes, positioned near the beautifully renovated bathroom.

At the heart of the home is a light-filled second living area and a galley-style kitchen, featuring ample bench and cupboard space-perfect for the home cook. To the rear, two more well-proportioned bedrooms and a dedicated study all boast magnificent rural outlooks, ensuring every corner of the home feels connected to its natural surroundings.