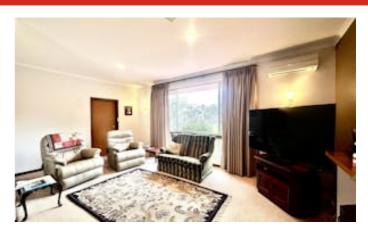

Inside, the home is thoughtfully laid out with family living in mind. To the left of the entry, you'll find the formal lounge and dining room-ideal for entertaining or relaxing. Down the hallway to the right sits the generously sized master bedroom with built-in robes, positioned near the beautifully renovated bathroom.

At the heart of the home is a light-filled second living area and a galley-style kitchen, featuring ample bench and cupboard space-perfect for the home cook. To the rear, two more well-proportioned bedrooms and a dedicated study all boast magnificent rural outlooks, ensuring every corner of the home feels connected to its natural surroundings.