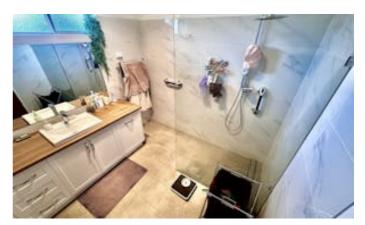

Inside, the home is thoughtfully laid out with family living in mind. To the left of the entry, you'll find the formal lounge and dining room-ideal for entertaining or relaxing. Down the hallway to the right sits the generously sized master bedroom with built-in robes, positioned near the beautifully renovated bathroom.