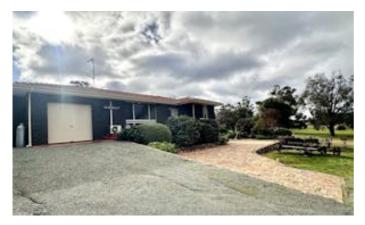

As you arrive, a winding gravel driveway leads you up the hill, through established trees and into an oasis of manicured gardens that surround this stunning home. Elevated to take full advantage of its position, the property enjoys sweeping views of the Narrogin Valley from nearly every room.

Inside, the home is thoughtfully laid out with family living in mind. To the left of the entry, you'll find the formal lounge and dining room-ideal for entertaining or relaxing. Down the hallway to the right sits the generously sized master bedroom with built-in robes, positioned near the beautifully renovated bathroom.

At the heart of the home is a light-filled second living area and a galley-style kitchen, featuring ample bench and cupboard space-perfect for the home cook. To the rear, two more well-proportioned bedrooms and a dedicated study all boast magnificent rural outlooks, ensuring every corner of the home feels connected to its natural surroundings.