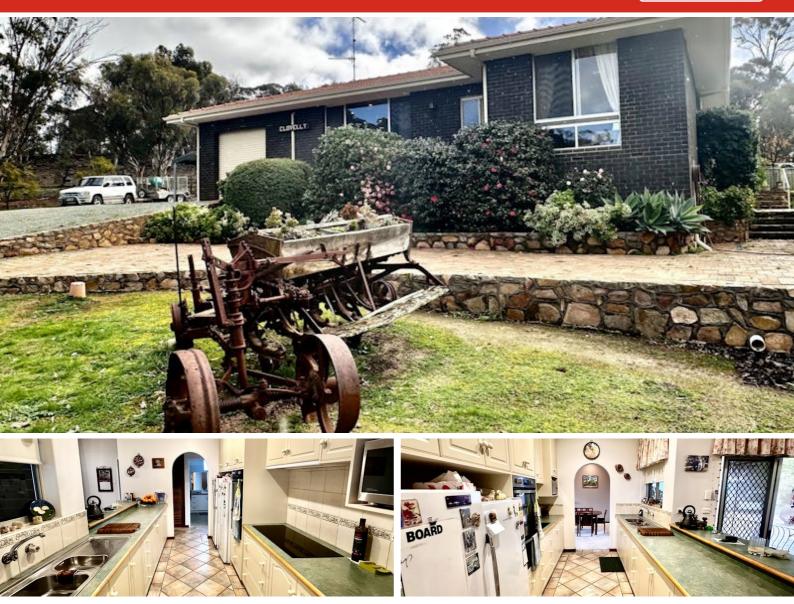

#### 517 Yilliminning Road, NARROGIN VALLEY, WA 6312

"Clovelly" - A Private Country Homestead

#### 28.40 hectares, 70.18 acres

Welcome to Clovelly, a charming and beautifully maintained family homestead offered to the market for the very first time. Situated just 7km from the heart of Narrogin, this unique property offers a peaceful rural lifestyle without sacrificing convenience.

As you arrive, a winding gravel driveway leads you up the hill, through established trees and into an oasis of manicured gardens that surround this stunning home. Elevated to take full advantage of its position, the property enjoys sweeping views of the Narrogin Valley from nearly every room.

#### CONTACT DETAILS

Narrogin Federal 46-48 Federal Street Narrogin, WA 08 9885 9300

Keith Guest 0408 946 130

Outside, the property is equally impressive. It features three garages, a shearing shed with yards, multiple machinery sheds, and a large dam which pumps additional water to the house and gardens-ideal for maintaining the lush greenery that frames this remarkable home.