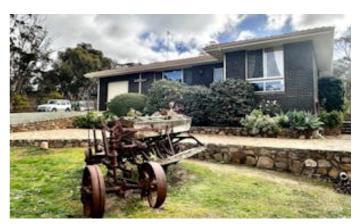

Inside, the home is thoughtfully laid out with family living in mind. To the left of the entry, you'll find the formal lounge and dining room-ideal for entertaining or relaxing. Down the hallway to the right sits the generously sized master bedroom with built-in robes, positioned near the beautifully renovated bathroom.

At the heart of the home is a light-filled second living area and a galley-style kitchen, featuring ample bench and cupboard space-perfect for the home cook. To the rear, two more well-proportioned bedrooms and a dedicated study all boast magnificent rural outlooks, ensuring every corner of the home feels connected to its natural surroundings.