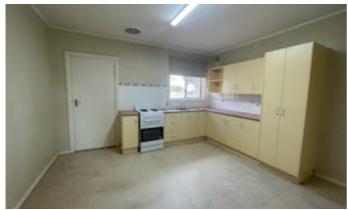

#### **CENTRAL LOCATION**

- Lounge With Split System Air-conditioner
- Three Bedrooms
- Timber Flooring Throughout Hallway & Bedrooms
- Tiled Bathroom With Separate Walk-In Shower & Bath
- Upgraded Kitchen With Electric Oven
- Tiled Laundry
- Low Maintenance Yards