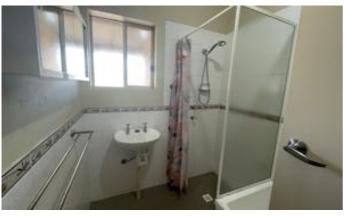

#### **CENTRAL LOCATION**

- Lounge With Split System Air-conditioner
- Three Bedrooms
- Timber Flooring Throughout Hallway & Bedrooms
- Tiled Bathroom With Separate Walk-In Shower & Bath
- Upgraded Kitchen With Electric Oven
- Tiled Laundry
- Low Maintenance Yards