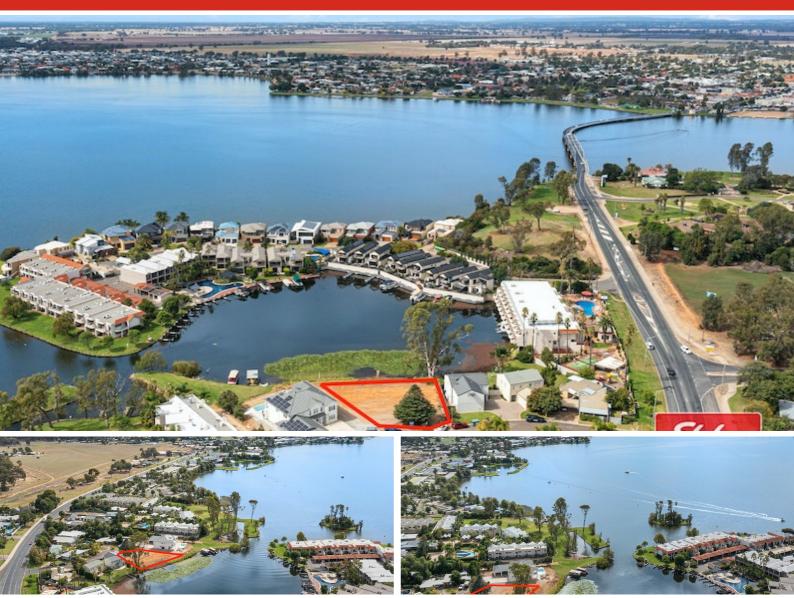

#### OPPORTUNITY KNOCKS WITH THIS "BLANK CANVAS"

This outstanding vacant waterfront allotment measuring 990sq mtrs is situated literally a five or so minute walk to all amenities including the shopping precincts of both Yarrawonga and Mulwala and three magnificent licenced clubs.

Set on an idyllic sheltered Lake Mulwala lagoon this wonderful piece of prime waterfront real estate presents a rare opportunity to site your dream home in the "Toorak" end of Mulwala waterfront.

FOR SALE BY EXPRESSIONS OF INTEREST CLOSING FRIDAY 12 noon 29TH APRIL 2022.

(Unless sold prior).

Land Area 990.00 square metres