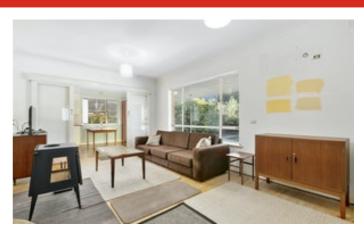

You will note in the photographs of the lounge room that the slow combustion heater (supplied) is in the approx. location near where the old oil heater was removed, ready for installation, and there are also positioning marks already on the wall where the split

## RC air-conditioner (supplied) is to be installed.

The house presents as being quite spacious and inviting, with its good sized kitchen/dine, large lounge room, and 3 large bedrooms, with built-in robes in BR2. It even has an office/study which overlooks the backyard, and a 'mudroom' with the second toilet and shower off the kitchen zone, next to the exit to the backyard.