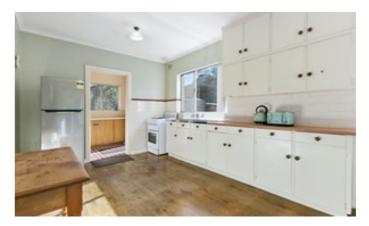

The property was a family weekend escape for the owner for several years, and he has been comfortably living there permanently for the last 4 years, to carry out renovations to the quality 3 bedroom solid brick c1960 house and its surrounds. While the outdoor grounds upgrade has largely been completed, the indoor upgrade is in the final stages of completion, and is now ready for the new owner to finish it off to personal taste. New appliances and building materials are included with the property, including split RC air-conditioner, slow combustion heater, oven, cooktop, range-hood and near-complete modern kitchen upgrade. (The original c1960s kitchen and the pine floorboards throughout the house are in very good condition).

## RC air-conditioner (supplied) is to be installed.

The house presents as being quite spacious and inviting, with its good sized kitchen/dine, large lounge room, and 3 large bedrooms, with built-in robes in BR2. It even has an office/study which overlooks the backyard, and a 'mudroom' with the second toilet and shower off the kitchen zone, next to the exit to the backyard.