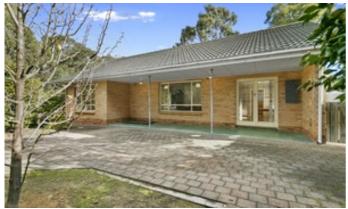

## RC air-conditioner (supplied) is to be installed.

The house presents as being quite spacious and inviting, with its good sized kitchen/dine, large lounge room, and 3 large bedrooms, with built-in robes in BR2. It even has an office/study which overlooks the backyard, and a 'mudroom' with the second toilet and shower off the kitchen zone, next to the exit to the backyard.