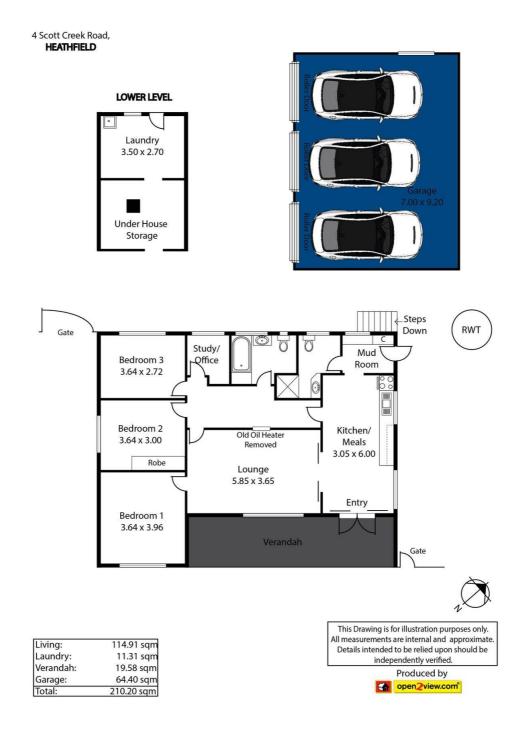

The property was a family weekend escape for the owner for several years, and he has been comfortably living there permanently for the last 4 years, to carry out renovations to the quality 3 bedroom solid brick c1960 house and its surrounds. While the outdoor grounds upgrade has largely been completed, the indoor upgrade is in the final stages of completion, and is now ready for the new owner to finish it off to personal taste. New appliances and building materials are included with the property, including split RC air-conditioner, slow combustion heater, oven, cooktop, range-hood and near-complete modern kitchen upgrade. (The original c1960s kitchen and the pine floorboards throughout the house are in very good condition).

You will note in the photographs of the lounge room that the slow combustion heater (supplied) is in the approx. location near where the old oil heater was removed, ready for installation, and there are also positioning marks already on the wall where the split

## RC air-conditioner (supplied) is to be installed.

The house presents as being quite spacious and inviting, with its good sized kitchen/dine, large lounge room, and 3 large bedrooms, with built-in robes in BR2. It even has an office/study which overlooks the backyard, and a 'mudroom' with the second toilet and shower off the kitchen zone, next to the exit to the backyard.

The house also offers plenty of potential to use the under-building space for a cellar, storage, etc. The detached 65sqm solid brick 3 car garage is conveniently positioned just behind the house and is well set up with 3 roller doors, painted concrete floor and power; for car park, workshop, storage, or even a potential entertainment space.

No matter your stage in life, Heathfield and the surrounding villages are ready to provide you with a fulfilling lifestyle in this inviting Adelaide Hills community.

- Land Area 2,125.00 square metres
- Bedrooms: 3
- Bathrooms: 1
- Car Parks: 2
- 3 car garage