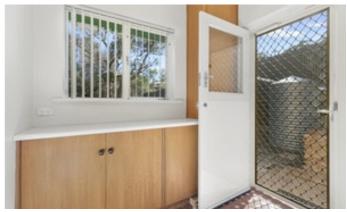

You will note in the photographs of the lounge room that the slow combustion heater (supplied) is in the approx. location near where the old oil heater was removed, ready for installation, and there are also positioning marks already on the wall where the split

## RC air-conditioner (supplied) is to be installed.

The house presents as being quite spacious and inviting, with its good sized kitchen/dine, large lounge room, and 3 large bedrooms, with built-in robes in BR2. It even has an office/study which overlooks the backyard, and a 'mudroom' with the second toilet and shower off the kitchen zone, next to the exit to the backyard.