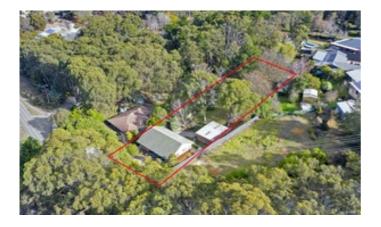

## 4 Scott Creek Road, HEATHFIELD, SA 5153

Your Hills escape awaits

NOW UNDER CONTRACT - after only 9 days on the market

This wonderful property on a large 2,125sqm tree-studded allotment simply oozes with potential, and is perfect for those who are looking for the opportunity to stamp their own personality into their own piece of the beautiful and endearing Adelaide Hills.

The property was a family weekend escape for the owner for several years, and he has been comfortably living there permanently for the last 4 years, to carry out renovations to the quality 3 bedroom solid brick c1960 house and its surrounds. While the outdoor grounds upgrade has largely been completed, the indoor upgrade is in the final stages of completion, and is now ready for the new owner to finish it off to personal taste. New appliances and building materials are included with the property, including split RC air-conditioner, slow combustion heater, oven, cooktop, range-hood and near-complete modern kitchen upgrade. (The original c1960s kitchen and the pine floorboards throughout the house are in very good condition).

The house also offers plenty of potential to use the under-building space for a cellar, storage, etc. The detached 65sqm solid brick 3 car garage is conveniently positioned just behind the house and is well set up with 3 roller doors, painted concrete floor and power; for car park, workshop, storage, or even a potential entertainment space.