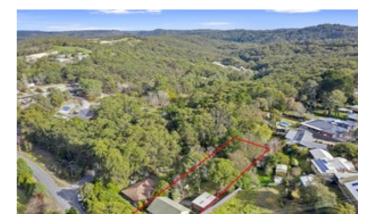

## 4 Scott Creek Road, HEATHFIELD, SA 5153

Your Hills escape awaits

NOW UNDER CONTRACT - after only 9 days on the market

This wonderful property on a large 2,125sqm tree-studded allotment simply oozes with potential, and is perfect for those who are looking for the opportunity to stamp their own personality into their own piece of the beautiful and endearing Adelaide Hills.

The large back yard is fully fenced and secure, and provides scope to establish further gardens, veggie gardens, a chook house/run, playhouse, etc, etc

There is a relaxing vista from most windows and vantage points around the property, and this tranquil and peaceful Hills lifestyle address is only a few minutes by car to the shopping, cafes, hotels and services provided in the timeless Hills villages of Stirling and Aldgate. Plus its a comfortable 25 minute drive to the Adelaide CBD. There are numerous good schools close by, as well as a bus stop a short stroll away.