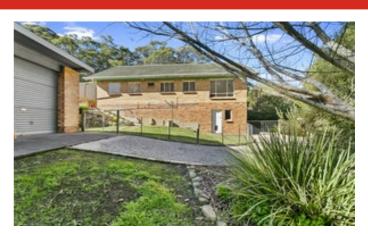

The property was a family weekend escape for the owner for several years, and he has been comfortably living there permanently for the last 4 years, to carry out renovations to the quality 3 bedroom solid brick c1960 house and its surrounds. While the outdoor grounds upgrade has largely been completed, the indoor upgrade is in the final stages of completion, and is now ready for the new owner to finish it off to personal taste. New appliances and building materials are included with the property, including split RC air-conditioner, slow combustion heater, oven, cooktop, range-hood and near-complete modern kitchen upgrade. (The original c1960s kitchen and the pine floorboards throughout the house are in very good condition).

The house also offers plenty of potential to use the under-building space for a cellar, storage, etc. The detached 65sqm solid brick 3 car garage is conveniently positioned just behind the house and is well set up with 3 roller doors, painted concrete floor and power; for car park, workshop, storage, or even a potential entertainment space.