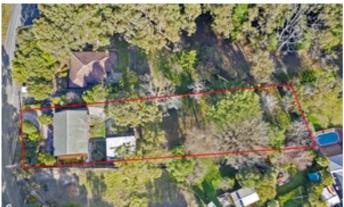

## 4 Scott Creek Road, HEATHFIELD, SA 5153

Your Hills escape awaits

NOW UNDER CONTRACT - after only 9 days on the market

This wonderful property on a large 2,125sqm tree-studded allotment simply oozes with potential, and is perfect for those who are looking for the opportunity to stamp their own personality into their own piece of the beautiful and endearing Adelaide Hills.

No matter your stage in life, Heathfield and the surrounding villages are ready to provide you with a fulfilling lifestyle in this inviting Adelaide Hills community.

- Land Area 2,125.00 square metres
- Bedrooms: 3
- Bathrooms: 1
- Car Parks: 2
- 3 car garage