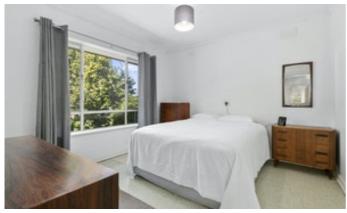

## RC air-conditioner (supplied) is to be installed.

The house presents as being quite spacious and inviting, with its good sized kitchen/dine, large lounge room, and 3 large bedrooms, with built-in robes in BR2. It even has an office/study which overlooks the backyard, and a 'mudroom' with the second toilet and shower off the kitchen zone, next to the exit to the backyard.