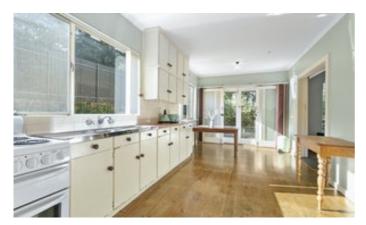

The property was a family weekend escape for the owner for several years, and he has been comfortably living there permanently for the last 4 years, to carry out renovations to the quality 3 bedroom solid brick c1960 house and its surrounds. While the outdoor grounds upgrade has largely been completed, the indoor upgrade is in the final stages of completion, and is now ready for the new owner to finish it off to personal taste. New appliances and building materials are included with the property, including split RC air-conditioner, slow combustion heater, oven, cooktop, range-hood and near-complete modern kitchen upgrade. (The original c1960s kitchen and the pine floorboards throughout the house are in very good condition).