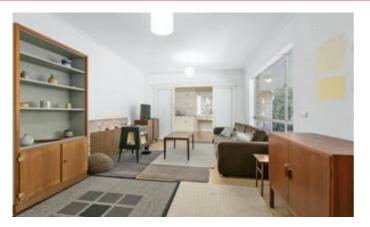

The property was a family weekend escape for the owner for several years, and he has been comfortably living there permanently for the last 4 years, to carry out renovations to the quality 3 bedroom solid brick c1960 house and its surrounds. While the outdoor grounds upgrade has largely been completed, the indoor upgrade is in the final stages of completion, and is now ready for the new owner to finish it off to personal taste. New appliances and building materials are included with the property, including split RC air-conditioner, slow combustion heater, oven, cooktop, range-hood and near-complete modern kitchen upgrade. (The original c1960s kitchen and the pine floorboards throughout the house are in very good condition).