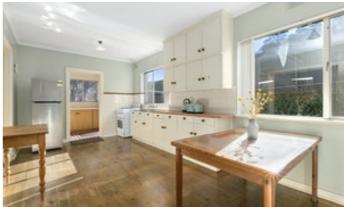

The property was a family weekend escape for the owner for several years, and he has been comfortably living there permanently for the last 4 years, to carry out renovations to the quality 3 bedroom solid brick c1960 house and its surrounds. While the outdoor grounds upgrade has largely been completed, the indoor upgrade is in the final stages of completion, and is now ready for the new owner to finish it off to personal taste. New appliances and building materials are included with the property, including split RC air-conditioner, slow combustion heater, oven, cooktop, range-hood and near-complete modern kitchen upgrade. (The original c1960s kitchen and the pine floorboards throughout the house are in very good condition).

## RC air-conditioner (supplied) is to be installed.

The house presents as being quite spacious and inviting, with its good sized kitchen/dine, large lounge room, and 3 large bedrooms, with built-in robes in BR2. It even has an office/study which overlooks the backyard, and a 'mudroom' with the second toilet and shower off the kitchen zone, next to the exit to the backyard.