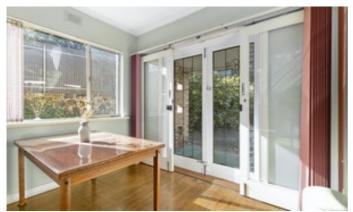

You will note in the photographs of the lounge room that the slow combustion heater (supplied) is in the approx. location near where the old oil heater was removed, ready for installation, and there are also positioning marks already on the wall where the split

## RC air-conditioner (supplied) is to be installed.

The house presents as being quite spacious and inviting, with its good sized kitchen/dine, large lounge room, and 3 large bedrooms, with built-in robes in BR2. It even has an office/study which overlooks the backyard, and a 'mudroom' with the second toilet and shower off the kitchen zone, next to the exit to the backyard.