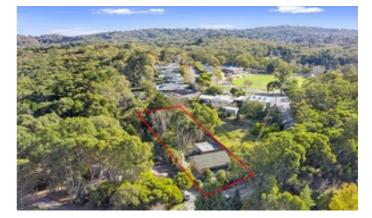

## 4 Scott Creek Road, HEATHFIELD, SA 5153

Your Hills escape awaits

NOW UNDER CONTRACT - after only 9 days on the market

This wonderful property on a large 2,125sqm tree-studded allotment simply oozes with potential, and is perfect for those who are looking for the opportunity to stamp their own personality into their own piece of the beautiful and endearing Adelaide Hills.

No matter your stage in life, Heathfield and the surrounding villages are ready to provide you with a fulfilling lifestyle in this inviting Adelaide Hills community.

- Land Area 2,125.00 square metres
- Bedrooms: 3
- Bathrooms: 1
- Car Parks: 2
- 3 car garage