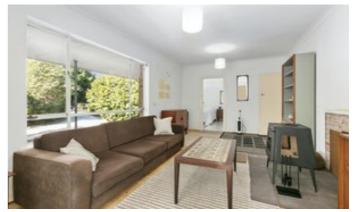

You will note in the photographs of the lounge room that the slow combustion heater (supplied) is in the approx. location near where the old oil heater was removed, ready for installation, and there are also positioning marks already on the wall where the split

## RC air-conditioner (supplied) is to be installed.

The house presents as being quite spacious and inviting, with its good sized kitchen/dine, large lounge room, and 3 large bedrooms, with built-in robes in BR2. It even has an office/study which overlooks the backyard, and a 'mudroom' with the second toilet and shower off the kitchen zone, next to the exit to the backyard.