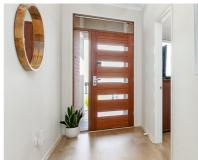

Master with WIR & en-suite

Home theatre room

Open plan family area/kitchen set at the rear of the house.

Kitchen with dishwasher and gas cook top

Large sliding doors open to the outdoor alfresco/entertain areas.