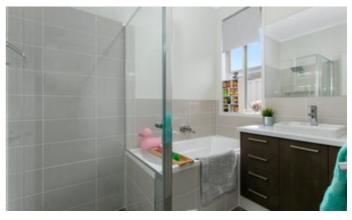

Master with WIR & en-suite

Home theatre room

Open plan family area/kitchen set at the rear of the house.

Kitchen with dishwasher and gas cook top

Large sliding doors open to the outdoor alfresco/entertain areas.