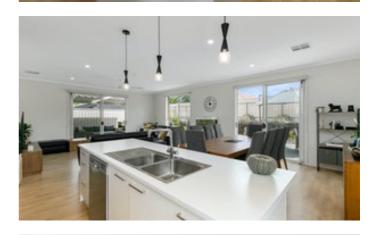

Master with WIR & en-suite

Home theatre room

Open plan family area/kitchen set at the rear of the house.

Kitchen with dishwasher and gas cook top

Large sliding doors open to the outdoor alfresco/entertain areas.