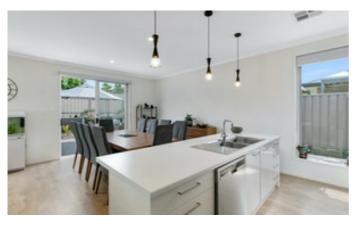

Master with WIR & en-suite

Home theatre room

Open plan family area/kitchen set at the rear of the house.

Kitchen with dishwasher and gas cook top

Large sliding doors open to the outdoor alfresco/entertain areas.