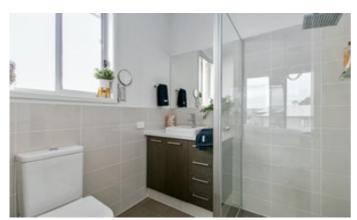

Master with WIR & en-suite

Home theatre room

Open plan family area/kitchen set at the rear of the house.

Kitchen with dishwasher and gas cook top

Large sliding doors open to the outdoor alfresco/entertain areas.

Ducted reverse cycle air for year-round comfort

Remote controlled roller doors on the double garage

Quality floor coverings

Connected to SA Water mains, power, NBN broadband and common effluent

3kW (approx.) solar system