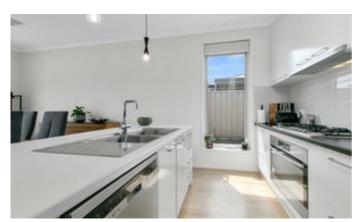

Master with WIR & en-suite

Home theatre room

Open plan family area/kitchen set at the rear of the house.

Kitchen with dishwasher and gas cook top

Large sliding doors open to the outdoor alfresco/entertain areas.