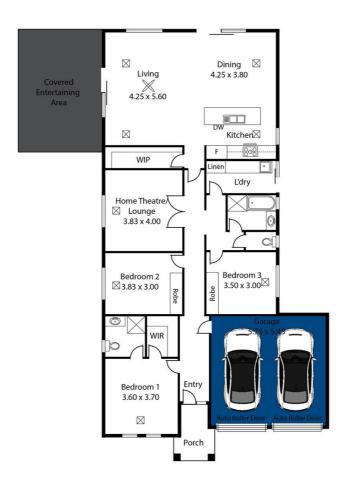

Low maintenance property

3 generous sized bedrooms (2 with built in robes)

TYPE: Sold

**INTERNET ID:** 300P22233

**SALE DETAILS** 

**Contact Agent** 

**CONTACT DETAILS** 

Ross Coleman 0427836733

Master with WIR & en-suite

Home theatre room

Open plan family area/kitchen set at the rear of the house.

Kitchen with dishwasher and gas cook top

Large sliding doors open to the outdoor alfresco/entertain areas.

Ducted reverse cycle air for year-round comfort

Remote controlled roller doors on the double garage

Quality floor coverings

Connected to SA Water mains, power, NBN broadband and common effluent

3kW (approx.) solar system

- Land Area 566.00 square metres
- Bedrooms: 3Bathrooms: 2Double garage

## 16 Beaumont Court, MOUNT COMPASS

| Living:    | 160.16 sqm |
|------------|------------|
| Porch:     | 4.06 sqm   |
| Ent. Area: | 25.32 sqm  |
| Garage:    | 35.46 sqm  |
| Total:     | 225.00 sqm |