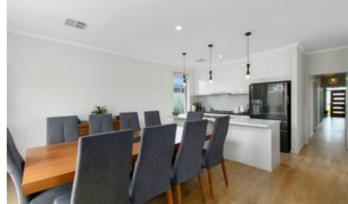

Master with WIR & en-suite

Home theatre room

Open plan family area/kitchen set at the rear of the house.

Kitchen with dishwasher and gas cook top

Large sliding doors open to the outdoor alfresco/entertain areas.