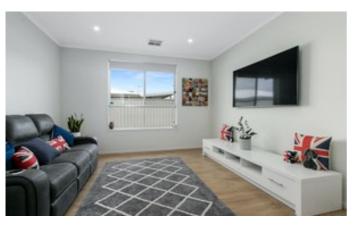

Master with WIR & en-suite

Home theatre room

Open plan family area/kitchen set at the rear of the house.

Kitchen with dishwasher and gas cook top

Large sliding doors open to the outdoor alfresco/entertain areas.