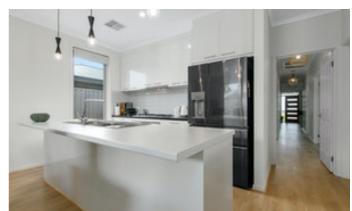

Master with WIR & en-suite

Home theatre room

Open plan family area/kitchen set at the rear of the house.

Kitchen with dishwasher and gas cook top

Large sliding doors open to the outdoor alfresco/entertain areas.