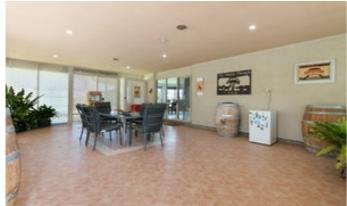

Under an hours drive to Adelaide CBD, only minutes to all the attractions of the McLaren Vale Wine Region.

Improvements include a meticulously presented 4-bedroom, 2-bathroom home with spacious formal and informal living areas, incorporating stylish new Farquhar kitchen with impressive walk-in pantry/storeroom. Other improvements include a fully enclosed outdoor entertaining area & an exceptional shed divided into 3 bays measuring approx 27m x 7.5m. This shed has concrete floor, power, and lighting. Stock and domestic bore for irrigation, excellent rainwater storage and orchard with a variety of fruit trees.