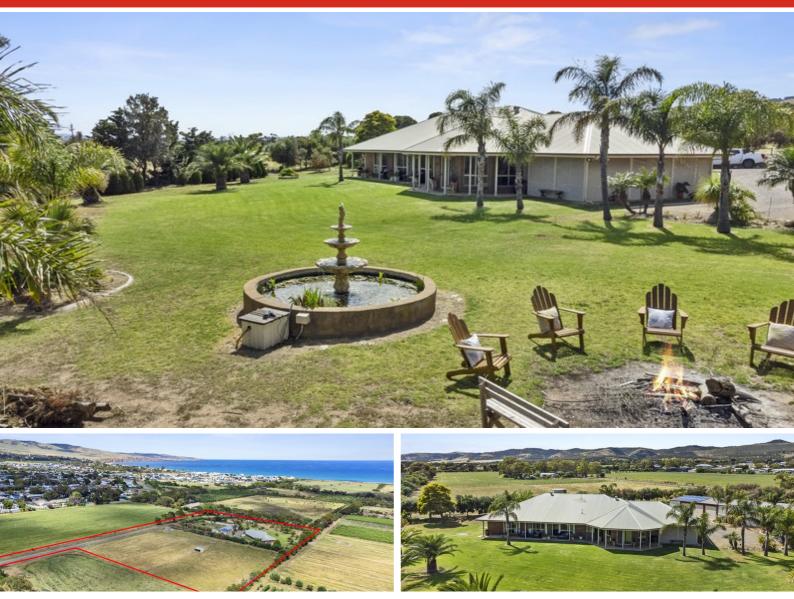

## 69 Justs Road, SELLICKS BEACH, SA 5174

'A great place to live!'

\*\*\*UNDER OFFER\*\*\*

2.086ha (approx 5 acres) zoned - Suburban Neighbourhood, stunning location approx 800m to the beach as the crow flies, and beautiful views to the coast, hills and Aldinga Scrub.

Under an hours drive to Adelaide CBD, only minutes to all the attractions of the McLaren Vale Wine Region.

Improvements include a meticulously presented 4-bedroom, 2-bathroom home with spacious formal and informal living areas, incorporating stylish new Farquhar kitchen with impressive walk-in pantry/storeroom. Other improvements include a fully enclosed outdoor entertaining area & an exceptional shed divided into 3 bays measuring approx 27m x 7.5m. This shed has concrete floor, power, and lighting. Stock and domestic bore for irrigation, excellent rainwater storage and orchard with a variety of fruit trees.

With a location like this how can you go wrong?

Your inspection is highly recommended.