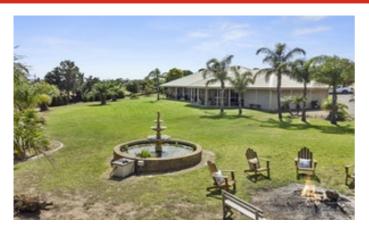

## 69 Justs Road, SELLICKS BEACH, SA 5174

'A great place to live!'

\*\*\*UNDER OFFER\*\*\*

2.086ha (approx 5 acres) zoned - Suburban Neighbourhood, stunning location approx 800m to the beach as the crow flies, and beautiful views to the coast, hills and Aldinga Scrub.

Under an hours drive to Adelaide CBD, only minutes to all the attractions of the McLaren Vale Wine Region.

Improvements include a meticulously presented 4-bedroom, 2-bathroom home with spacious formal and informal living areas, incorporating stylish new Farquhar kitchen with impressive walk-in pantry/storeroom. Other improvements include a fully enclosed outdoor entertaining area & an exceptional shed divided into 3 bays measuring approx 27m x 7.5m. This shed has concrete floor, power, and lighting. Stock and domestic bore for irrigation, excellent rainwater storage and orchard with a variety of fruit trees.