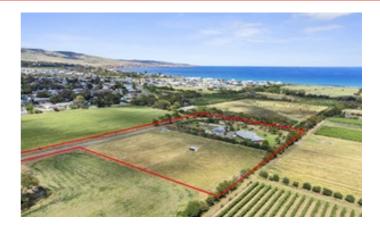

## 69 Justs Road, SELLICKS BEACH, SA 5174

'A great place to live!'

\*\*\*UNDER OFFER\*\*\*

2.086ha (approx 5 acres) zoned - Suburban Neighbourhood, stunning location approx 800m to the beach as the crow flies, and beautiful views to the coast, hills and Aldinga Scrub.

- Land Area 2.086 hectares
- Bedrooms: 4
- Bathrooms: 2
- 3 car garage