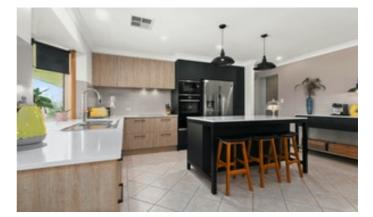

Under an hours drive to Adelaide CBD, only minutes to all the attractions of the McLaren Vale Wine Region.

Improvements include a meticulously presented 4-bedroom, 2-bathroom home with spacious formal and informal living areas, incorporating stylish new Farquhar kitchen with impressive walk-in pantry/storeroom. Other improvements include a fully enclosed outdoor entertaining area & an exceptional shed divided into 3 bays measuring approx 27m x 7.5m. This shed has concrete floor, power, and lighting. Stock and domestic bore for irrigation, excellent rainwater storage and orchard with a variety of fruit trees.