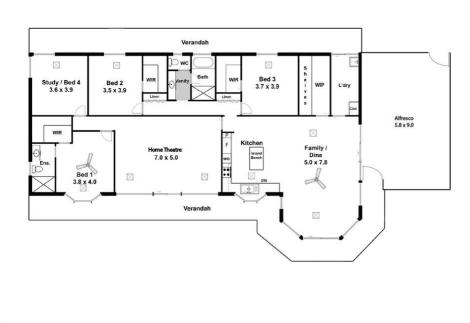

Under an hours drive to Adelaide CBD, only minutes to all the attractions of the McLaren Vale Wine Region.

Improvements include a meticulously presented 4-bedroom, 2-bathroom home with spacious formal and informal living areas, incorporating stylish new Farquhar kitchen with impressive walk-in pantry/storeroom. Other improvements include a fully enclosed outdoor entertaining area & an exceptional shed divided into 3 bays measuring approx 27m x 7.5m. This shed has concrete floor, power, and lighting. Stock and domestic bore for irrigation, excellent rainwater storage and orchard with a variety of fruit trees.

- Land Area 2.086 hectares
- Bedrooms: 4
- Bathrooms: 2
- 3 car garage

## 69 Justs Road, SELLICKS BEACH

| Living:      | 217.10 sqm |
|--------------|------------|
| Verandah:    | 83.60 sqm  |
| Alfresco:    | 51.20 sqm  |
| Garage:      | 72.80 sqm  |
| Work Shed:   | 112.50 sqm |
| Garden Shed: | 22.50 sqm  |
| Total:       | 559.70 sqm |