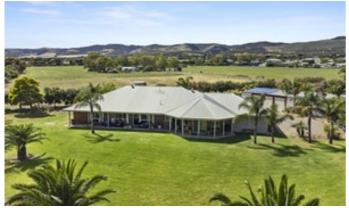

## 69 Justs Road, SELLICKS BEACH, SA 5174

'A great place to live!'

\*\*\*UNDER OFFER\*\*\*

2.086ha (approx 5 acres) zoned - Suburban Neighbourhood, stunning location approx 800m to the beach as the crow flies, and beautiful views to the coast, hills and Aldinga Scrub.

Under an hours drive to Adelaide CBD, only minutes to all the attractions of the McLaren Vale Wine Region.

Improvements include a meticulously presented 4-bedroom, 2-bathroom home with spacious formal and informal living areas, incorporating stylish new Farquhar kitchen with impressive walk-in pantry/storeroom. Other improvements include a fully enclosed outdoor entertaining area & an exceptional shed divided into 3 bays measuring approx 27m x 7.5m. This shed has concrete floor, power, and lighting. Stock and domestic bore for irrigation, excellent rainwater storage and orchard with a variety of fruit trees.