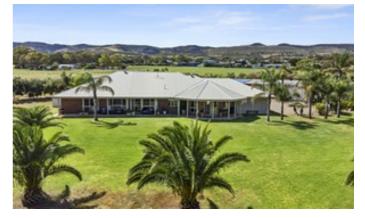

Under an hours drive to Adelaide CBD, only minutes to all the attractions of the McLaren Vale Wine Region.

Improvements include a meticulously presented 4-bedroom, 2-bathroom home with spacious formal and informal living areas, incorporating stylish new Farquhar kitchen with impressive walk-in pantry/storeroom. Other improvements include a fully enclosed outdoor entertaining area & an exceptional shed divided into 3 bays measuring approx 27m x 7.5m. This shed has concrete floor, power, and lighting. Stock and domestic bore for irrigation, excellent rainwater storage and orchard with a variety of fruit trees.