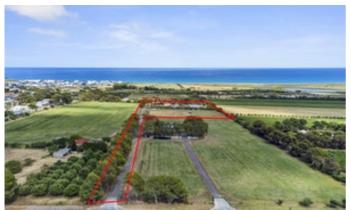

## 69 Justs Road, SELLICKS BEACH, SA 5174

'A great place to live!'

\*\*\*UNDER OFFER\*\*\*

2.086ha (approx 5 acres) zoned - Suburban Neighbourhood, stunning location approx 800m to the beach as the crow flies, and beautiful views to the coast, hills and Aldinga Scrub.

Under an hours drive to Adelaide CBD, only minutes to all the attractions of the McLaren Vale Wine Region.

Improvements include a meticulously presented 4-bedroom, 2-bathroom home with spacious formal and informal living areas, incorporating stylish new Farquhar kitchen with impressive walk-in pantry/storeroom. Other improvements include a fully enclosed outdoor entertaining area & an exceptional shed divided into 3 bays measuring approx 27m x 7.5m. This shed has concrete floor, power, and lighting. Stock and domestic bore for irrigation, excellent rainwater storage and orchard with a variety of fruit trees.