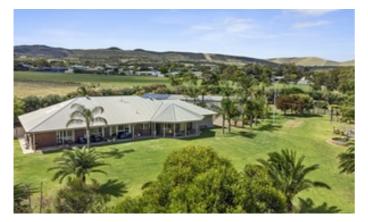

## 69 Justs Road, SELLICKS BEACH, SA 5174

'A great place to live!'

\*\*\*UNDER OFFER\*\*\*

2.086ha (approx 5 acres) zoned - Suburban Neighbourhood, stunning location approx 800m to the beach as the crow flies, and beautiful views to the coast, hills and Aldinga Scrub.

Under an hours drive to Adelaide CBD, only minutes to all the attractions of the McLaren Vale Wine Region.

Improvements include a meticulously presented 4-bedroom, 2-bathroom home with spacious formal and informal living areas, incorporating stylish new Farquhar kitchen with impressive walk-in pantry/storeroom. Other improvements include a fully enclosed outdoor entertaining area & an exceptional shed divided into 3 bays measuring approx 27m x 7.5m. This shed has concrete floor, power, and lighting. Stock and domestic bore for irrigation, excellent rainwater storage and orchard with a variety of fruit trees.