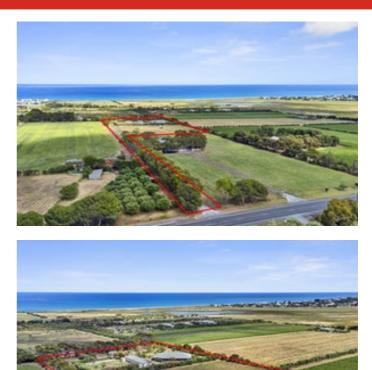

## 69 Justs Road, SELLICKS BEACH, SA 5174

'A great place to live!'

\*\*\*UNDER OFFER\*\*\*

2.086ha (approx 5 acres) zoned - Suburban Neighbourhood, stunning location approx 800m to the beach as the crow flies, and beautiful views to the coast, hills and Aldinga Scrub.

Under an hours drive to Adelaide CBD, only minutes to all the attractions of the McLaren Vale Wine Region.

Improvements include a meticulously presented 4-bedroom, 2-bathroom home with spacious formal and informal living areas, incorporating stylish new Farquhar kitchen with impressive walk-in pantry/storeroom. Other improvements include a fully enclosed outdoor entertaining area & an exceptional shed divided into 3 bays measuring approx 27m x 7.5m. This shed has concrete floor, power, and lighting. Stock and domestic bore for irrigation, excellent rainwater storage and orchard with a variety of fruit trees.