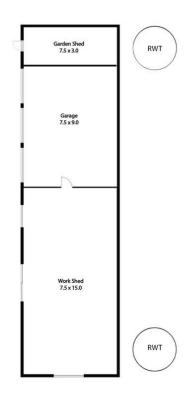

Under an hours drive to Adelaide CBD, only minutes to all the attractions of the McLaren Vale Wine Region.

Improvements include a meticulously presented 4-bedroom, 2-bathroom home with spacious formal and informal living areas, incorporating stylish new Farquhar kitchen with impressive walk-in pantry/storeroom. Other improvements include a fully enclosed outdoor entertaining area & an exceptional shed divided into 3 bays measuring approx 27m x 7.5m. This shed has concrete floor, power, and lighting. Stock and domestic bore for irrigation, excellent rainwater storage and orchard with a variety of fruit trees.

## 69 Justs Road, SELLICKS BEACH

| Living:      | 217.10 sqm |
|--------------|------------|
| Verandah:    | 83.60 sqm  |
| Alfresco:    | 51.20 sqm  |
| Garage:      | 72.80 sqm  |
| Work Shed:   | 112.50 sqm |
| Garden Shed: | 22.50 sqm  |
| Total:       | 559.70 sqm |