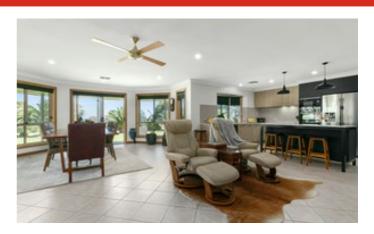

Under an hours drive to Adelaide CBD, only minutes to all the attractions of the McLaren Vale Wine Region.

Improvements include a meticulously presented 4-bedroom, 2-bathroom home with spacious formal and informal living areas, incorporating stylish new Farquhar kitchen with impressive walk-in pantry/storeroom. Other improvements include a fully enclosed outdoor entertaining area & an exceptional shed divided into 3 bays measuring approx 27m x 7.5m. This shed has concrete floor, power, and lighting. Stock and domestic bore for irrigation, excellent rainwater storage and orchard with a variety of fruit trees.