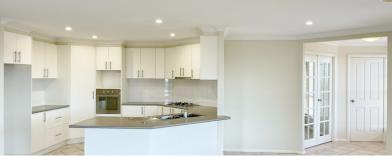

- \* Step inside through the french doors from the north-facing wrap around verandah, enjoying spacious & sun-drenched living
- \* Open plan kitchen, living & dining with a separate family room
- \* Spacious kitchen with gas cooktop, electric oven, dishwasher & ample storage
- \* Master bedroom quarters feature a walk-thru "his & hers" wardrobe to a full size ensuite
- \* Family sized 3-way bathroom with shower, bath & WC
- \* Remaining bedrooms are all spacious with built-in wardrobes
- \* Central ducted heating, plus reverse cycle A/C
- \* Full sized laundry with fitted bench space & direct external access