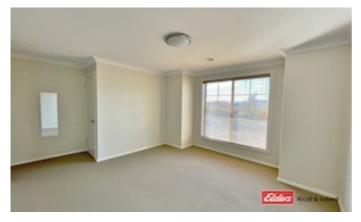

- \* Step inside through the french doors from the north-facing wrap around verandah, enjoying spacious & sun-drenched living
- \* Open plan kitchen, living & dining with a separate family room
- \* Spacious kitchen with gas cooktop, electric oven, dishwasher & ample storage
- \* Master bedroom quarters feature a walk-thru "his & hers" wardrobe to a full size ensuite
- \* Family sized 3-way bathroom with shower, bath & WC
- \* Remaining bedrooms are all spacious with built-in wardrobes
- \* Central ducted heating, plus reverse cycle A/C
- \* Full sized laundry with fitted bench space & direct external access