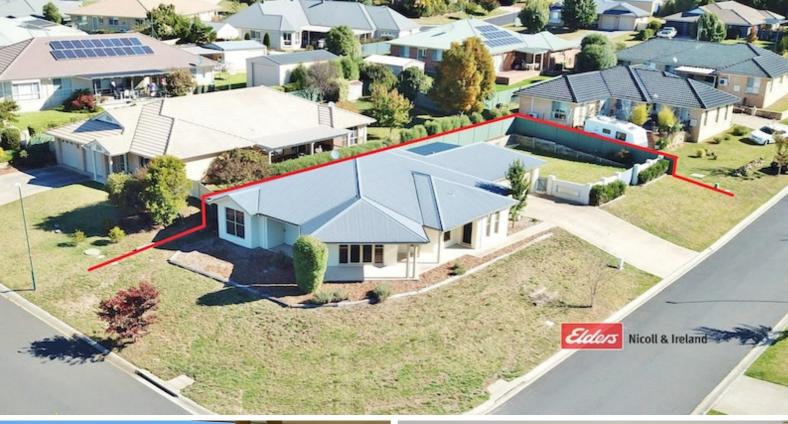

## 4 Quinn Court, LLANARTH, NSW 2795

#### **ELEVATED & SPACIOUS FAMILY HOME!**

Situated in a quiet cul-de-sac, with sensational views towards Abercrombie & the Blue Mountains, this comfortable family home offers the perfect environment for the growing family.

\* Fully enclosed yard with room for a shed

Other features: Area Views, Carpeted, Close to Schools, Close to Shops, Close to Transport

- Land Area 917.00 square metres
- Bedrooms: 4
- Bathrooms: 2
- Double garage
- Ensuite