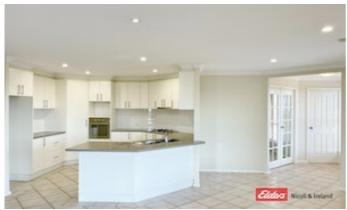

- \* Step inside through the french doors from the north-facing wrap around verandah, enjoying spacious & sun-drenched living
- \* Open plan kitchen, living & dining with a separate family room
- \* Spacious kitchen with gas cooktop, electric oven, dishwasher & ample storage
- \* Master bedroom quarters feature a walk-thru "his & hers" wardrobe to a full size ensuite
- \* Family sized 3-way bathroom with shower, bath & WC
- \* Remaining bedrooms are all spacious with built-in wardrobes
- \* Central ducted heating, plus reverse cycle A/C
- \* Full sized laundry with fitted bench space & direct external access