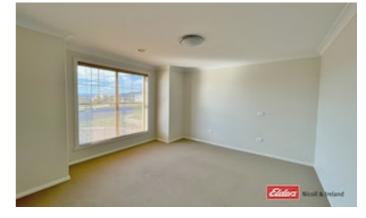

- \* Step inside through the french doors from the north-facing wrap around verandah, enjoying spacious & sun-drenched living
- \* Open plan kitchen, living & dining with a separate family room
- \* Spacious kitchen with gas cooktop, electric oven, dishwasher & ample storage
- \* Master bedroom quarters feature a walk-thru "his & hers" wardrobe to a full size ensuite
- \* Family sized 3-way bathroom with shower, bath & WC
- \* Remaining bedrooms are all spacious with built-in wardrobes
- \* Central ducted heating, plus reverse cycle A/C
- \* Full sized laundry with fitted bench space & direct external access