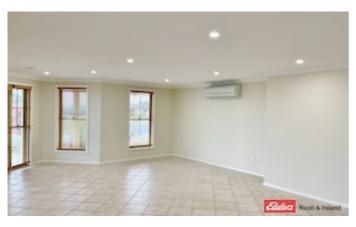

- \* Step inside through the french doors from the north-facing wrap around verandah, enjoying spacious & sun-drenched living
- \* Open plan kitchen, living & dining with a separate family room
- \* Spacious kitchen with gas cooktop, electric oven, dishwasher & ample storage
- \* Master bedroom quarters feature a walk-thru "his & hers" wardrobe to a full size ensuite
- \* Family sized 3-way bathroom with shower, bath & WC
- \* Remaining bedrooms are all spacious with built-in wardrobes
- \* Central ducted heating, plus reverse cycle A/C
- \* Full sized laundry with fitted bench space & direct external access