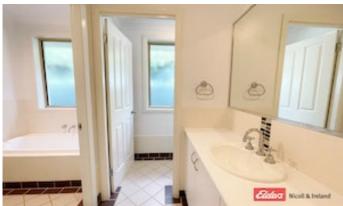

- \* Step inside through the french doors from the north-facing wrap around verandah, enjoying spacious & sun-drenched living
- \* Open plan kitchen, living & dining with a separate family room
- \* Spacious kitchen with gas cooktop, electric oven, dishwasher & ample storage
- \* Master bedroom quarters feature a walk-thru "his & hers" wardrobe to a full size ensuite
- \* Family sized 3-way bathroom with shower, bath & WC
- \* Remaining bedrooms are all spacious with built-in wardrobes
- \* Central ducted heating, plus reverse cycle A/C
- \* Full sized laundry with fitted bench space & direct external access