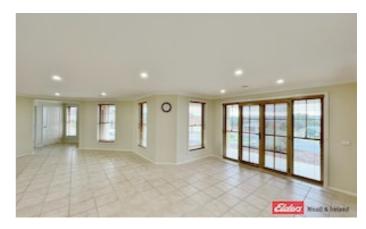

- \* Step inside through the french doors from the north-facing wrap around verandah, enjoying spacious & sun-drenched living
- \* Open plan kitchen, living & dining with a separate family room
- \* Spacious kitchen with gas cooktop, electric oven, dishwasher & ample storage
- \* Master bedroom quarters feature a walk-thru "his & hers" wardrobe to a full size ensuite
- \* Family sized 3-way bathroom with shower, bath & WC
- \* Remaining bedrooms are all spacious with built-in wardrobes
- \* Central ducted heating, plus reverse cycle A/C
- \* Full sized laundry with fitted bench space & direct external access