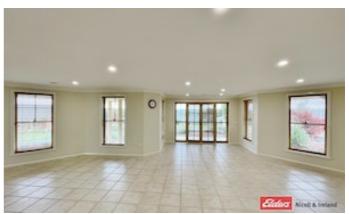

- \* Step inside through the french doors from the north-facing wrap around verandah, enjoying spacious & sun-drenched living
- \* Open plan kitchen, living & dining with a separate family room
- \* Spacious kitchen with gas cooktop, electric oven, dishwasher & ample storage
- \* Master bedroom quarters feature a walk-thru "his & hers" wardrobe to a full size ensuite
- \* Family sized 3-way bathroom with shower, bath & WC
- \* Remaining bedrooms are all spacious with built-in wardrobes
- \* Central ducted heating, plus reverse cycle A/C
- \* Full sized laundry with fitted bench space & direct external access