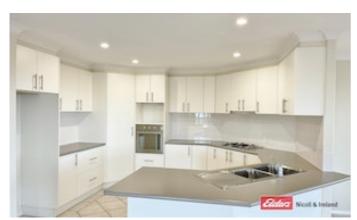

- \* Step inside through the french doors from the north-facing wrap around verandah, enjoying spacious & sun-drenched living
- \* Open plan kitchen, living & dining with a separate family room
- \* Spacious kitchen with gas cooktop, electric oven, dishwasher & ample storage
- \* Master bedroom quarters feature a walk-thru "his & hers" wardrobe to a full size ensuite
- \* Family sized 3-way bathroom with shower, bath & WC
- \* Remaining bedrooms are all spacious with built-in wardrobes
- \* Central ducted heating, plus reverse cycle A/C
- \* Full sized laundry with fitted bench space & direct external access