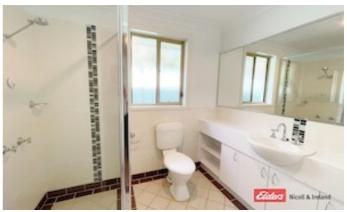

- \* Step inside through the french doors from the north-facing wrap around verandah, enjoying spacious & sun-drenched living
- \* Open plan kitchen, living & dining with a separate family room
- \* Spacious kitchen with gas cooktop, electric oven, dishwasher & ample storage
- \* Master bedroom quarters feature a walk-thru "his & hers" wardrobe to a full size ensuite
- \* Family sized 3-way bathroom with shower, bath & WC
- \* Remaining bedrooms are all spacious with built-in wardrobes
- \* Central ducted heating, plus reverse cycle A/C
- \* Full sized laundry with fitted bench space & direct external access