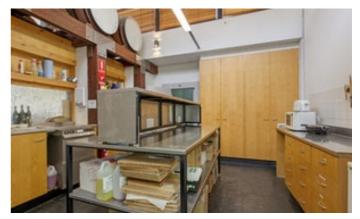

# 1 Lyndoch Valley Road, LYNDOCH, SA 5351

Multipurpose Complex - Cellar Door/Licensed Venue/Office/Distribution

Main entrance gateway to the Barossa Valley wine and tourism region. Renovated highly visible complex corner block. Freehold for sale due to business restructure/relocation. Adjoining 1290m2 site available if larger site/warehousing required. Extensive renovation of old bank building culminating into a visibly appealing modern building with a mix of modern and character features. High ceilings, exposed timbers, floor to ceiling glass windows, rounded timber cellar door counter features with jarrah bar. Licensed venue for cellar door and functions. Commercial kitchen with central island bench, dishwasher and food preparation areas. Glass window display refrigeration, old bank safe with original steel door, ideal for cellar, walk in pantry or storage of money. Five offices of various sizes. Smart wiring, data cabling, alarm, individual reverse cycle air-conditioning wall units and ducted zoned reverse cycle air conditioning. Outdoor entertaining area, sand stone pavers, glory vine covered rendered walls and shade sails. Disabled, male and female facilities. The internal accessed rear storeroom has truck and fork lift height access roller door, commercial strength cement floor, pallet stacking and mezzanine storage areas. Corner location, two entry points, 12 car parks, total area 1391m2. Lyndoch is the gateway to the world famous Barossa valley, and is a busy first stop tourist centre with cafes, bakerys and adjoining parkland. Purpose built for cellar door and function room, with shared administration for national distribution company. Rent back for 4 6 months option. Adjoining land available zoned town centre for non contingent sale suitable for development/warehouse. If you want your business to have a high exposure to a continuous flow of customers, and move into a modern and charismatic building, this is