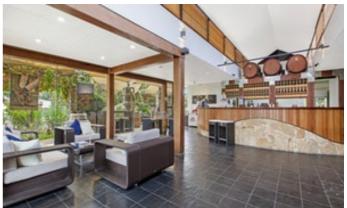

# 1 Lyndoch Valley Road, LYNDOCH, SA 5351

Multipurpose Complex - Cellar Door/Licensed Venue/Office/Distribution

Main entrance gateway to the Barossa Valley wine and tourism region. Renovated highly visible complex corner block. Freehold for sale due to business restructure/relocation. Adjoining 1290m2 site available if larger site/warehousing required. Extensive renovation of old bank building culminating into a visibly appealing modern building with a mix of modern and character features. High ceilings, exposed timbers, floor to ceiling glass windows, rounded timber cellar door counter features with jarrah bar. Licensed venue for cellar door and functions. Commercial kitchen with central island bench, dishwasher and food preparation areas. Glass window display refrigeration, old bank safe with original steel door, ideal for cellar, walk in pantry or storage of money. Five offices of various sizes. Smart wiring, data cabling, alarm, individual reverse cycle air-conditioning wall units and ducted zoned reverse cycle air conditioning. Outdoor entertaining area, sand stone pavers, glory vine covered rendered walls and shade sails. Disabled, male and female facilities. The internal accessed rear storeroom has truck and fork lift height access roller door, commercial strength cement floor, pallet stacking and mezzanine storage areas. Corner location, two entry points, 12 car parks, total area 1391m2. Lyndoch is the gateway to the world famous Barossa valley, and is a busy first stop tourist centre with cafes, bakerys and adjoining parkland. Purpose built for cellar door and function room, with shared administration for national distribution company. Rent back for 4 6 months option. Adjoining land available zoned town centre for non contingent sale suitable for development/warehouse. If you want your business to have a high exposure to a continuous flow of customers, and move into a modern and charismatic building, this is