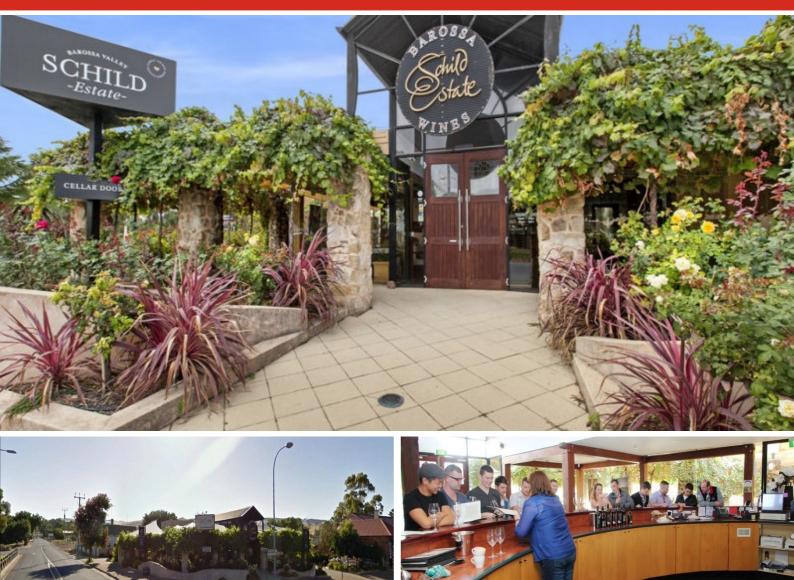

# 1 Lyndoch Valley Road, LYNDOCH, SA 5351

Multipurpose Complex - Cellar Door/Licensed Venue/Office/Distribution

Main entrance gateway to the Barossa Valley wine and tourism region. Renovated highly visible complex corner block. Freehold for sale due to business restructure/relocation. Adjoining 1290m2 site available if larger site/warehousing required. Extensive renovation of old bank building culminating into a visibly appealing modern building with a mix of modern and character features. High ceilings, exposed timbers, floor to ceiling glass windows, rounded timber cellar door counter features with jarrah bar. Licensed venue for cellar door and functions. Commercial kitchen with central island bench, dishwasher and food preparation areas. Glass window display refrigeration, old bank safe with original steel door, ideal for cellar, walk in pantry or storage of money. Five offices of various sizes. Smart wiring, data cabling, alarm, individual reverse cycle air-conditioning wall units and ducted zoned reverse cycle air conditioning. Outdoor entertaining area, sand stone pavers, glory vine covered rendered walls and shade sails. Disabled, male and female facilities. The internal accessed rear storeroom has truck and fork lift height access roller door, commercial strength cement floor, pallet stacking and mezzanine storage areas. Corner location, two entry points, 12 car parks, total area 1391m2. Lyndoch is the gateway to the world famous Barossa valley, and is a busy first stop tourist centre with cafes, bakerys and adjoining parkland. Purpose built for cellar door and function room, with shared administration for national distribution company. Rent back for 4 6 months option. Adjoining land available zoned town centre for non contingent sale suitable for development/warehouse. If you want your business to have a high exposure to a continuous flow of customers, and move into a modern and charismatic building, this is