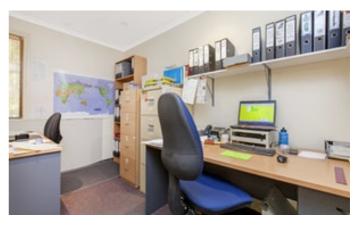

# 1 Lyndoch Valley Road, LYNDOCH, SA 5351

Multipurpose Complex - Cellar Door/Licensed Venue/Office/Distribution

Main entrance gateway to the Barossa Valley wine and tourism region. Renovated highly visible complex corner block. Freehold for sale due to business restructure/relocation. Adjoining 1290m2 site available if larger site/warehousing required. Extensive renovation of old bank building culminating into a visibly appealing modern building with a mix of modern and character features. High ceilings, exposed timbers, floor to ceiling glass windows, rounded timber cellar door counter features with jarrah bar. Licensed venue for cellar door and functions. Commercial kitchen with central island bench, dishwasher and food preparation areas. Glass window display refrigeration, old bank safe with original steel door, ideal for cellar, walk in pantry or storage of money. Five offices of various sizes. Smart wiring, data cabling, alarm, individual reverse cycle air-conditioning wall units and ducted zoned reverse cycle air conditioning. Outdoor entertaining area, sand stone pavers, glory vine covered rendered walls and shade sails. Disabled, male and female facilities. The internal accessed rear storeroom has truck and fork lift height access roller door, commercial strength cement floor, pallet stacking and mezzanine storage areas. Corner location, two entry points, 12 car parks, total area 1391m2. Lyndoch is the gateway to the world famous Barossa valley, and is a busy first stop tourist centre with cafes, bakerys and adjoining parkland. Purpose built for cellar door and function room, with shared administration for national distribution company. Rent back for 4 6 months option. Adjoining land available zoned town centre for non contingent sale suitable for development/warehouse. If you want your business to have a high exposure to a continuous flow of customers, and move into a modern and charismatic building, this is