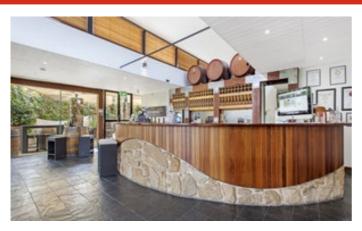

# 1 Lyndoch Valley Road, LYNDOCH, SA 5351

Multipurpose Complex - Cellar Door/Licensed Venue/Office/Distribution

Main entrance gateway to the Barossa Valley wine and tourism region. Renovated highly visible complex corner block. Freehold for sale due to business restructure/relocation. Adjoining 1290m2 site available if larger site/warehousing required. Extensive renovation of old bank building culminating into a visibly appealing modern building with a mix of modern and character features. High ceilings, exposed timbers, floor to ceiling glass windows, rounded timber cellar door counter features with jarrah bar. Licensed venue for cellar door and functions. Commercial kitchen with central island bench, dishwasher and food preparation areas. Glass window display refrigeration, old bank safe with original steel door, ideal for cellar, walk in pantry or storage of money. Five offices of various sizes. Smart wiring, data cabling, alarm, individual reverse cycle air-conditioning wall units and ducted zoned reverse cycle air conditioning. Outdoor entertaining area, sand stone pavers, glory vine covered rendered walls and shade sails. Disabled, male and female facilities. The internal accessed rear storeroom has truck and fork lift height access roller door, commercial strength cement floor, pallet stacking and mezzanine storage areas. Corner location, two entry points, 12 car parks, total area 1391m2. Lyndoch is the gateway to the world famous Barossa valley, and is a busy first stop tourist centre with cafes, bakerys and adjoining parkland. Purpose built for cellar door and function room, with shared administration for national distribution company. Rent back for 4 6 months option. Adjoining land available zoned town centre for non contingent sale suitable for development/warehouse. If you want your business to have a high exposure to a continuous flow of customers, and move into a modern and charismatic building, this is