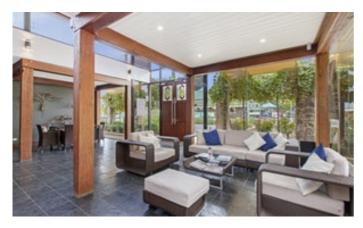

# 1 Lyndoch Valley Road, LYNDOCH, SA 5351

Multipurpose Complex - Cellar Door/Licensed Venue/Office/Distribution

Main entrance gateway to the Barossa Valley wine and tourism region. Renovated highly visible complex corner block. Freehold for sale due to business restructure/relocation. Adjoining 1290m2 site available if larger site/warehousing required. Extensive renovation of old bank building culminating into a visibly appealing modern building with a mix of modern and character features. High ceilings, exposed timbers, floor to ceiling glass windows, rounded timber cellar door counter features with jarrah bar. Licensed venue for cellar door and functions. Commercial kitchen with central island bench, dishwasher and food preparation areas. Glass window display refrigeration, old bank safe with original steel door, ideal for cellar, walk in pantry or storage of money. Five offices of various sizes. Smart wiring, data cabling, alarm, individual reverse cycle air-conditioning wall units and ducted zoned reverse cycle air conditioning. Outdoor entertaining area, sand stone pavers, glory vine covered rendered walls and shade sails. Disabled, male and female facilities. The internal accessed rear storeroom has truck and fork lift height access roller door, commercial strength cement floor, pallet stacking and mezzanine storage areas. Corner location, two entry points, 12 car parks, total area 1391m2. Lyndoch is the gateway to the world famous Barossa valley, and is a busy first stop tourist centre with cafes, bakerys and adjoining parkland. Purpose built for cellar door and function room, with shared administration for national distribution company. Rent back for 4 6 months option. Adjoining land available zoned town centre for non contingent sale suitable for development/warehouse. If you want your business to have a high exposure to a continuous flow of customers, and move into a modern and charismatic building, this is