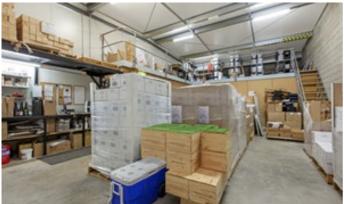

# 1 Lyndoch Valley Road, LYNDOCH, SA 5351

Multipurpose Complex - Cellar Door/Licensed Venue/Office/Distribution

Main entrance gateway to the Barossa Valley wine and tourism region. Renovated highly visible complex corner block. Freehold for sale due to business restructure/relocation. Adjoining 1290m2 site available if larger site/warehousing required. Extensive renovation of old bank building culminating into a visibly appealing modern building with a mix of modern and character features. High ceilings, exposed timbers, floor to ceiling glass windows, rounded timber cellar door counter features with jarrah bar. Licensed venue for cellar door and functions. Commercial kitchen with central island bench, dishwasher and food preparation areas. Glass window display refrigeration, old bank safe with original steel door, ideal for cellar, walk in pantry or storage of money. Five offices of various sizes. Smart wiring, data cabling, alarm, individual reverse cycle air-conditioning wall units and ducted zoned reverse cycle air conditioning. Outdoor entertaining area, sand stone pavers, glory vine covered rendered walls and shade sails. Disabled, male and female facilities. The internal accessed rear storeroom has truck and fork lift height access roller door, commercial strength cement floor, pallet stacking and mezzanine storage areas. Corner location, two entry points, 12 car parks, total area 1391m2. Lyndoch is the gateway to the world famous Barossa valley, and is a busy first stop tourist centre with cafes, bakerys and adjoining parkland. Purpose built for cellar door and function room, with shared administration for national distribution company. Rent back for 4 6 months option. Adjoining land available zoned town centre for non contingent sale suitable for development/warehouse. If you want your business to have a high exposure to a continuous flow of customers, and move into a modern and charismatic building, this is