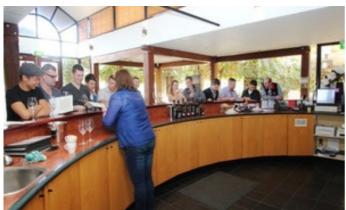

# 1 Lyndoch Valley Road, LYNDOCH, SA 5351

Multipurpose Complex - Cellar Door/Licensed Venue/Office/Distribution

Main entrance gateway to the Barossa Valley wine and tourism region. Renovated highly visible complex corner block. Freehold for sale due to business restructure/relocation. Adjoining 1290m2 site available if larger site/warehousing required. Extensive renovation of old bank building culminating into a visibly appealing modern building with a mix of modern and character features. High ceilings, exposed timbers, floor to ceiling glass windows, rounded timber cellar door counter features with jarrah bar. Licensed venue for cellar door and functions. Commercial kitchen with central island bench, dishwasher and food preparation areas. Glass window display refrigeration, old bank safe with original steel door, ideal for cellar, walk in pantry or storage of money. Five offices of various sizes. Smart wiring, data cabling, alarm, individual reverse cycle air-conditioning wall units and ducted zoned reverse cycle air conditioning. Outdoor entertaining area, sand stone pavers, glory vine covered rendered walls and shade sails. Disabled, male and female facilities. The internal accessed rear storeroom has truck and fork lift height access roller door, commercial strength cement floor, pallet stacking and mezzanine storage areas. Corner location, two entry points, 12 car parks, total area 1391m2. Lyndoch is the gateway to the world famous Barossa valley, and is a busy first stop tourist centre with cafes, bakerys and adjoining parkland. Purpose built for cellar door and function room, with shared administration for national distribution company. Rent back for 4 6 months option. Adjoining land available zoned town centre for non contingent sale suitable for development/warehouse. If you want your business to have a high exposure to a continuous flow of customers, and move into a modern and charismatic building, this is