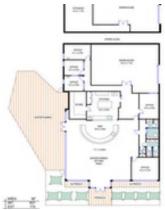

# 1 Lyndoch Valley Road, LYNDOCH, SA 5351

Multipurpose Complex - Cellar Door/Licensed Venue/Office/Distribution

Main entrance gateway to the Barossa Valley wine and tourism region. Renovated highly visible complex corner block. Freehold for sale due to business restructure/relocation. Adjoining 1290m2 site available if larger site/warehousing required. Extensive renovation of old bank building culminating into a visibly appealing modern building with a mix of modern and character features. High ceilings, exposed timbers, floor to ceiling glass windows, rounded timber cellar door counter features with jarrah bar. Licensed venue for cellar door and functions. Commercial kitchen with central island bench, dishwasher and food preparation areas. Glass window display refrigeration, old bank safe with original steel door, ideal for cellar, walk in pantry or storage of money. Five offices of various sizes. Smart wiring, data cabling, alarm, individual reverse cycle air-conditioning wall units and ducted zoned reverse cycle air conditioning. Outdoor entertaining area, sand stone pavers, glory vine covered rendered walls and shade sails. Disabled, male and female facilities. The internal accessed rear storeroom has truck and fork lift height access roller door, commercial strength cement floor, pallet stacking and mezzanine storage areas. Corner location, two entry points, 12 car parks, total area 1391m2. Lyndoch is the gateway to the world famous Barossa valley, and is a busy first stop tourist centre with cafes, bakerys and adjoining parkland. Purpose built for cellar door and function room, with shared administration for national distribution company. Rent back for 4 6 months option. Adjoining land available zoned town centre for non contingent sale suitable for development/warehouse. If you want your business to have a high exposure to a continuous flow of customers, and move into a modern and charismatic building, this is

#### RLA239205

- Land Area 1,391.00 square metre
- Commercial Type:
- Building Area: 607.00 square metres