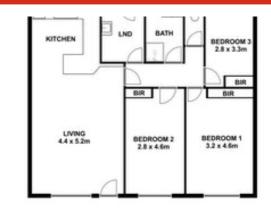

#### Spacious inner city living!

- \* To be auctioned on site Friday the 18th of February 2022 at 11AM \* (Unless sold prior)
- Situated in the heart of Mount Gambier's CBD 2/23 Elizabeth Street offers a spacious, low maintenance lifestyle only meters from the city centre & Vansittart Park
- Ideal for the retiree or investor, the size of this property is certain to surprise
- Featuring 3 spacious bedrooms, all with built-in robes
- The large kitchen/meals/living area provides an abundance of space
- Modern & bright, beautifully renovated bathroom
- Neat & tidy laundry
- Private rear courtyard
- Single carport plus storage area