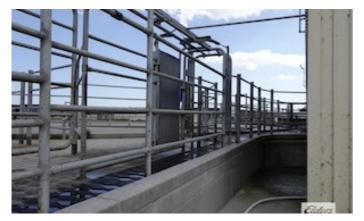

#### **KEY FEATURES**

<sup>\*</sup> Total landholding of: 694 Acres approx..

- \* Multiple Titles
- \* Water License's Totaling: 502,000 kL
- \* Currently Milking over 450 Cows
- \* Consistent pasture improvement programs, solid fertiliser application over many years
- \* A history of ongoing fencing and raceway investment.
- \* Average annual rainfall varies from 700-900mm across the portfolio
- \* 60 Stand DeLaval rotary dairy. Built in 2017
- \* Numerous Outbuildings