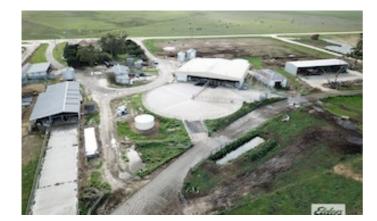

#### **KEY FEATURES**

<sup>\*</sup> Total landholding of: 694 Acres approx..

- \* Multiple Titles
- \* Water License's Totaling: 502,000 kL
- \* Currently Milking over 450 Cows
- \* Consistent pasture improvement programs, solid fertiliser application over many years
- \* A history of ongoing fencing and raceway investment.
- \* Average annual rainfall varies from 700-900mm across the portfolio
- \* 60 Stand DeLaval rotary dairy. Built in 2017
- \* Numerous Outbuildings