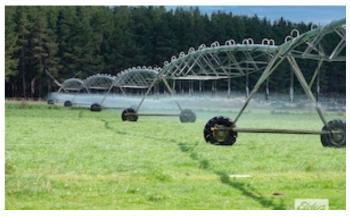

There are countless opportunities due to the prime location of this property. All grazing paddocks comprise improved pastures, reticulated stock water, all-weather laneway access and quality fencing infrastructure.

#### **KEY FEATURES**

<sup>\*</sup> Total landholding of: 694 Acres approx..

- \* Multiple Titles
- \* Water License's Totaling: 502,000 kL
- \* Currently Milking over 450 Cows
- \* Consistent pasture improvement programs, solid fertiliser application over many years
- \* A history of ongoing fencing and raceway investment.
- \* Average annual rainfall varies from 700-900mm across the portfolio
- \* 60 Stand DeLaval rotary dairy. Built in 2017
- \* Numerous Outbuildings