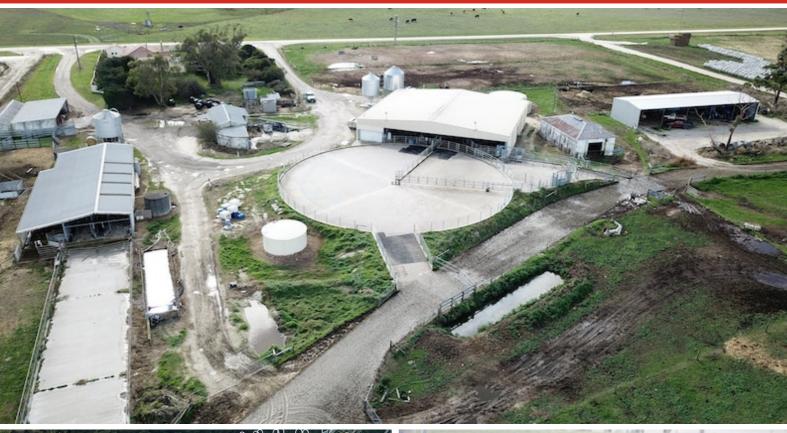

#### **KEY FEATURES**

<sup>\*</sup> Total landholding of: 694 Acres approx..

- \* Multiple Titles
- \* Water License's Totaling: 502,000 kL
- \* Currently Milking over 450 Cows
- \* Consistent pasture improvement programs, solid fertiliser application over many years
- \* A history of ongoing fencing and raceway investment.
- \* Average annual rainfall varies from 700-900mm across the portfolio
- \* 60 Stand DeLaval rotary dairy. Built in 2017
- \* Numerous Outbuildings