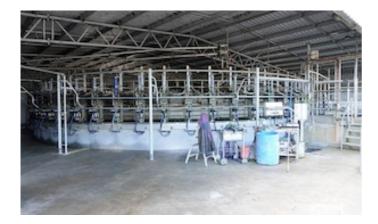

#### **KEY FEATURES**

<sup>\*</sup> Total landholding of: 694 Acres approx..

- \* Multiple Titles
- \* Water License's Totaling: 502,000 kL
- \* Currently Milking over 450 Cows
- \* Consistent pasture improvement programs, solid fertiliser application over many years
- \* A history of ongoing fencing and raceway investment.
- \* Average annual rainfall varies from 700-900mm across the portfolio
- \* 60 Stand DeLaval rotary dairy. Built in 2017
- \* Numerous Outbuildings