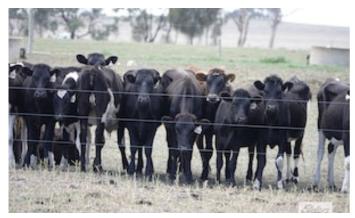

The high producing dairy herd is performing well above industry benchmarks, and is a testament to the results this property can achieve whether you continue to dairy or convert to another system of your choice.

#### **KEY FEATURES**

<sup>\*</sup> Total landholding of: 694 Acres approx..

- \* Multiple Titles
- \* Water License's Totaling: 502,000 kL
- \* Currently Milking over 450 Cows
- \* Consistent pasture improvement programs, solid fertiliser application over many years
- \* A history of ongoing fencing and raceway investment.
- \* Average annual rainfall varies from 700-900mm across the portfolio
- \* 60 Stand DeLaval rotary dairy. Built in 2017
- \* Numerous Outbuildings