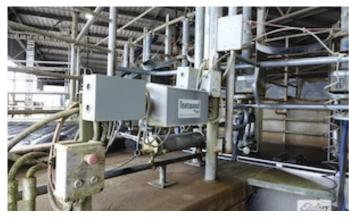

#### **KEY FEATURES**

<sup>\*</sup> Total landholding of: 694 Acres approx..

- \* Multiple Titles
- \* Water License's Totaling: 502,000 kL
- \* Currently Milking over 450 Cows
- \* Consistent pasture improvement programs, solid fertiliser application over many years
- \* A history of ongoing fencing and raceway investment.
- \* Average annual rainfall varies from 700-900mm across the portfolio
- \* 60 Stand DeLaval rotary dairy. Built in 2017
- \* Numerous Outbuildings