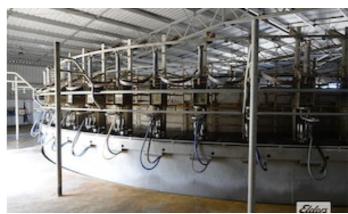

#### **KEY FEATURES**

<sup>\*</sup> Total landholding of: 694 Acres approx..

- \* Multiple Titles
- \* Water License's Totaling: 502,000 kL
- \* Currently Milking over 450 Cows
- \* Consistent pasture improvement programs, solid fertiliser application over many years
- \* A history of ongoing fencing and raceway investment.
- \* Average annual rainfall varies from 700-900mm across the portfolio
- \* 60 Stand DeLaval rotary dairy. Built in 2017
- \* Numerous Outbuildings