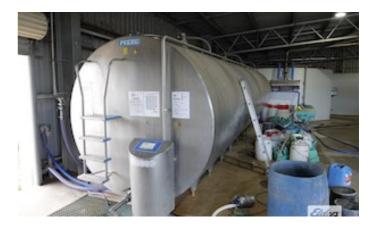

#### **KEY FEATURES**

<sup>\*</sup> Total landholding of: 694 Acres approx..

- \* Multiple Titles
- \* Water License's Totaling: 502,000 kL
- \* Currently Milking over 450 Cows
- \* Consistent pasture improvement programs, solid fertiliser application over many years
- \* A history of ongoing fencing and raceway investment.
- \* Average annual rainfall varies from 700-900mm across the portfolio
- \* 60 Stand DeLaval rotary dairy. Built in 2017
- \* Numerous Outbuildings