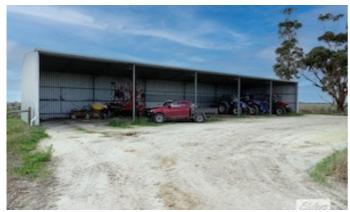

#### **KEY FEATURES**

<sup>\*</sup> Total landholding of: 694 Acres approx..

- \* Multiple Titles
- \* Water License's Totaling: 502,000 kL
- \* Currently Milking over 450 Cows
- \* Consistent pasture improvement programs, solid fertiliser application over many years
- \* A history of ongoing fencing and raceway investment.
- \* Average annual rainfall varies from 700-900mm across the portfolio
- \* 60 Stand DeLaval rotary dairy. Built in 2017
- \* Numerous Outbuildings