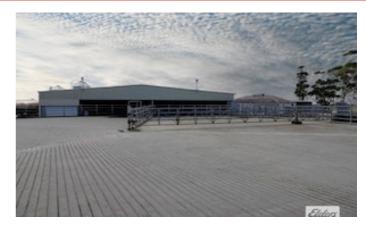

#### **KEY FEATURES**

<sup>\*</sup> Total landholding of: 694 Acres approx..

- \* Multiple Titles
- \* Water License's Totaling: 502,000 kL
- \* Currently Milking over 450 Cows
- \* Consistent pasture improvement programs, solid fertiliser application over many years
- \* A history of ongoing fencing and raceway investment.
- \* Average annual rainfall varies from 700-900mm across the portfolio
- \* 60 Stand DeLaval rotary dairy. Built in 2017
- \* Numerous Outbuildings