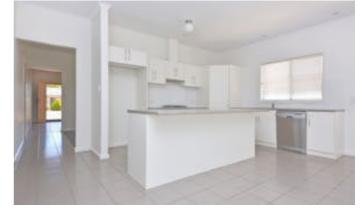

#### Great Family Home In Ocean Eyre

- ~ 4 Bedroom 2 Bathrooms On Large Corner Allotment
- ~ Beautiful Tiled Floors To Hallways & Open Plan Living Area
- ~ Carpets To All Four Bedrooms & Formal Lounge
- ~ Roller Shutter To Master Bedroom
- ~ Zoned Ducted Reverse Cycle Air Conditioning Throughout
- ~ Built In Robes To All Bedrooms,
- ~ Large Walk-In Robe & Ensuite To Master Bedroom
- ~ Kitchen Includes Stainless Steel Dishwasher, Great Storage & Bench Space
- ~ Storage To Laundry
- ~ Internal Access From Double Garage
- ~ Double Auto Garage With Remote Control Roller Door + Manual Single Roller Door To Rear Garden