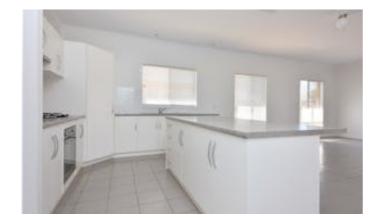

#### Great Family Home In Ocean Eyre

- ~ 4 Bedroom 2 Bathrooms On Large Corner Allotment
- ~ Beautiful Tiled Floors To Hallways & Open Plan Living Area
- ~ Carpets To All Four Bedrooms & Formal Lounge
- ~ Roller Shutter To Master Bedroom
- ~ Zoned Ducted Reverse Cycle Air Conditioning Throughout
- ~ Built In Robes To All Bedrooms,
- ~ Large Walk-In Robe & Ensuite To Master Bedroom
- ~ Kitchen Includes Stainless Steel Dishwasher, Great Storage & Bench Space
- ~ Storage To Laundry
- ~ Internal Access From Double Garage
- ~ Double Auto Garage With Remote Control Roller Door + Manual Single Roller Door To Rear Garden