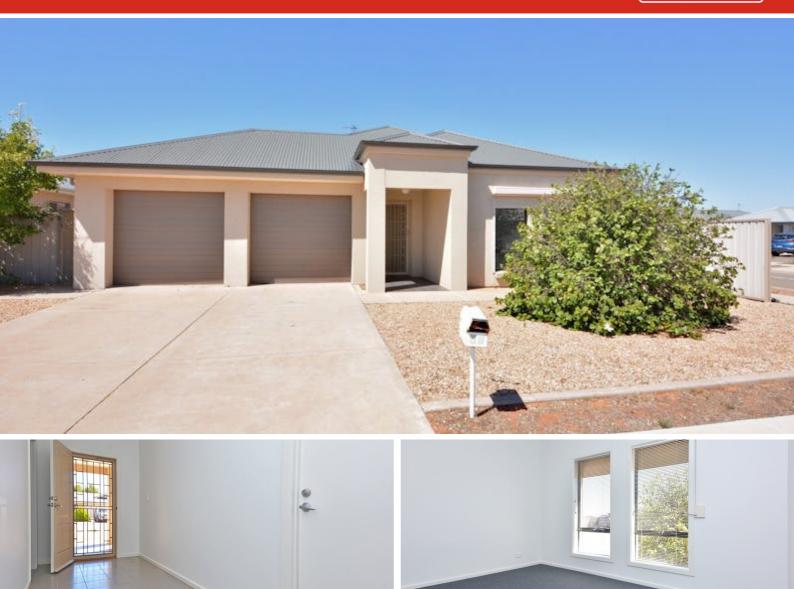

### 45 Jensen Avenue, WHYALLA JENKINS, SA 5609

#### Great Family Home In Ocean Eyre

- ~ 4 Bedroom 2 Bathrooms On Large Corner Allotment
- ~ Beautiful Tiled Floors To Hallways & Open Plan Living Area
- ~ Carpets To All Four Bedrooms & Formal Lounge
- ~ Roller Shutter To Master Bedroom
- ~ Zoned Ducted Reverse Cycle Air Conditioning Throughout
- ~ Built In Robes To All Bedrooms,
- ~ Large Walk-In Robe & Ensuite To Master Bedroom
- ~ Kitchen Includes Stainless Steel Dishwasher, Great Storage & Bench Space
- ~ Storage To Laundry
- ~ Internal Access From Double Garage
- ~ Double Auto Garage With Remote Control Roller Door + Manual Single Roller Door To Rear Garden