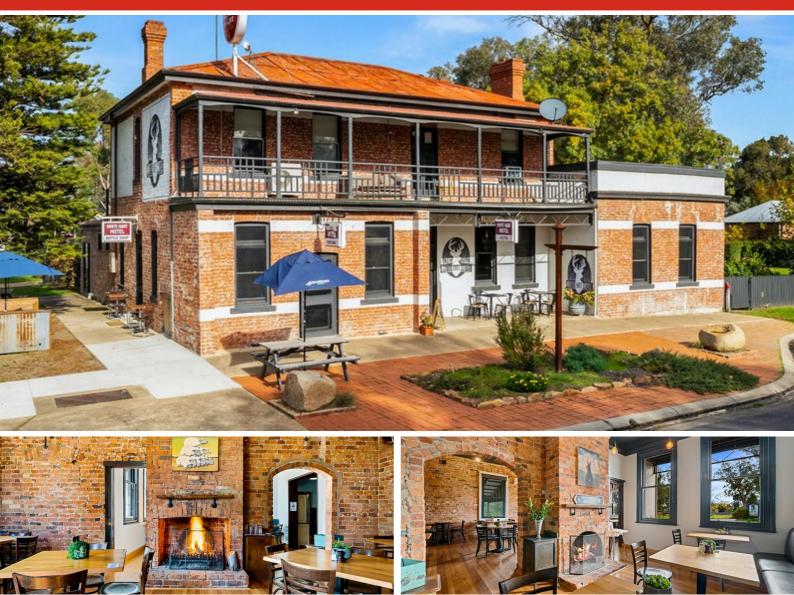

# 63-65 Hill Street, LONGWOOD, VIC 3665

The White Hart Hotel - An Award Winning Icon, Pub and Residence

Appointed as the exclusive selling agents, Elders Real Estate Euroa is proud to offer this iconic freehold for sale by Expressions of Interest closing 12:00pm the 29th of June 2022.

An icon with pride of place in the charming township of Longwood in North Eastern Victoria, The White Hart Hotel is a local treasure and tourist attraction that has graced the historical landscape since 1885 and is being sold including all fixtures, fittings and chattels.

Awarded 3AW's Pub of the Year in 2020, the historic pub is no doubt a favourite go-to amongst locals and visitors to the region, known for its family-friendly vibe, cosy atmosphere and spectacular food. With six bedrooms on the first level, it's also a potential setting for a residence, lucrative short-stay accommodation or high-end wedding and event destination. The property comes with a full liquor license (subject to transfers) and is fully equipped with contemporary bathroom facilities, a laundry and commercial kitchen downstairs.

Complete with several dining areas warmed with open fireplaces, enclosed outdoor spaces ideal for watching a game on the big screen, there are also expansive lawns

#### **CONTACT DETAILS**

Euroa 27 Binney Street EUROA, VIC 03 5795 2294

**Christine Ford** 0419 561 386

with an outdoor stage for summer live-music gatherings and a woodfired pizza oven. This sensational commercial landmark creates an exclusive and well-established business opportunity with all the essential amenities.