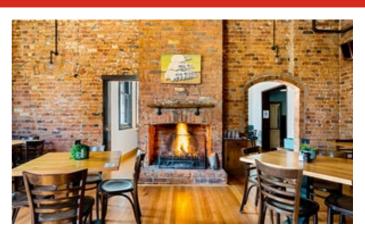

Complete with several dining areas warmed with open fireplaces, enclosed outdoor spaces ideal for watching a game on the big screen, there are also expansive lawns