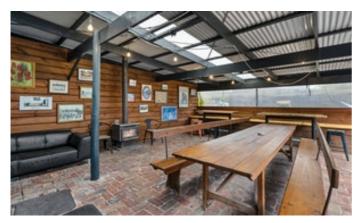

Complete with several dining areas warmed with open fireplaces, enclosed outdoor spaces ideal for watching a game on the big screen, there are also expansive lawns

#### **CONTACT DETAILS**

Euroa 27 Binney Street EUROA, VIC 03 5795 2294

**Christine Ford** 0419 561 386

with an outdoor stage for summer live-music gatherings and a woodfired pizza oven. This sensational commercial landmark creates an exclusive and well-established business opportunity with all the essential amenities.