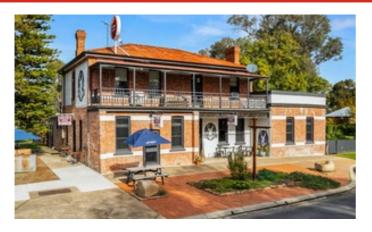

# 63-65 Hill Street, LONGWOOD, VIC 3665

The White Hart Hotel - An Award Winning Icon, Pub and Residence

Appointed as the exclusive selling agents, Elders Real Estate Euroa is proud to offer this iconic freehold for sale by Expressions of Interest closing 12:00pm the 29th of June 2022.

An icon with pride of place in the charming township of Longwood in North Eastern Victoria, The White Hart Hotel is a local treasure and tourist attraction that has graced the historical landscape since 1885 and is being sold including all fixtures, fittings and chattels.

Awarded 3AW's Pub of the Year in 2020, the historic pub is no doubt a favourite go-to amongst locals and visitors to the region, known for its family-friendly vibe, cosy atmosphere and spectacular food. With six bedrooms on the first level, it's also a potential setting for a residence, lucrative short-stay accommodation or high-end wedding and event destination. The property comes with a full liquor license (subject to transfers) and is fully equipped with contemporary bathroom facilities, a laundry and commercial kitchen downstairs.