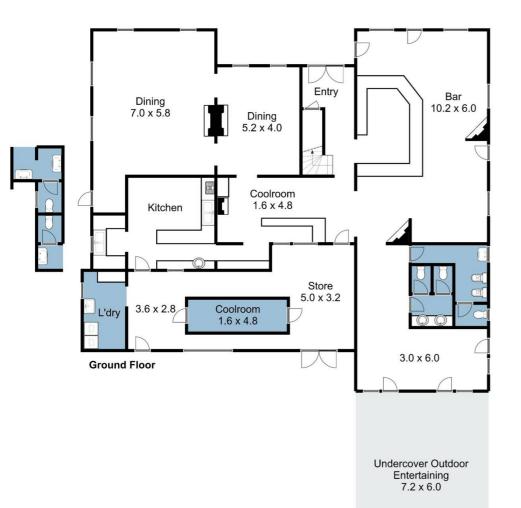

Awarded 3AW's Pub of the Year in 2020, the historic pub is no doubt a favourite go-to amongst locals and visitors to the region, known for its family-friendly vibe, cosy atmosphere and spectacular food. With six bedrooms on the first level, it's also a potential setting for a residence, lucrative short-stay accommodation or high-end wedding and event destination. The property comes with a full liquor license (subject to transfers) and is fully equipped with contemporary bathroom facilities, a laundry and commercial kitchen downstairs.

Complete with several dining areas warmed with open fireplaces, enclosed outdoor spaces ideal for watching a game on the big screen, there are also expansive lawns

#### **CONTACT DETAILS**

Euroa 27 Binney Street EUROA, VIC 03 5795 2294

**Christine Ford** 0419 561 386

with an outdoor stage for summer live-music gatherings and a woodfired pizza oven. This sensational commercial landmark creates an exclusive and well-established business opportunity with all the essential amenities.

- Land Area 2,060.00 square metres
- Bedrooms: 6
- Bathrooms: 2

**First Floor** 

**First Floor**