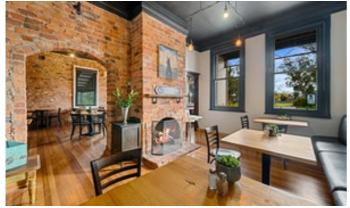

Complete with several dining areas warmed with open fireplaces, enclosed outdoor spaces ideal for watching a game on the big screen, there are also expansive lawns

#### **CONTACT DETAILS**

Euroa 27 Binney Street EUROA, VIC 03 5795 2294

**Christine Ford** 0419 561 386

with an outdoor stage for summer live-music gatherings and a woodfired pizza oven. This sensational commercial landmark creates an exclusive and well-established business opportunity with all the essential amenities.