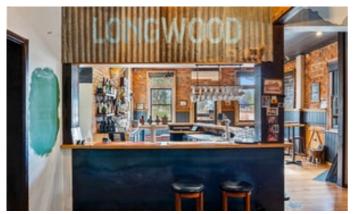

An icon with pride of place in the charming township of Longwood in North Eastern Victoria, The White Hart Hotel is a local treasure and tourist attraction that has graced the historical landscape since 1885 and is being sold including all fixtures, fittings and chattels.

Awarded 3AW's Pub of the Year in 2020, the historic pub is no doubt a favourite go-to amongst locals and visitors to the region, known for its family-friendly vibe, cosy atmosphere and spectacular food. With six bedrooms on the first level, it's also a potential setting for a residence, lucrative short-stay accommodation or high-end wedding and event destination. The property comes with a full liquor license (subject to transfers) and is fully equipped with contemporary bathroom facilities, a laundry and commercial kitchen downstairs.