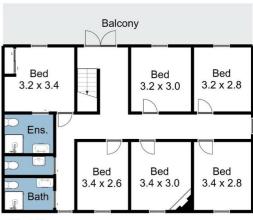

Awarded 3AW's Pub of the Year in 2020, the historic pub is no doubt a favourite go-to amongst locals and visitors to the region, known for its family-friendly vibe, cosy atmosphere and spectacular food. With six bedrooms on the first level, it's also a potential setting for a residence, lucrative short-stay accommodation or high-end wedding and event destination. The property comes with a full liquor license (subject to transfers) and is fully equipped with contemporary bathroom facilities, a laundry and commercial kitchen downstairs.

Offering an unequalled rural opportunity for someone seeking a tree change with on-site living on offer, the 6 upstairs refurbished bedrooms and bathrooms are currently a highly sought after weekend destination. Alternatively, The White Hart could easily become an upmarket guest house, ideal for keen chefs, business savvy investors, or those keen to delve into the hospitality industry.

- Land Area 2,060.00 square metres
- Bedrooms: 6
- Bathrooms: 2

**First Floor** 

**First Floor**