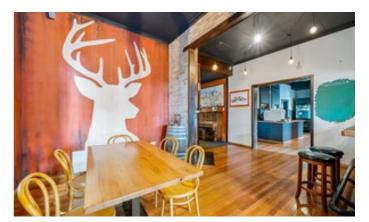

Complete with several dining areas warmed with open fireplaces, enclosed outdoor spaces ideal for watching a game on the big screen, there are also expansive lawns