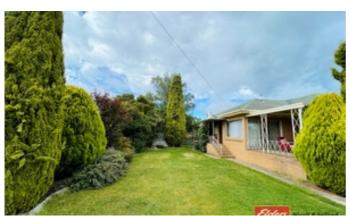

- \* Central & extensive 1442m2 block with rear access from Stinson Street
- \* Subdivide or build a further 2 dwellings STCA
- \* Central location close to shops, schools & parks
- \* 3 spacious bedrooms, 2 living areas & sunroom
- \* Reverse cycle air conditioning, gas heater & ceiling fans
- \* Rear undercover alfresco entertaining area with built-in BBQ