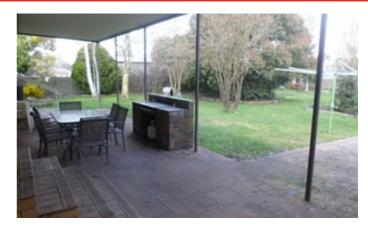

- \* Central & extensive 1442m2 block with rear access from Stinson Street
- \* Subdivide or build a further 2 dwellings STCA
- \* Central location close to shops, schools & parks
- \* 3 spacious bedrooms, 2 living areas & sunroom
- \* Reverse cycle air conditioning, gas heater & ceiling fans
- \* Rear undercover alfresco entertaining area with built-in BBQ