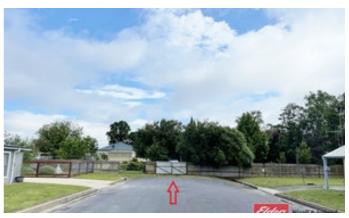

- \* Central & extensive 1442m2 block with rear access from Stinson Street
- \* Subdivide or build a further 2 dwellings STCA
- \* Central location close to shops, schools & parks
- \* 3 spacious bedrooms, 2 living areas & sunroom
- \* Reverse cycle air conditioning, gas heater & ceiling fans
- \* Rear undercover alfresco entertaining area with built-in BBQ