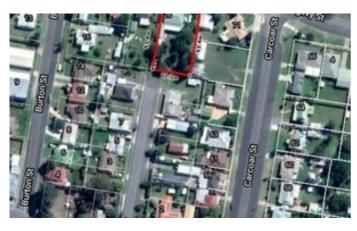

### 26 Binstead Street, BLAYNEY, NSW 2799

OCCUPY, INVEST OR DEVELOP...

Whether you're looking for somewhere to live, an easy investment or future development...this property has it all!

Situated in the thriving town of Blayney with the McPhillamy Gold Project getting closer & ideally positioned only 33km to Orange and 37km to Bathurst.

- \* Central & extensive 1442m2 block with rear access from Stinson Street
- \* Subdivide or build a further 2 dwellings STCA
- \* Central location close to shops, schools & parks
- \* 3 spacious bedrooms, 2 living areas & sunroom
- \* Reverse cycle air conditioning, gas heater & ceiling fans
- \* Rear undercover alfresco entertaining area with built-in BBQ