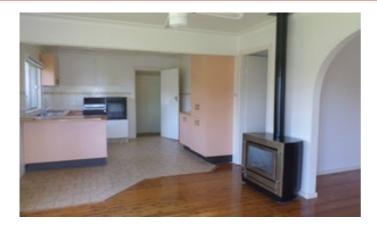

- \* Central & extensive 1442m2 block with rear access from Stinson Street
- \* Subdivide or build a further 2 dwellings STCA
- \* Central location close to shops, schools & parks
- \* 3 spacious bedrooms, 2 living areas & sunroom
- \* Reverse cycle air conditioning, gas heater & ceiling fans
- \* Rear undercover alfresco entertaining area with built-in BBQ