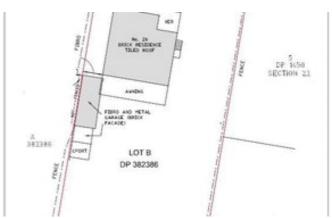

- \* Central & extensive 1442m2 block with rear access from Stinson Street
- \* Subdivide or build a further 2 dwellings STCA
- \* Central location close to shops, schools & parks
- \* 3 spacious bedrooms, 2 living areas & sunroom
- \* Reverse cycle air conditioning, gas heater & ceiling fans
- \* Rear undercover alfresco entertaining area with built-in BBQ

#### **CONTACT DETAILS**

Nicoll & Ireland - Bathurst 191 Howick Street BATHURST, NSW 02 6330 7200

George Doueihi 0413 175 387

- Land Area 1,442.00 square metre
- Bedrooms: 3
- Bathrooms: 1
- Single garage
- Single carport Air Conditioning
- Floorboards