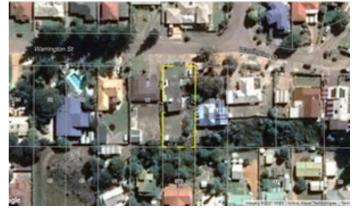

#### Desirable Development Block!

Situated in popular Warrington Street on a 1012m2 block with partial views over the bay. Demolish and build your own dream home. This property has seen better days, so the property will be SOLD on an "as is, where is" basis. Buyers to conduct their own due diligence prior to formalising an offer. For more information call Exclusive listing agent Tracey Tate at Elders on 0412676959.

Land Area 1,012.00 square metre

Bedrooms: 3Bathrooms: 1Car Parks: 2

TYPE: Sold

**INTERNET ID:** 300P39495

**SALE DETAILS** 

\$259,000