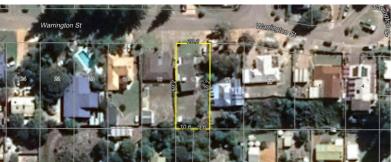

#### Desirable Development Block!

Situated in popular Warrington Street on a 1012m2 block with partial views over the bay. Demolish and build your own dream home. This property has seen better days, so the property will be SOLD on an "as is, where is" basis. Buyers to conduct their own due diligence prior to formalising an offer. For more information call Exclusive listing agent Tracey Tate at Elders on 0412676959.

Land Area 1,012.00 square metre

Bedrooms: 3Bathrooms: 1Car Parks: 2

TYPE: Sold

**INTERNET ID:** 300P39495

**SALE DETAILS** 

\$259,000