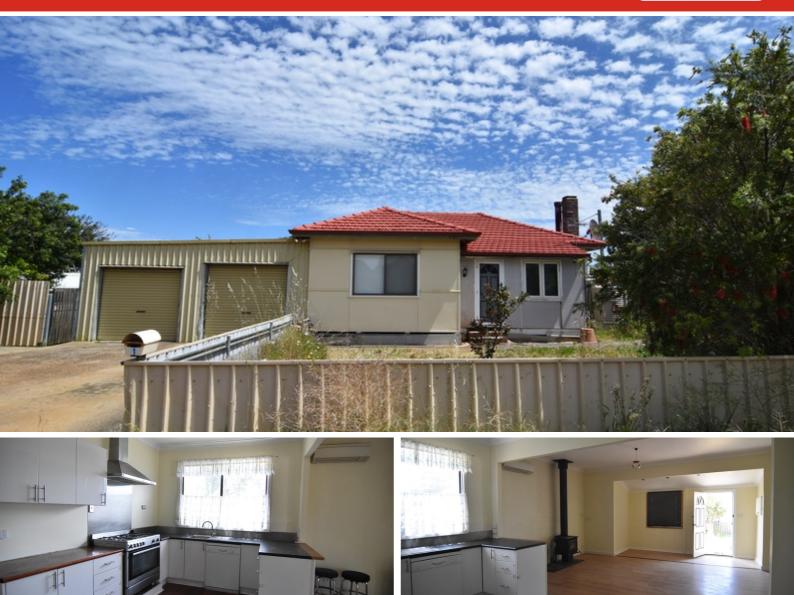

### 1 White Place, NULSEN, WA 6450

### **Renovators Delight!**

Situated on a corner 857m2 block close to the Pink Lake IGA, both primary and high schools as well as the new Tafe. This home is priced to sell! Yes it needs some work but with a great layout, open plan kitchen 900mm stainless stove, split system, tile fire (not working order), and open lounge. There are three bedrooms ready for makeovers, and bathroom with shower. Separate laundry and WC, rear patio, and double garage. The property is being sold 'as is' condition. To view call Exclusive listing agent Tracey Tate at Elders on 0412676959.

Other features: Close to Schools, Close to Shops

- Land Area 857.00 square metres
- Bedrooms: 3
- Bathrooms: 1
- Car Parks: 2
- Double garage
- Air Conditioning
- Floorboards

TYPE: Sold INTERNET ID: 300P39500 SALE DETAILS