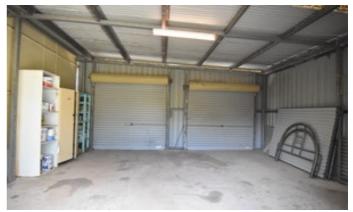

### **Renovators Delight!**

Situated on a corner 857m2 block close to the Pink Lake IGA, both primary and high schools as well as the new Tafe. This home is priced to sell! Yes it needs some work but with a great layout, open plan kitchen 900mm stainless stove, split system, tile fire (not working order), and open lounge. There are three bedrooms ready for makeovers, and bathroom with shower. Separate laundry and WC, rear patio, and double garage. The property is being sold 'as is' condition. To view call Exclusive listing agent Tracey Tate at Elders on 0412676959.

Other features: Close to Schools, Close to Shops

- Land Area 857.00 square metres
- Bedrooms: 3
- Bathrooms: 1
- Car Parks: 2
- Double garage
- Air Conditioning
- Floorboards

TYPE: Sold INTERNET ID: 300P39500 SALE DETAILS