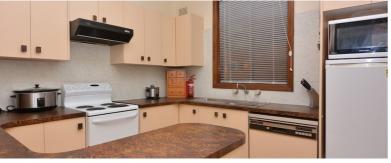

The home comprises entry into open plan lounge and meals

Neat kitchen includes dishwasher

Three bedrooms

Bathroom offers separate bath and shower, toilet & bidet

Laundry with storage and separate second toilet complete the internal rooms