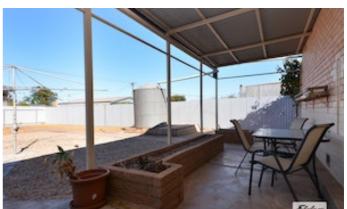

Extra features include split system reverse cycle air-conditioning to lounge and main bedroom, ceiling fan and jarrah floors

Externally the property offers a powered garage with a 2.2m x 2.7m wine cellar, open carport, garden shed, rear verandah, double gate access to laneway, good perimeter fencing, solar hot water and low maintenance yards