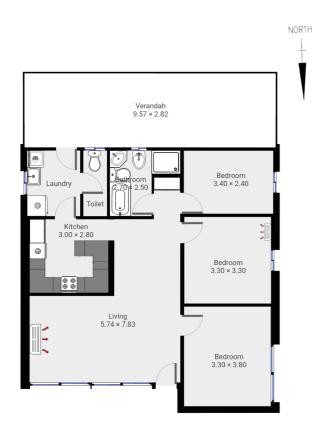

The home comprises entry into open plan lounge and meals

Neat kitchen includes dishwasher

Three bedrooms

Bathroom offers separate bath and shower, toilet & bidet

Laundry with storage and separate second toilet complete the internal rooms

Bedrooms: 3Bathrooms: 1Single garageSingle carport

# elderswhyalla.com.au

THIS FLOORPLAN IS PROVIDED WITHOUT WARRANTY OF ANY KIND. METRIC DISCLAIMS ANY WARRANTY INCLUDING, WITHOUT LIMITATION, SATISFACTORY QUALITY OR ACCURACY OF DIMENSIONS.