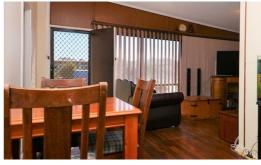

The home comprises entry into open plan lounge and meals

Neat kitchen includes dishwasher

Three bedrooms

Bathroom offers separate bath and shower, toilet & bidet

Laundry with storage and separate second toilet complete the internal rooms

Extra features include split system reverse cycle air-conditioning to lounge and main bedroom, ceiling fan and jarrah floors

Externally the property offers a powered garage with a 2.2m x 2.7m wine cellar, open carport, garden shed, rear verandah, double gate access to laneway, good perimeter fencing, solar hot water and low maintenance yards