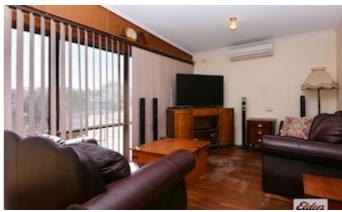

The home comprises entry into open plan lounge and meals

Neat kitchen includes dishwasher

Three bedrooms

Bathroom offers separate bath and shower, toilet & bidet

Laundry with storage and separate second toilet complete the internal rooms

Extra features include split system reverse cycle air-conditioning to lounge and main bedroom, ceiling fan and jarrah floors

Externally the property offers a powered garage with a 2.2m x 2.7m wine cellar, open carport, garden shed, rear verandah, double gate access to laneway, good perimeter fencing, solar hot water and low maintenance yards