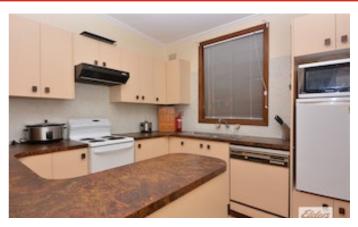

The home comprises entry into open plan lounge and meals

Neat kitchen includes dishwasher

Three bedrooms

Bathroom offers separate bath and shower, toilet & bidet

Laundry with storage and separate second toilet complete the internal rooms