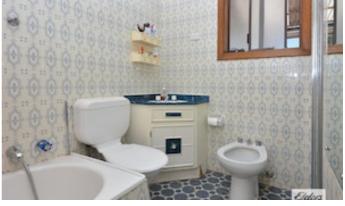

The home comprises entry into open plan lounge and meals

Neat kitchen includes dishwasher

Three bedrooms

Bathroom offers separate bath and shower, toilet & bidet

Laundry with storage and separate second toilet complete the internal rooms