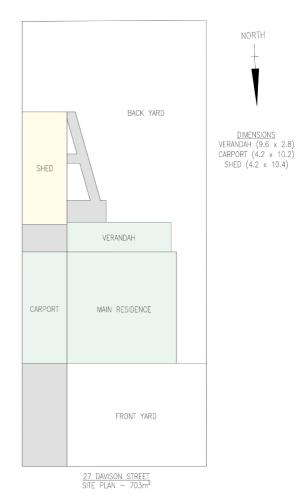

Extra features include split system reverse cycle air-conditioning to lounge and main bedroom, ceiling fan and jarrah floors

Externally the property offers a powered garage with a 2.2m x 2.7m wine cellar, open carport, garden shed, rear verandah, double gate access to laneway, good perimeter fencing, solar hot water and low maintenance yards

## elderswhyalla.com.au

Don't delay your enquiry or you will miss out!

Allotment Size: 724m2

Council Rates: \$1,755.60 per annum

Currently leased at \$230 per week until 23 February 2023

Land Area 724.00 square metres