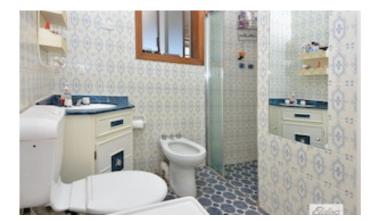

The home comprises entry into open plan lounge and meals

Neat kitchen includes dishwasher

Three bedrooms

Bathroom offers separate bath and shower, toilet & bidet

Laundry with storage and separate second toilet complete the internal rooms