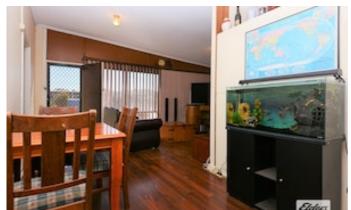

The home comprises entry into open plan lounge and meals

Neat kitchen includes dishwasher

Three bedrooms

Bathroom offers separate bath and shower, toilet & bidet

Laundry with storage and separate second toilet complete the internal rooms

Extra features include split system reverse cycle air-conditioning to lounge and main bedroom, ceiling fan and jarrah floors

Externally the property offers a powered garage with a 2.2m x 2.7m wine cellar, open carport, garden shed, rear verandah, double gate access to laneway, good perimeter fencing, solar hot water and low maintenance yards