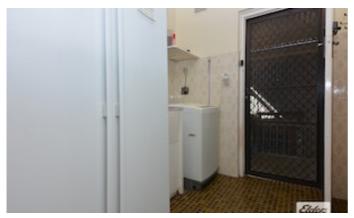

The home comprises entry into open plan lounge and meals

Neat kitchen includes dishwasher

Three bedrooms

Bathroom offers separate bath and shower, toilet & bidet

Laundry with storage and separate second toilet complete the internal rooms