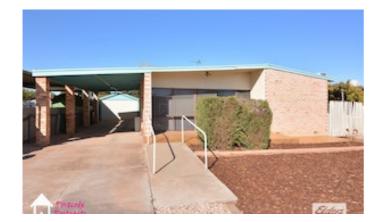

### 27 Davison Street, WHYALLA NORRIE, SA 5608

### This freestanding home is a little gem

Priced to sell makes this the perfect little investment opportunity, so get in while it lasts!

Ideally located within walking distance to the main shopping hub, sporting grounds, parks and schools

Extra features include split system reverse cycle air-conditioning to lounge and main bedroom, ceiling fan and jarrah floors

Externally the property offers a powered garage with a 2.2m x 2.7m wine cellar, open carport, garden shed, rear verandah, double gate access to laneway, good perimeter fencing, solar hot water and low maintenance yards