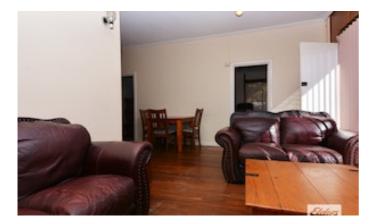

The home comprises entry into open plan lounge and meals

Neat kitchen includes dishwasher

Three bedrooms

Bathroom offers separate bath and shower, toilet & bidet

Laundry with storage and separate second toilet complete the internal rooms

Extra features include split system reverse cycle air-conditioning to lounge and main bedroom, ceiling fan and jarrah floors

Externally the property offers a powered garage with a 2.2m x 2.7m wine cellar, open carport, garden shed, rear verandah, double gate access to laneway, good perimeter fencing, solar hot water and low maintenance yards