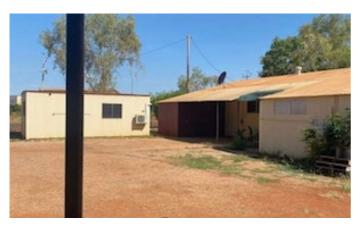

#### UNIQUE INVESTMENT OPPORTUNITY

Unique 1,329 sqm block located close to parks, shops and the School.

**FEATURES:** 

3 bedrooms

Large main bathroom

Enclosed, lockable shed

S/S Air-conditioning to main living area

Ceiling fan to main living area

Tiled floors

Low maintenance outdoors

SHIRE RATES: \$2432.05 Approx per Annum

TYPE: Sold

**INTERNET ID:** 300P48378

**SALE DETAILS** 

Expressions Of Interest