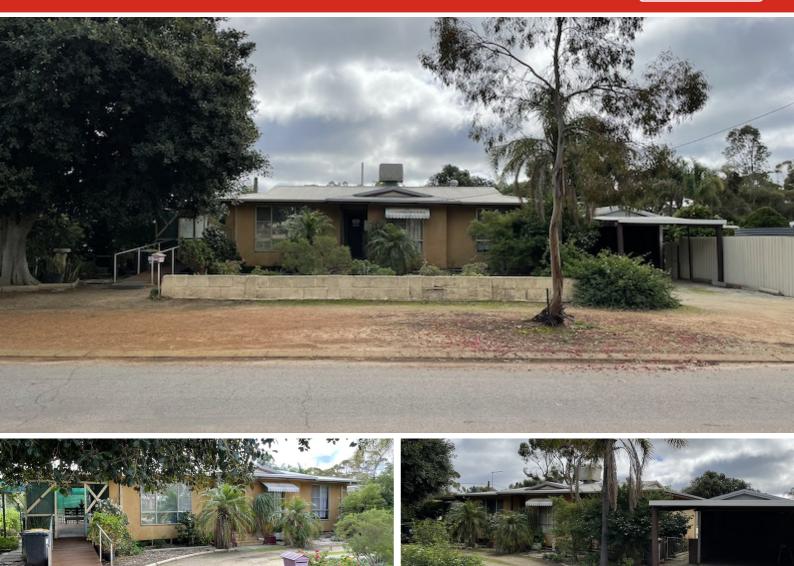

# 149 Seaforth Street, MOORA, WA 6510

#### CENTRAL MOORA LOCATION

Large 2,871 sqm block in close proximity to all Moora services & shopping precinct.

3 spacious bedrooms with ceiling fans to each.

1 bathroom.

Family home with brand new Air-Conditioning.

Large external sleepout.

Attractive, neat, easy care gardens.

2 large undercover external entertaining areas.

Large backyard and back block that could be subdivided for an astute investor.

For more information contact Jeff Bruce on 0429 900 187.