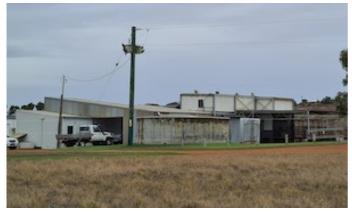

### 16.19 hectares, 40.00 acres

Hagan Bros Abattoir

Situated just south of Geraldton on 40 acres with easy access from the Brand Highway.

Well established business with over 45 years of trading, currently doing service kills for a loyal and long term client base.

This boutique abattoir is beautiful in its simplicity making it virtually fool proof and very low cost in terms of maintenance. Licences to process cattle, sheep and pigs, cool room capacity for approximately 50 beef and 280 sheep or lamb carcasses, plus Chiller Truck that holds 200 chilled carcasses.