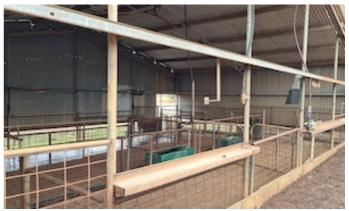

This boutique abattoir is beautiful in its simplicity making it virtually fool proof and very low cost in terms of maintenance. Licences to process cattle, sheep and pigs, cool room capacity for approximately 50 beef and 280 sheep or lamb carcasses, plus Chiller Truck that holds 200 chilled carcasses.