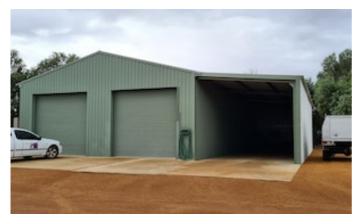

### 16.19 hectares, 40.00 acres

Hagan Bros Abattoir

Situated just south of Geraldton on 40 acres with easy access from the Brand Highway.

Well established business with over 45 years of trading, currently doing service kills for a loyal and long term client base.

This boutique abattoir is beautiful in its simplicity making it virtually fool proof and very low cost in terms of maintenance. Licences to process cattle, sheep and pigs, cool room capacity for approximately 50 beef and 280 sheep or lamb carcasses, plus Chiller Truck that holds 200 chilled carcasses.