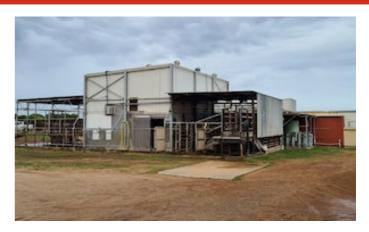

This boutique abattoir is beautiful in its simplicity making it virtually fool proof and very low cost in terms of maintenance. Licences to process cattle, sheep and pigs, cool room capacity for approximately 50 beef and 280 sheep or lamb carcasses, plus Chiller Truck that holds 200 chilled carcasses.