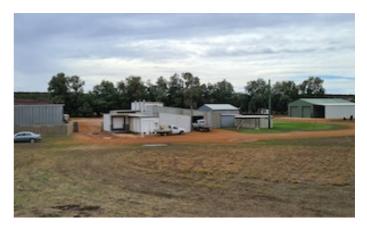

### 16.19 hectares, 40.00 acres

Hagan Bros Abattoir

Situated just south of Geraldton on 40 acres with easy access from the Brand Highway.

Well established business with over 45 years of trading, currently doing service kills for a loyal and long term client base.

This boutique abattoir is beautiful in its simplicity making it virtually fool proof and very low cost in terms of maintenance. Licences to process cattle, sheep and pigs, cool room capacity for approximately 50 beef and 280 sheep or lamb carcasses, plus Chiller Truck that holds 200 chilled carcasses.