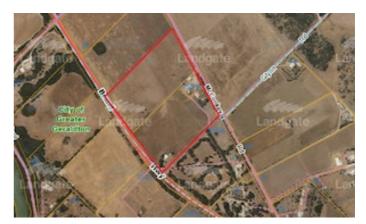

# 35528 Brand Highway, RUDDS GULLY, WA 6532

Hagans Farm

### 16.19 hectares, 40.00 acres

Hagan Bros Abattoir

Situated just south of Geraldton on 40 acres with easy access from the Brand Highway.

Well established business with over 45 years of trading, currently doing service kills for a loyal and long term client base.

More detailed information available on request.

Being sold by Expressions of Interest closing 9th June 2022 at 4pm.

• Land Area 16.1874 hectares