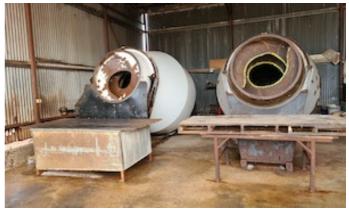

This boutique abattoir is beautiful in its simplicity making it virtually fool proof and very low cost in terms of maintenance. Licences to process cattle, sheep and pigs, cool room capacity for approximately 50 beef and 280 sheep or lamb carcasses, plus Chiller Truck that holds 200 chilled carcasses.