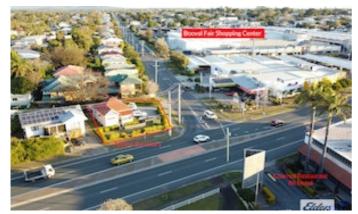

## **SOLD BY STEWART PRIOR!**

HIGH EXPOSURE COMMERCIAL

How often do you get the opportunity to purchase a site with this exposure?

Located on a corner block along an extremely busy commercial strip of the main lpswich feeder road, your neighbouring businesses include a major shopping centre and one of lpswich's premier hotel/restaurants - So exposure is guaranteed!

â#¢ Lease appraisal \$31,200 - \$33,800 PA + gst + OGS

â#¢ Adjacent to Booval Fair Shopping Centre

â#¢ Opposite PA Hotel/Char'd Restaurant

Please contact the agent to arrange your inspection:

Stewart Prior 0418 227 194