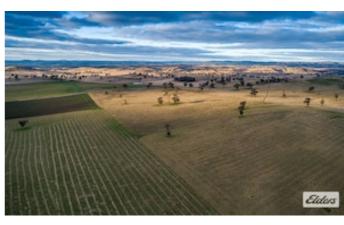

â#¢ 19 km Molong, 41 km Orange, 115 km Dubbo, 297 km Sydney

â#¢ Historically running 350 breeding cows and 3,500 merino ewes

â#¢ Scalable cattle, sheep breeding, fattening with productivity upside.

â##Yarrawonga Downsâ## is a beautifully balanced mixed farming and grazing property located in Molongâ##s highly regarded and tightly held Boomey district, comprising gently undulating country running to low rolling hills, rich soils range from heavy red basalt with occasional limestone outcrops, red loams and smaller area of lighter types. Approximately 2,300 acres is described as arable.