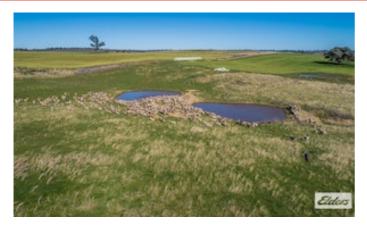

â#¢ 19 km Molong, 41 km Orange, 115 km Dubbo, 297 km Sydney

â#¢ Historically running 350 breeding cows and 3,500 merino ewes

â#¢ Scalable cattle, sheep breeding, fattening with productivity upside.

â##Yarrawonga Downsâ## is a beautifully balanced mixed farming and grazing property located in Molongâ##s highly regarded and tightly held Boomey district, comprising gently undulating country running to low rolling hills, rich soils range from heavy red basalt with occasional limestone outcrops, red loams and smaller area of lighter types. Approximately 2,300 acres is described as arable.

Pastures comprise phalaris, cocksfoot, sub clovers and native grasses. The property has been conservatively managed through the Lyons Family tenure and offers substantial productivity upside with further pasture development and fertilizer application.