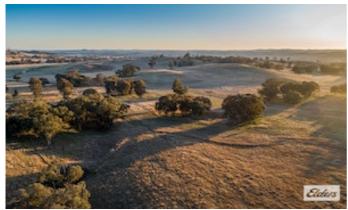

â#¢ 19 km Molong, 41 km Orange, 115 km Dubbo, 297 km Sydney

â#¢ Historically running 350 breeding cows and 3,500 merino ewes

â#¢ Scalable cattle, sheep breeding, fattening with productivity upside.

â##Yarrawonga Downsâ## is a beautifully balanced mixed farming and grazing property located in Molongâ##s highly regarded and tightly held Boomey district, comprising gently undulating country running to low rolling hills, rich soils range from heavy red basalt with occasional limestone outcrops, red loams and smaller area of lighter types. Approximately 2,300 acres is described as arable.

Pastures comprise phalaris, cocksfoot, sub clovers and native grasses. The property has been conservatively managed through the Lyons Family tenure and offers substantial productivity upside with further pasture development and fertilizer application.