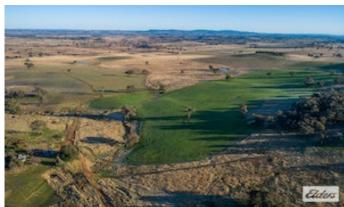

â#¢ 19 km Molong, 41 km Orange, 115 km Dubbo, 297 km Sydney

â#¢ Historically running 350 breeding cows and 3,500 merino ewes

â#¢ Scalable cattle, sheep breeding, fattening with productivity upside.

â##Yarrawonga Downsâ## is a beautifully balanced mixed farming and grazing property located in Molongâ##s highly regarded and tightly held Boomey district, comprising gently undulating country running to low rolling hills, rich soils range from heavy red basalt with occasional limestone outcrops, red loams and smaller area of lighter types. Approximately 2,300 acres is described as arable.

Pastures comprise phalaris, cocksfoot, sub clovers and native grasses. The property has been conservatively managed through the Lyons Family tenure and offers substantial productivity upside with further pasture development and fertilizer application.