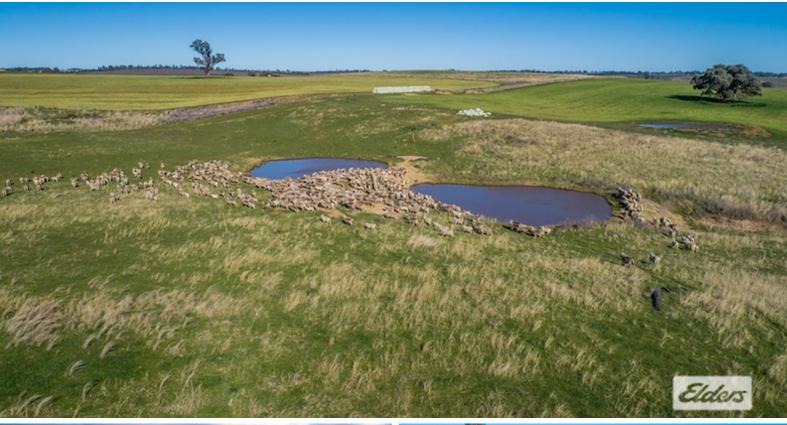

â#¢ 19 km Molong, 41 km Orange, 115 km Dubbo, 297 km Sydney

â#¢ Historically running 350 breeding cows and 3,500 merino ewes

â#¢ Scalable cattle, sheep breeding, fattening with productivity upside.

â##Yarrawonga Downsâ## is a beautifully balanced mixed farming and grazing property located in Molongâ##s highly regarded and tightly held Boomey district, comprising gently undulating country running to low rolling hills, rich soils range from heavy red basalt with occasional limestone outcrops, red loams and smaller area of lighter types. Approximately 2,300 acres is described as arable.

Pastures comprise phalaris, cocksfoot, sub clovers and native grasses. The property has been conservatively managed through the Lyons Family tenure and offers substantial productivity upside with further pasture development and fertilizer application.