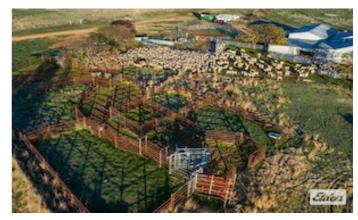

â#¢ 19 km Molong, 41 km Orange, 115 km Dubbo, 297 km Sydney

â#¢ Historically running 350 breeding cows and 3,500 merino ewes

â#¢ Scalable cattle, sheep breeding, fattening with productivity upside.

â##Yarrawonga Downsâ## is a beautifully balanced mixed farming and grazing property located in Molongâ##s highly regarded and tightly held Boomey district, comprising gently undulating country running to low rolling hills, rich soils range from heavy red basalt with occasional limestone outcrops, red loams and smaller area of lighter types. Approximately 2,300 acres is described as arable.

Pastures comprise phalaris, cocksfoot, sub clovers and native grasses. The property has been conservatively managed through the Lyons Family tenure and offers substantial productivity upside with further pasture development and fertilizer application.