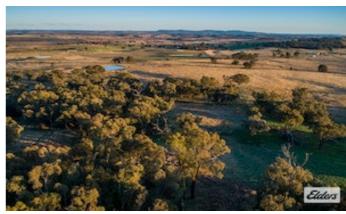

â#¢ 19 km Molong, 41 km Orange, 115 km Dubbo, 297 km Sydney

â#¢ Historically running 350 breeding cows and 3,500 merino ewes

â#¢ Scalable cattle, sheep breeding, fattening with productivity upside.

â##Yarrawonga Downsâ## is a beautifully balanced mixed farming and grazing property located in Molongâ##s highly regarded and tightly held Boomey district, comprising gently undulating country running to low rolling hills, rich soils range from heavy red basalt with occasional limestone outcrops, red loams and smaller area of lighter types. Approximately 2,300 acres is described as arable.

Pastures comprise phalaris, cocksfoot, sub clovers and native grasses. The property has been conservatively managed through the Lyons Family tenure and offers substantial productivity upside with further pasture development and fertilizer application.