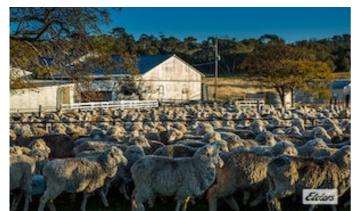

â#¢ 19 km Molong, 41 km Orange, 115 km Dubbo, 297 km Sydney

â#¢ Historically running 350 breeding cows and 3,500 merino ewes

â#¢ Scalable cattle, sheep breeding, fattening with productivity upside.

â##Yarrawonga Downsâ## is a beautifully balanced mixed farming and grazing property located in Molongâ##s highly regarded and tightly held Boomey district, comprising gently undulating country running to low rolling hills, rich soils range from heavy red basalt with occasional limestone outcrops, red loams and smaller area of lighter types. Approximately 2,300 acres is described as arable.

Pastures comprise phalaris, cocksfoot, sub clovers and native grasses. The property has been conservatively managed through the Lyons Family tenure and offers substantial productivity upside with further pasture development and fertilizer application.