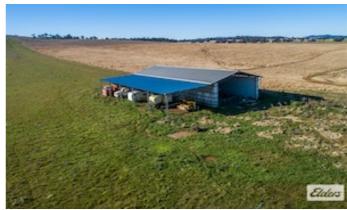

â#¢ 19 km Molong, 41 km Orange, 115 km Dubbo, 297 km Sydney

â#¢ Historically running 350 breeding cows and 3,500 merino ewes

â#¢ Scalable cattle, sheep breeding, fattening with productivity upside.

â##Yarrawonga Downsâ## is a beautifully balanced mixed farming and grazing property located in Molongâ##s highly regarded and tightly held Boomey district, comprising gently undulating country running to low rolling hills, rich soils range from heavy red basalt with occasional limestone outcrops, red loams and smaller area of lighter types. Approximately 2,300 acres is described as arable.