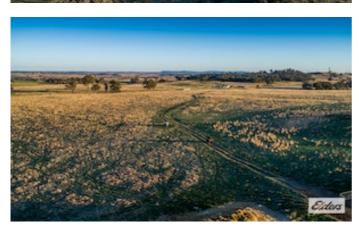

â#¢ 19 km Molong, 41 km Orange, 115 km Dubbo, 297 km Sydney

â#¢ Historically running 350 breeding cows and 3,500 merino ewes

â#¢ Scalable cattle, sheep breeding, fattening with productivity upside.

â##Yarrawonga Downsâ## is a beautifully balanced mixed farming and grazing property located in Molongâ##s highly regarded and tightly held Boomey district, comprising gently undulating country running to low rolling hills, rich soils range from heavy red basalt with occasional limestone outcrops, red loams and smaller area of lighter types. Approximately 2,300 acres is described as arable.

Pastures comprise phalaris, cocksfoot, sub clovers and native grasses. The property has been conservatively managed through the Lyons Family tenure and offers substantial productivity upside with further pasture development and fertilizer application.