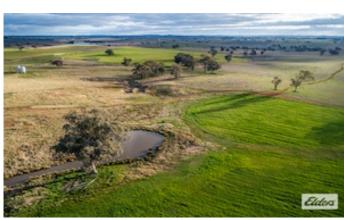

â#¢ 19 km Molong, 41 km Orange, 115 km Dubbo, 297 km Sydney

â#¢ Historically running 350 breeding cows and 3,500 merino ewes

â#¢ Scalable cattle, sheep breeding, fattening with productivity upside.

â##Yarrawonga Downsâ## is a beautifully balanced mixed farming and grazing property located in Molongâ##s highly regarded and tightly held Boomey district, comprising gently undulating country running to low rolling hills, rich soils range from heavy red basalt with occasional limestone outcrops, red loams and smaller area of lighter types. Approximately 2,300 acres is described as arable.

Pastures comprise phalaris, cocksfoot, sub clovers and native grasses. The property has been conservatively managed through the Lyons Family tenure and offers substantial productivity upside with further pasture development and fertilizer application.