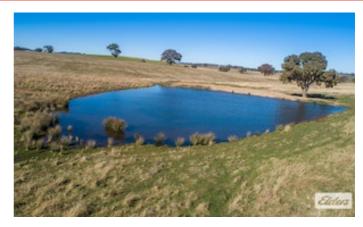

â#¢ 19 km Molong, 41 km Orange, 115 km Dubbo, 297 km Sydney

â#¢ Historically running 350 breeding cows and 3,500 merino ewes

â#¢ Scalable cattle, sheep breeding, fattening with productivity upside.

â##Yarrawonga Downsâ## is a beautifully balanced mixed farming and grazing property located in Molongâ##s highly regarded and tightly held Boomey district, comprising gently undulating country running to low rolling hills, rich soils range from heavy red basalt with occasional limestone outcrops, red loams and smaller area of lighter types. Approximately 2,300 acres is described as arable.

Pastures comprise phalaris, cocksfoot, sub clovers and native grasses. The property has been conservatively managed through the Lyons Family tenure and offers substantial productivity upside with further pasture development and fertilizer application.