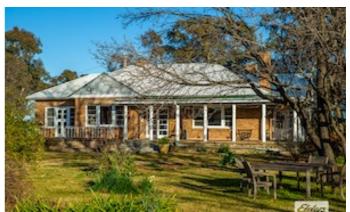

## 1973 Euchareena Road, MOLONG, NSW 2866

Under Contract | Outstanding Central West Slopes mixed farming and grazing

â#¢ Lyons family ownership for over 125 years

â#¢ Outstanding Central West Slopes mixed farming and grazing

â#¢ 19 km Molong, 41 km Orange, 115 km Dubbo, 297 km Sydney

â#¢ Historically running 350 breeding cows and 3,500 merino ewes

â#¢ Scalable cattle, sheep breeding, fattening with productivity upside.

â##Yarrawonga Downsâ## is a beautifully balanced mixed farming and grazing property located in Molongâ##s highly regarded and tightly held Boomey district, comprising gently undulating country running to low rolling hills, rich soils range from heavy red basalt with occasional limestone outcrops, red loams and smaller area of lighter types. Approximately 2,300 acres is described as arable.