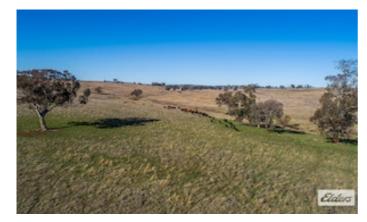

â#¢ 19 km Molong, 41 km Orange, 115 km Dubbo, 297 km Sydney

â#¢ Historically running 350 breeding cows and 3,500 merino ewes

â#¢ Scalable cattle, sheep breeding, fattening with productivity upside.

â##Yarrawonga Downsâ## is a beautifully balanced mixed farming and grazing property located in Molongâ##s highly regarded and tightly held Boomey district, comprising gently undulating country running to low rolling hills, rich soils range from heavy red basalt with occasional limestone outcrops, red loams and smaller area of lighter types. Approximately 2,300 acres is described as arable.

Pastures comprise phalaris, cocksfoot, sub clovers and native grasses. The property has been conservatively managed through the Lyons Family tenure and offers substantial productivity upside with further pasture development and fertilizer application.