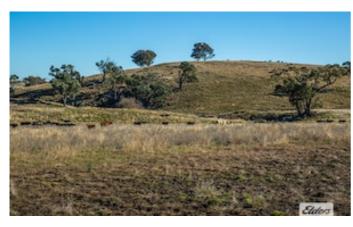

â#¢ 19 km Molong, 41 km Orange, 115 km Dubbo, 297 km Sydney

â#¢ Historically running 350 breeding cows and 3,500 merino ewes

â#¢ Scalable cattle, sheep breeding, fattening with productivity upside.

â##Yarrawonga Downsâ## is a beautifully balanced mixed farming and grazing property located in Molongâ##s highly regarded and tightly held Boomey district, comprising gently undulating country running to low rolling hills, rich soils range from heavy red basalt with occasional limestone outcrops, red loams and smaller area of lighter types. Approximately 2,300 acres is described as arable.

Pastures comprise phalaris, cocksfoot, sub clovers and native grasses. The property has been conservatively managed through the Lyons Family tenure and offers substantial productivity upside with further pasture development and fertilizer application.