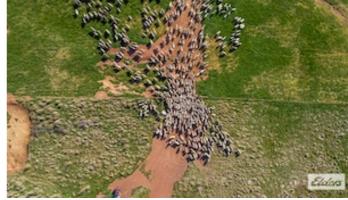

â#¢ 19 km Molong, 41 km Orange, 115 km Dubbo, 297 km Sydney

â#¢ Historically running 350 breeding cows and 3,500 merino ewes

â#¢ Scalable cattle, sheep breeding, fattening with productivity upside.

â##Yarrawonga Downsâ## is a beautifully balanced mixed farming and grazing property located in Molongâ##s highly regarded and tightly held Boomey district, comprising gently undulating country running to low rolling hills, rich soils range from heavy red basalt with occasional limestone outcrops, red loams and smaller area of lighter types. Approximately 2,300 acres is described as arable.

Pastures comprise phalaris, cocksfoot, sub clovers and native grasses. The property has been conservatively managed through the Lyons Family tenure and offers substantial productivity upside with further pasture development and fertilizer application.