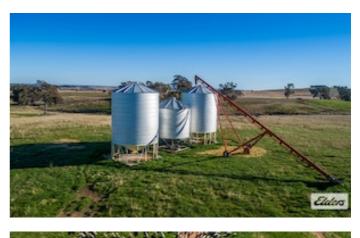

â#¢ 19 km Molong, 41 km Orange, 115 km Dubbo, 297 km Sydney

â#¢ Historically running 350 breeding cows and 3,500 merino ewes

â#¢ Scalable cattle, sheep breeding, fattening with productivity upside.

â##Yarrawonga Downsâ## is a beautifully balanced mixed farming and grazing property located in Molongâ##s highly regarded and tightly held Boomey district, comprising gently undulating country running to low rolling hills, rich soils range from heavy red basalt with occasional limestone outcrops, red loams and smaller area of lighter types. Approximately 2,300 acres is described as arable.

Pastures comprise phalaris, cocksfoot, sub clovers and native grasses. The property has been conservatively managed through the Lyons Family tenure and offers substantial productivity upside with further pasture development and fertilizer application.