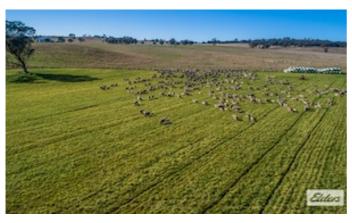

â#¢ 19 km Molong, 41 km Orange, 115 km Dubbo, 297 km Sydney

â#¢ Historically running 350 breeding cows and 3,500 merino ewes

â#¢ Scalable cattle, sheep breeding, fattening with productivity upside.

â##Yarrawonga Downsâ## is a beautifully balanced mixed farming and grazing property located in Molongâ##s highly regarded and tightly held Boomey district, comprising gently undulating country running to low rolling hills, rich soils range from heavy red basalt with occasional limestone outcrops, red loams and smaller area of lighter types. Approximately 2,300 acres is described as arable.

Pastures comprise phalaris, cocksfoot, sub clovers and native grasses. The property has been conservatively managed through the Lyons Family tenure and offers substantial productivity upside with further pasture development and fertilizer application.