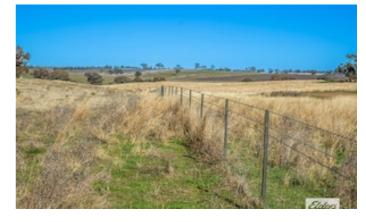

â#¢ 19 km Molong, 41 km Orange, 115 km Dubbo, 297 km Sydney

â#¢ Historically running 350 breeding cows and 3,500 merino ewes

â#¢ Scalable cattle, sheep breeding, fattening with productivity upside.

â##Yarrawonga Downsâ## is a beautifully balanced mixed farming and grazing property located in Molongâ##s highly regarded and tightly held Boomey district, comprising gently undulating country running to low rolling hills, rich soils range from heavy red basalt with occasional limestone outcrops, red loams and smaller area of lighter types. Approximately 2,300 acres is described as arable.

Pastures comprise phalaris, cocksfoot, sub clovers and native grasses. The property has been conservatively managed through the Lyons Family tenure and offers substantial productivity upside with further pasture development and fertilizer application.