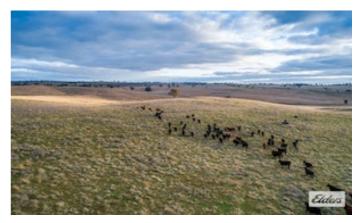

â#¢ 19 km Molong, 41 km Orange, 115 km Dubbo, 297 km Sydney

â#¢ Historically running 350 breeding cows and 3,500 merino ewes

â#¢ Scalable cattle, sheep breeding, fattening with productivity upside.

â##Yarrawonga Downsâ## is a beautifully balanced mixed farming and grazing property located in Molongâ##s highly regarded and tightly held Boomey district, comprising gently undulating country running to low rolling hills, rich soils range from heavy red basalt with occasional limestone outcrops, red loams and smaller area of lighter types. Approximately 2,300 acres is described as arable.

Pastures comprise phalaris, cocksfoot, sub clovers and native grasses. The property has been conservatively managed through the Lyons Family tenure and offers substantial productivity upside with further pasture development and fertilizer application.