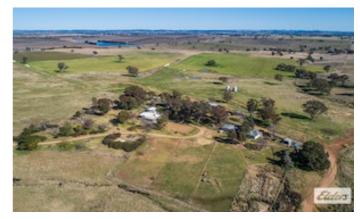

## 1973 Euchareena Road, MOLONG, NSW 2866

Under Contract | Outstanding Central West Slopes mixed farming and grazing

â#¢ Lyons family ownership for over 125 years

â#¢ Outstanding Central West Slopes mixed farming and grazing

â#¢ 19 km Molong, 41 km Orange, 115 km Dubbo, 297 km Sydney

â#¢ Historically running 350 breeding cows and 3,500 merino ewes

â#¢ Scalable cattle, sheep breeding, fattening with productivity upside.

â##Yarrawonga Downsâ## is a beautifully balanced mixed farming and grazing property located in Molongâ##s highly regarded and tightly held Boomey district, comprising gently undulating country running to low rolling hills, rich soils range from heavy red basalt with occasional limestone outcrops, red loams and smaller area of lighter types. Approximately 2,300 acres is described as arable.