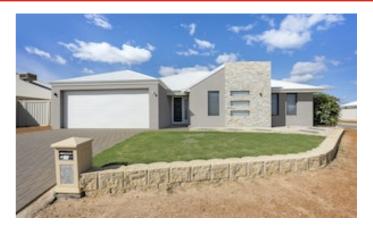

# 13 Poseidon Way, GLENFIELD, WA 6532

Well designed 4x2 near the beach!

Just a 400m walk from this well designed, 2011 built 4x2, will see you dipping your toes in the ocean at a pristine piece of WA's coastline!

The house itself is situated on a 602m2 corner block with vehicle access to the rear yard, a double lock up garage and a great alfresco area under the main roof.

Inside boasts a very spacious kitchen and open plan living/dinning, as well as separate theatre, while all the bedrooms are roomy with built in robes while the master has an ensuite and walk in robe.