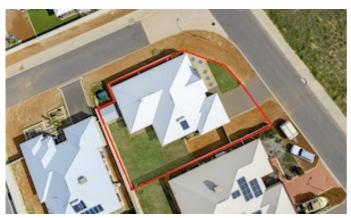

The house itself is situated on a 602m2 corner block with vehicle access to the rear yard, a double lock up garage and a great alfresco area under the main roof.

Inside boasts a very spacious kitchen and open plan living/dinning, as well as separate theatre, while all the bedrooms are roomy with built in robes while the master has an ensuite and walk in robe.