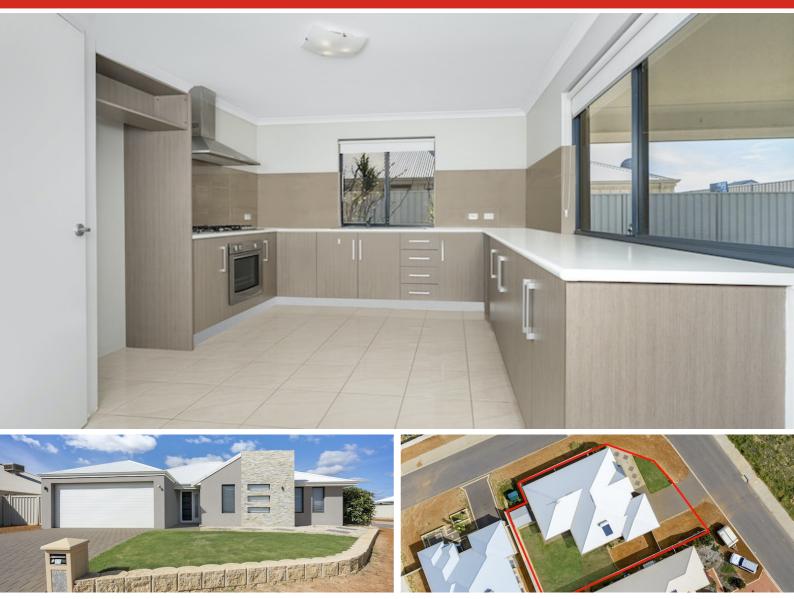

The house itself is situated on a 602m2 corner block with vehicle access to the rear yard, a double lock up garage and a great alfresco area under the main roof.

Inside boasts a very spacious kitchen and open plan living/dinning, as well as separate theatre, while all the bedrooms are roomy with built in robes while the master has an ensuite and walk in robe.