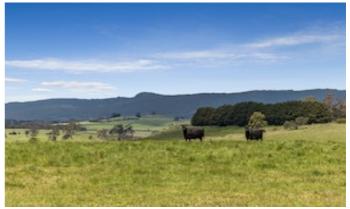

Ideally positioned 10km\* north of Woodend and only 2km\* off the Calder Freeway, the properties occupy a total 88.32 hectares\* (218.23 acres\*) of land overlooking stunning vistas towards the Macedon Ranges. The properties feature highly versatile level to gently undulating topography and are ideally suited to a range of pursuits including livestock, cropping and equine.

'Essex Park' and 'Seven Oaks' both offer a reliable 770mm\* (30") annual rainfall, productive soil types and quality farm improvements.

Lifestyle opportunities of this nature rarely present themselves to market.