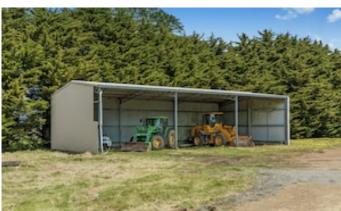

Reliable bore water

Exceptional improvements including a fully lockable machinery shed/workshop, three bay hay shed, three bay machinery shed, near new cattle yards and ample water storage

'Seven Oaks' 531 Carlsruhe Station Road