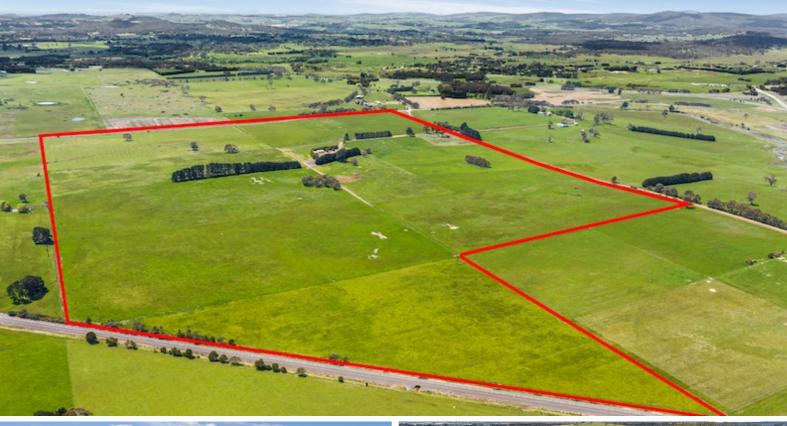

### 88.32 hectares, 218.24 acres

Elders Rural Services Australia Limited is pleased to present for sale 'Essex Park' and 'Seven Oaks', two contiguous parcels of land offering an exceptional lifestyle opportunity one hour\* from Melbourne CBD.

Ideally positioned 10km\* north of Woodend and only 2km\* off the Calder Freeway, the properties occupy a total 88.32 hectares\* (218.23 acres\*) of land overlooking stunning vistas towards the Macedon Ranges. The properties feature highly versatile level to gently undulating topography and are ideally suited to a range of pursuits including livestock, cropping and equine.

Key features:

'Essex Park' 431 Carlsruhe Central Road

Land area: 42.15 hectares\* (104.14 acres\*)

Current town planning permit for a large residence boasting an award for Best Residential Unfinished/Concept Project in Victoria for 'Carlsruhe Cantilever'

Land area: 46.17 hectares\* (114.09 acres\*)

Multiple home sites (STCA)

Exclusive selling agents

Nick Myer 0427 610 278, nick.myer@elders.com.au

Sam Jeffery 0438 004 491, sam.jeffery@elders.com.au

- \* denotes approximately
  - Land Area 88.32 hectares