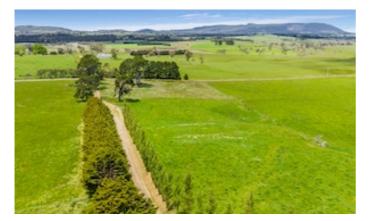

Ideally positioned 10km\* north of Woodend and only 2km\* off the Calder Freeway, the properties occupy a total 88.32 hectares\* (218.23 acres\*) of land overlooking stunning vistas towards the Macedon Ranges. The properties feature highly versatile level to gently undulating topography and are ideally suited to a range of pursuits including livestock, cropping and equine.