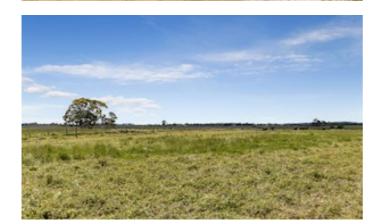

Ideally positioned 10km\* north of Woodend and only 2km\* off the Calder Freeway, the properties occupy a total 88.32 hectares\* (218.23 acres\*) of land overlooking stunning vistas towards the Macedon Ranges. The properties feature highly versatile level to gently undulating topography and are ideally suited to a range of pursuits including livestock, cropping and equine.