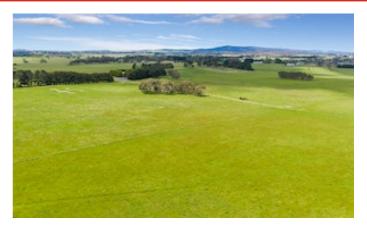

### 88.32 hectares, 218.24 acres

Elders Rural Services Australia Limited is pleased to present for sale 'Essex Park' and 'Seven Oaks', two contiguous parcels of land offering an exceptional lifestyle opportunity one hour\* from Melbourne CBD.

Ideally positioned 10km\* north of Woodend and only 2km\* off the Calder Freeway, the properties occupy a total 88.32 hectares\* (218.23 acres\*) of land overlooking stunning vistas towards the Macedon Ranges. The properties feature highly versatile level to gently undulating topography and are ideally suited to a range of pursuits including livestock, cropping and equine.

'Essex Park' and 'Seven Oaks' both offer a reliable 770mm\* (30") annual rainfall, productive soil types and quality farm improvements.

Lifestyle opportunities of this nature rarely present themselves to market.