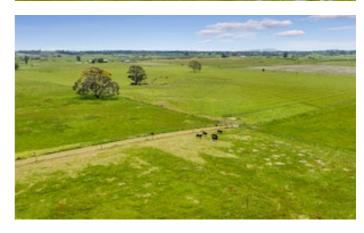

Ideally positioned 10km\* north of Woodend and only 2km\* off the Calder Freeway, the properties occupy a total 88.32 hectares\* (218.23 acres\*) of land overlooking stunning vistas towards the Macedon Ranges. The properties feature highly versatile level to gently undulating topography and are ideally suited to a range of pursuits including livestock, cropping and equine.

'Essex Park' and 'Seven Oaks' both offer a reliable 770mm\* (30") annual rainfall, productive soil types and quality farm improvements.

Lifestyle opportunities of this nature rarely present themselves to market.