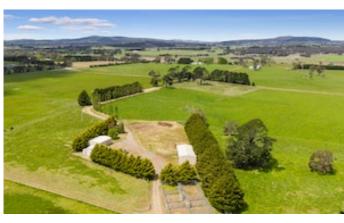

Key features:

'Essex Park' 431 Carlsruhe Central Road

Land area: 42.15 hectares\* (104.14 acres\*)

Current town planning permit for a large residence boasting an award for Best Residential Unfinished/Concept Project in Victoria for 'Carlsruhe Cantilever'

Reliable bore water

Exceptional improvements including a fully lockable machinery shed/workshop, three bay hay shed, three bay machinery shed, near new cattle yards and ample water storage

'Seven Oaks' 531 Carlsruhe Station Road