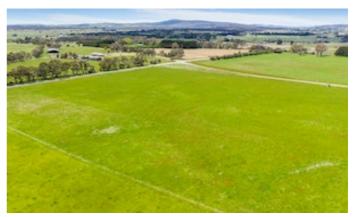

Ideally positioned 10km\* north of Woodend and only 2km\* off the Calder Freeway, the properties occupy a total 88.32 hectares\* (218.23 acres\*) of land overlooking stunning vistas towards the Macedon Ranges. The properties feature highly versatile level to gently undulating topography and are ideally suited to a range of pursuits including livestock, cropping and equine.

'Essex Park' and 'Seven Oaks' both offer a reliable 770mm\* (30") annual rainfall, productive soil types and quality farm improvements.

Lifestyle opportunities of this nature rarely present themselves to market.