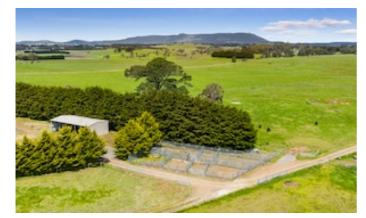

Ideally positioned 10km\* north of Woodend and only 2km\* off the Calder Freeway, the properties occupy a total 88.32 hectares\* (218.23 acres\*) of land overlooking stunning vistas towards the Macedon Ranges. The properties feature highly versatile level to gently undulating topography and are ideally suited to a range of pursuits including livestock, cropping and equine.

Key features:

'Essex Park' 431 Carlsruhe Central Road

Land area: 42.15 hectares\* (104.14 acres\*)

Current town planning permit for a large residence boasting an award for Best Residential Unfinished/Concept Project in Victoria for 'Carlsruhe Cantilever'

Reliable bore water

Exceptional improvements including a fully lockable machinery shed/workshop, three bay hay shed, three bay machinery shed, near new cattle yards and ample water storage

'Seven Oaks' 531 Carlsruhe Station Road