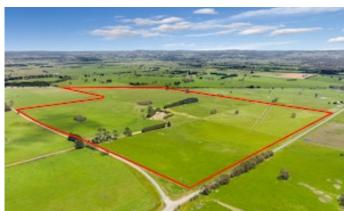

Key features:

'Essex Park' 431 Carlsruhe Central Road

Land area: 42.15 hectares\* (104.14 acres\*)

Current town planning permit for a large residence boasting an award for Best Residential Unfinished/Concept Project in Victoria for 'Carlsruhe Cantilever'

Reliable bore water

Exceptional improvements including a fully lockable machinery shed/workshop, three bay hay shed, three bay machinery shed, near new cattle yards and ample water storage

'Seven Oaks' 531 Carlsruhe Station Road