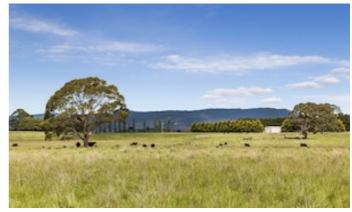

Ideally positioned 10km\* north of Woodend and only 2km\* off the Calder Freeway, the properties occupy a total 88.32 hectares\* (218.23 acres\*) of land overlooking stunning vistas towards the Macedon Ranges. The properties feature highly versatile level to gently undulating topography and are ideally suited to a range of pursuits including livestock, cropping and equine.

'Essex Park' and 'Seven Oaks' both offer a reliable 770mm\* (30") annual rainfall, productive soil types and quality farm improvements.

Lifestyle opportunities of this nature rarely present themselves to market.