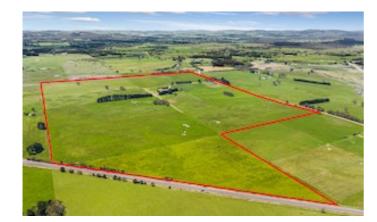

### 88.32 hectares, 218.24 acres

Elders Rural Services Australia Limited is pleased to present for sale 'Essex Park' and 'Seven Oaks', two contiguous parcels of land offering an exceptional lifestyle opportunity one hour\* from Melbourne CBD.

Ideally positioned 10km\* north of Woodend and only 2km\* off the Calder Freeway, the properties occupy a total 88.32 hectares\* (218.23 acres\*) of land overlooking stunning vistas towards the Macedon Ranges. The properties feature highly versatile level to gently undulating topography and are ideally suited to a range of pursuits including livestock, cropping and equine.

Key features:

'Essex Park' 431 Carlsruhe Central Road

Land area: 42.15 hectares\* (104.14 acres\*)

Current town planning permit for a large residence boasting an award for Best Residential Unfinished/Concept Project in Victoria for 'Carlsruhe Cantilever'

Land area: 46.17 hectares\* (114.09 acres\*)

Multiple home sites (STCA)

Exclusive selling agents

Nick Myer 0427 610 278, nick.myer@elders.com.au

Sam Jeffery 0438 004 491, sam.jeffery@elders.com.au

- \* denotes approximately
  - Land Area 88.32 hectares