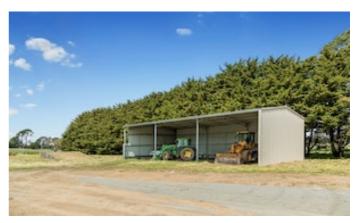

Reliable bore water

Exceptional improvements including a fully lockable machinery shed/workshop, three bay hay shed, three bay machinery shed, near new cattle yards and ample water storage

'Seven Oaks' 531 Carlsruhe Station Road