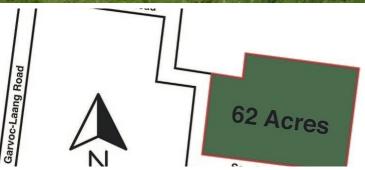

#### 25.09 hectares, 62.00 acres

Only 20 minutes from Warrnambool, just off Laang-Garvoc Road

Very well fenced into 6 paddocks

Excellent steel and timber cattleyards with crush and ramp

Electrically equipped bore (submersible) with tank and pressure pump.