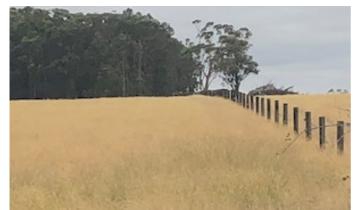

#### - Sam Pearsons Road, LAANG, VIC 3265

Superb Productive Outpaddock

#### 25.09 hectares, 62.00 acres

Only 20 minutes from Warrnambool, just off Laang-Garvoc Road

Very well fenced into 6 paddocks

Excellent steel and timber cattleyards with crush and ramp

Electrically equipped bore (submersible) with tank and pressure pump.

Small dam

1 1/4" water lines to troughs

Wonderfully sheltered by roadside stands of native bush

Small orchard with apples and pears

TYPE: Sold

**INTERNET ID:** 300P56545

**SALE DETAILS** 

Price Upon Application