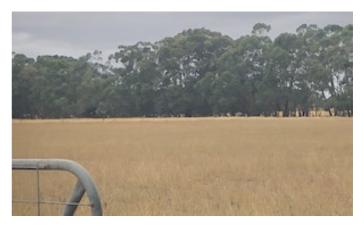

#### 25.09 hectares, 62.00 acres

Only 20 minutes from Warrnambool, just off Laang-Garvoc Road

Very well fenced into 6 paddocks

Excellent steel and timber cattleyards with crush and ramp

Electrically equipped bore (submersible) with tank and pressure pump.

Small dam

1 1/4" water lines to troughs

Wonderfully sheltered by roadside stands of native bush

Small orchard with apples and pears

TYPE: Sold

**INTERNET ID:** 300P56545

**SALE DETAILS** 

Price Upon Application