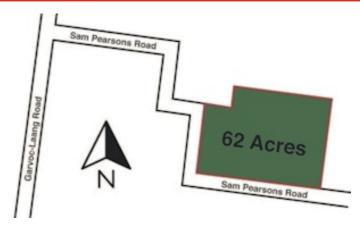

#### - Sam Pearsons Road, LAANG, VIC 3265

Superb Productive Outpaddock

#### 25.09 hectares, 62.00 acres

Only 20 minutes from Warrnambool, just off Laang-Garvoc Road

Very well fenced into 6 paddocks

Excellent steel and timber cattleyards with crush and ramp

Electrically equipped bore (submersible) with tank and pressure pump.