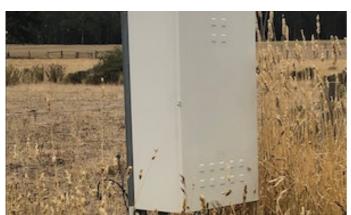

#### 25.09 hectares, 62.00 acres

Only 20 minutes from Warrnambool, just off Laang-Garvoc Road

Very well fenced into 6 paddocks

Excellent steel and timber cattleyards with crush and ramp

Electrically equipped bore (submersible) with tank and pressure pump.