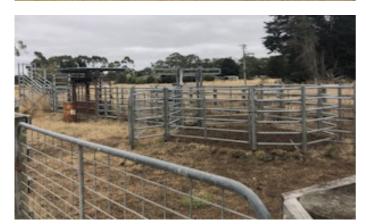

#### 25.09 hectares, 62.00 acres

Only 20 minutes from Warrnambool, just off Laang-Garvoc Road

Very well fenced into 6 paddocks

Excellent steel and timber cattleyards with crush and ramp

Electrically equipped bore (submersible) with tank and pressure pump.