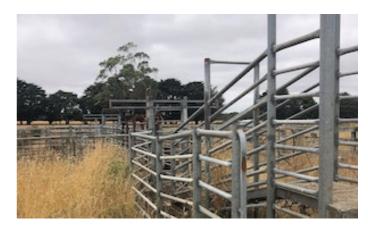

#### 25.09 hectares, 62.00 acres

Only 20 minutes from Warrnambool, just off Laang-Garvoc Road

Very well fenced into 6 paddocks

Excellent steel and timber cattleyards with crush and ramp

Electrically equipped bore (submersible) with tank and pressure pump.