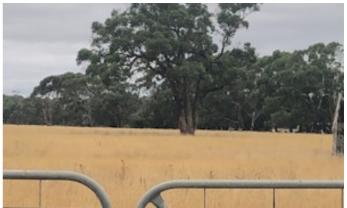

#### - Sam Pearsons Road, LAANG, VIC 3265

Superb Productive Outpaddock

#### 25.09 hectares, 62.00 acres

Only 20 minutes from Warrnambool, just off Laang-Garvoc Road

Very well fenced into 6 paddocks

Excellent steel and timber cattleyards with crush and ramp

Electrically equipped bore (submersible) with tank and pressure pump.

Small dam

1 1/4" water lines to troughs

Wonderfully sheltered by roadside stands of native bush

Small orchard with apples and pears

TYPE: Sold

**INTERNET ID:** 300P56545

**SALE DETAILS** 

Price Upon Application