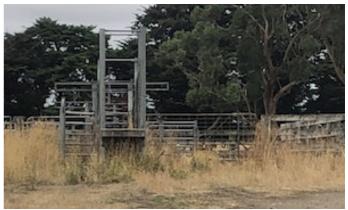

#### 25.09 hectares, 62.00 acres

Only 20 minutes from Warrnambool, just off Laang-Garvoc Road

Very well fenced into 6 paddocks

Excellent steel and timber cattleyards with crush and ramp

Electrically equipped bore (submersible) with tank and pressure pump.