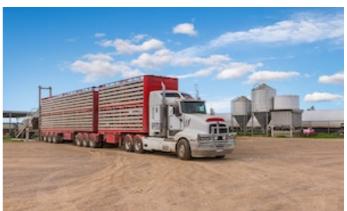

### **Key Features**

- Total land area: 23.67 hectares\* (58.50 acres\*)
- Quality infrastructure comprising 12 eco-shelters (409.5 sqm\*) featuring concrete flooring, retractable blinds and fully automated feeding, watering and cooling systems
- Permitted capacity 4,500 pigs
- Extensive steel yards (300 sqm\*) comprised of five pens with bruise-free sides, sheltered working area and electric adjustable loading ramp

#### **CONTACT DETAILS**

Elders Real Estate Victoria Level 36, 55 Collins Street Melbourne, VIC 03 9609 6222

Henry MacKinnon 0408 408 299

- Laneway system allowing ease of movement between eco-shelters and yards 100\*