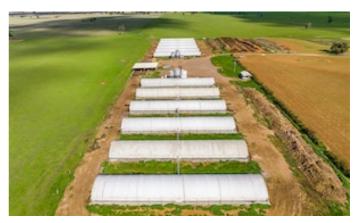

### **Key Features**

- Total land area: 23.67 hectares\* (58.50 acres\*)
- Quality infrastructure comprising 12 eco-shelters (409.5 sqm\*) featuring concrete flooring, retractable blinds and fully automated feeding, watering and cooling systems
- Permitted capacity 4,500 pigs
- Extensive steel yards (300 sqm\*) comprised of five pens with bruise-free sides, sheltered working area and electric adjustable loading ramp