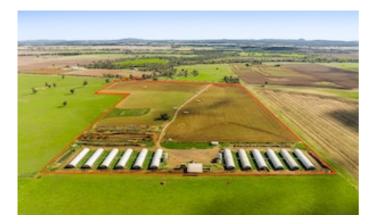

### 23.67 hectares, 58.49 acres

Elders Rural Services Australia Limited is pleased to present for sale 'Loddon Farm Piggery', an outstanding investment opportunity offering multiple income streams, secure water supply and is strategically positioned to major regional centres.

### **Key Features**

- Total land area: 23.67 hectares\* (58.50 acres\*)
- Quality infrastructure comprising 12 eco-shelters (409.5 sqm\*) featuring concrete flooring, retractable blinds and fully automated feeding, watering and cooling systems
- Permitted capacity 4,500 pigs
- Extensive steel yards (300 sqm\*) comprised of five pens with bruise-free sides, sheltered working area and electric adjustable loading ramp