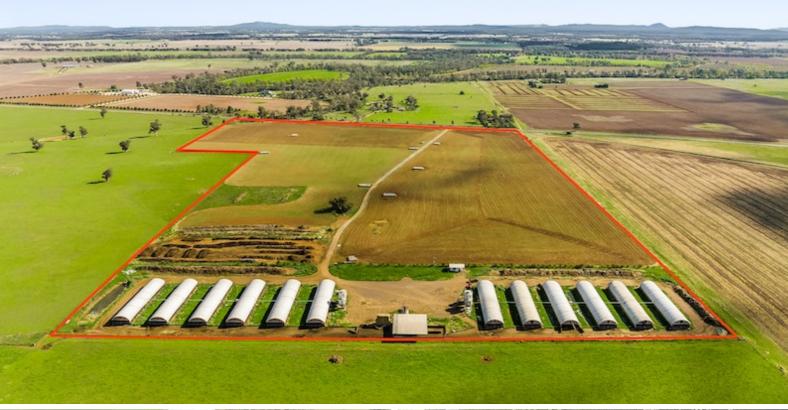

### 23.67 hectares, 58.49 acres

Elders Rural Services Australia Limited is pleased to present for sale 'Loddon Farm Piggery', an outstanding investment opportunity offering multiple income streams, secure water supply and is strategically positioned to major regional centres.

### **Key Features**

- Total land area: 23.67 hectares\* (58.50 acres\*)
- Quality infrastructure comprising 12 eco-shelters (409.5 sqm\*) featuring concrete flooring, retractable blinds and fully automated feeding, watering and cooling systems
- Permitted capacity 4,500 pigs
- Extensive steel yards (300 sqm\*) comprised of five pens with bruise-free sides, sheltered working area and electric adjustable loading ramp