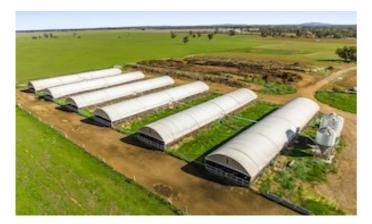

### **Key Features**

- Total land area: 23.67 hectares\* (58.50 acres\*)
- Quality infrastructure comprising 12 eco-shelters (409.5 sqm\*) featuring concrete flooring, retractable blinds and fully automated feeding, watering and cooling systems
- Permitted capacity 4,500 pigs
- Extensive steel yards (300 sqm\*) comprised of five pens with bruise-free sides, sheltered working area and electric adjustable loading ramp

#### **CONTACT DETAILS**

Elders Real Estate Victoria Level 36, 55 Collins Street Melbourne, VIC 03 9609 6222

Henry MacKinnon 0408 408 299

- Laneway system allowing ease of movement between eco-shelters and yards 100\*