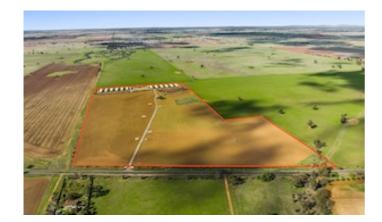

### 23.67 hectares, 58.49 acres

Elders Rural Services Australia Limited is pleased to present for sale 'Loddon Farm Piggery', an outstanding investment opportunity offering multiple income streams, secure water supply and is strategically positioned to major regional centres.

### **Key Features**

- Total land area: 23.67 hectares\* (58.50 acres\*)
- Quality infrastructure comprising 12 eco-shelters (409.5 sqm\*) featuring concrete flooring, retractable blinds and fully automated feeding, watering and cooling systems
- Permitted capacity 4,500 pigs
- Extensive steel yards (300 sqm\*) comprised of five pens with bruise-free sides, sheltered working area and electric adjustable loading ramp

For Sale by Expression of Interest closing 23rd June 2022 at 4pm

Henry Mackinnon 0408 408 299, henry.mackinnon@elders.com.au

Nick Myer 0427 610 278, nick.myer@elders.com.au

• Land Area 23.67 hectares