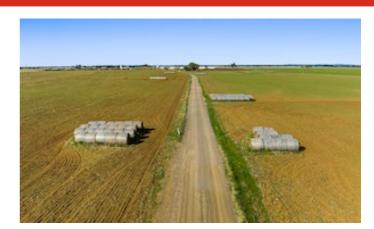

### 23.67 hectares, 58.49 acres

Elders Rural Services Australia Limited is pleased to present for sale 'Loddon Farm Piggery', an outstanding investment opportunity offering multiple income streams, secure water supply and is strategically positioned to major regional centres.

### **Key Features**

- Total land area: 23.67 hectares\* (58.50 acres\*)
- Quality infrastructure comprising 12 eco-shelters (409.5 sqm\*) featuring concrete flooring, retractable blinds and fully automated feeding, watering and cooling systems
- Permitted capacity 4,500 pigs
- Extensive steel yards (300 sqm\*) comprised of five pens with bruise-free sides, sheltered working area and electric adjustable loading ramp

## elders.com.au/vic

tonnes of grain/pellet storage

- Abundant water supply via a 9.8ML high security water entitlement from the Loddon River, in addition to 45,000\* litres of tank storage
- Site office with kitchenette
- Multiple income streams via a grower agreement, compost sales and farm lease
- Well positioned to key processing facilities
- Ideally positioned 9km\* S Bridgewater, 39km\* SE Bendigo, 182km\* NW Melbourne