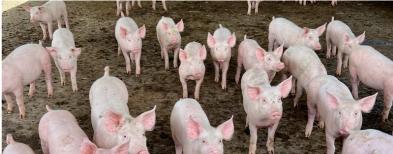

### **Key Features**

- Total land area: 23.67 hectares\* (58.50 acres\*)
- Quality infrastructure comprising 12 eco-shelters (409.5 sqm\*) featuring concrete flooring, retractable blinds and fully automated feeding, watering and cooling systems
- Permitted capacity 4,500 pigs
- Extensive steel yards (300 sqm\*) comprised of five pens with bruise-free sides, sheltered working area and electric adjustable loading ramp