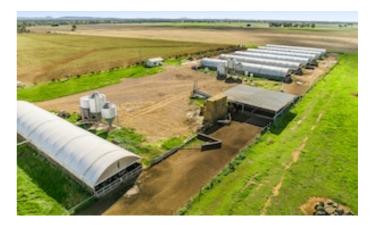

### **Key Features**

- Total land area: 23.67 hectares\* (58.50 acres\*)
- Quality infrastructure comprising 12 eco-shelters (409.5 sqm\*) featuring concrete flooring, retractable blinds and fully automated feeding, watering and cooling systems
- Permitted capacity 4,500 pigs
- Extensive steel yards (300 sqm\*) comprised of five pens with bruise-free sides, sheltered working area and electric adjustable loading ramp

## elders.com.au/vic

tonnes of grain/pellet storage

- Abundant water supply via a 9.8ML high security water entitlement from the Loddon River, in addition to 45,000\* litres of tank storage
- Site office with kitchenette
- Multiple income streams via a grower agreement, compost sales and farm lease
- Well positioned to key processing facilities
- Ideally positioned 9km\* S Bridgewater, 39km\* SE Bendigo, 182km\* NW Melbourne