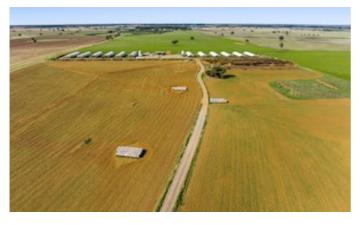

### 23.67 hectares, 58.49 acres

Elders Rural Services Australia Limited is pleased to present for sale 'Loddon Farm Piggery', an outstanding investment opportunity offering multiple income streams, secure water supply and is strategically positioned to major regional centres.

### **Key Features**

- Total land area: 23.67 hectares\* (58.50 acres\*)
- Quality infrastructure comprising 12 eco-shelters (409.5 sqm\*) featuring concrete flooring, retractable blinds and fully automated feeding, watering and cooling systems
- Permitted capacity 4,500 pigs
- Extensive steel yards (300 sqm\*) comprised of five pens with bruise-free sides, sheltered working area and electric adjustable loading ramp

## elders.com.au/vic

tonnes of grain/pellet storage

- Abundant water supply via a 9.8ML high security water entitlement from the Loddon River, in addition to 45,000\* litres of tank storage
- Site office with kitchenette
- Multiple income streams via a grower agreement, compost sales and farm lease
- Well positioned to key processing facilities
- Ideally positioned 9km\* S Bridgewater, 39km\* SE Bendigo, 182km\* NW Melbourne