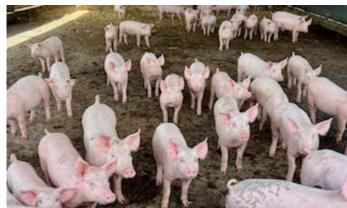

### **Key Features**

- Total land area: 23.67 hectares\* (58.50 acres\*)
- Quality infrastructure comprising 12 eco-shelters (409.5 sqm\*) featuring concrete flooring, retractable blinds and fully automated feeding, watering and cooling systems
- Permitted capacity 4,500 pigs
- Extensive steel yards (300 sqm\*) comprised of five pens with bruise-free sides, sheltered working area and electric adjustable loading ramp