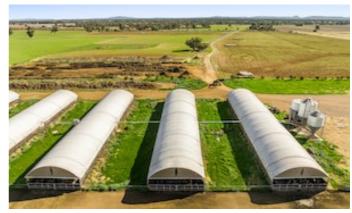

### **Key Features**

- Total land area: 23.67 hectares\* (58.50 acres\*)
- Quality infrastructure comprising 12 eco-shelters (409.5 sqm\*) featuring concrete flooring, retractable blinds and fully automated feeding, watering and cooling systems
- Permitted capacity 4,500 pigs
- Extensive steel yards (300 sqm\*) comprised of five pens with bruise-free sides, sheltered working area and electric adjustable loading ramp