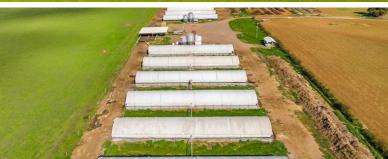

### **Key Features**

- Total land area: 23.67 hectares\* (58.50 acres\*)
- Quality infrastructure comprising 12 eco-shelters (409.5 sqm\*) featuring concrete flooring, retractable blinds and fully automated feeding, watering and cooling systems
- Permitted capacity 4,500 pigs
- Extensive steel yards (300 sqm\*) comprised of five pens with bruise-free sides, sheltered working area and electric adjustable loading ramp