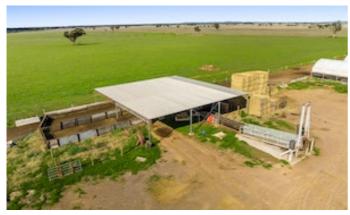

### **Key Features**

- Total land area: 23.67 hectares\* (58.50 acres\*)
- Quality infrastructure comprising 12 eco-shelters (409.5 sqm\*) featuring concrete flooring, retractable blinds and fully automated feeding, watering and cooling systems
- Permitted capacity 4,500 pigs
- Extensive steel yards (300 sqm\*) comprised of five pens with bruise-free sides, sheltered working area and electric adjustable loading ramp

## elders.com.au/vic

tonnes of grain/pellet storage

- Abundant water supply via a 9.8ML high security water entitlement from the Loddon River, in addition to 45,000\* litres of tank storage
- Site office with kitchenette
- Multiple income streams via a grower agreement, compost sales and farm lease
- Well positioned to key processing facilities
- Ideally positioned 9km\* S Bridgewater, 39km\* SE Bendigo, 182km\* NW Melbourne