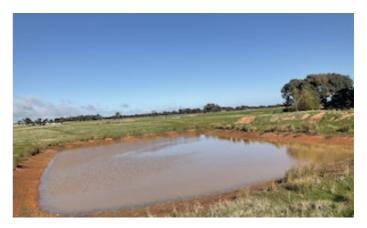

### 8.04 hectares, 19.87 acres

This 4 Bedroom owner-builder home is nestled on 20 acres (zoned farming) just minutes from the township of St Arnaud. Enter front of the property via all weather access roads, mains power to the house and Solar Panels installed. Secure water supply with two large dams and tank in place. Close to the school bus route and rubbish services.