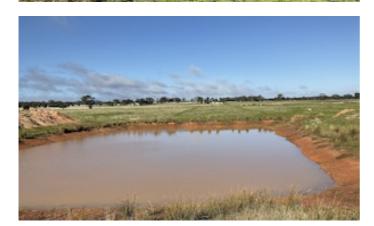

### 8.04 hectares, 19.87 acres

This 4 Bedroom owner-builder home is nestled on 20 acres (zoned farming) just minutes from the township of St Arnaud. Enter front of the property via all weather access roads, mains power to the house and Solar Panels installed. Secure water supply with two large dams and tank in place. Close to the school bus route and rubbish services.