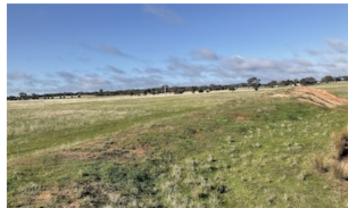

### 8.04 hectares, 19.87 acres

This 4 Bedroom owner-builder home is nestled on 20 acres (zoned farming) just minutes from the township of St Arnaud. Enter front of the property via all weather access roads, mains power to the house and Solar Panels installed. Secure water supply with two large dams and tank in place. Close to the school bus route and rubbish services.