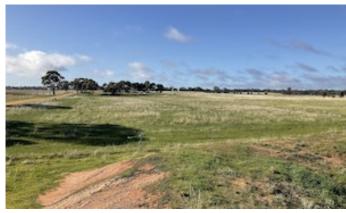

### 8.04 hectares, 19.87 acres

This 4 Bedroom owner-builder home is nestled on 20 acres (zoned farming) just minutes from the township of St Arnaud. Enter front of the property via all weather access roads, mains power to the house and Solar Panels installed. Secure water supply with two large dams and tank in place. Close to the school bus route and rubbish services.