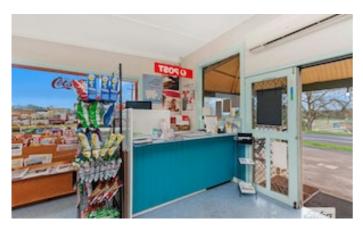

## - Henty Highway, BRANXHOLME, VIC 3302

'Stalkers Bend' Road House, Café & Post Office

OUTSTANDING OPPORTUNITY

BRANXHOLME, HIGHWAY FRONTAGE

Business & Freehold plus SAV

Complete Complex, Deep Fryer, Hot Plate, Stove, Bane Marie,

Fridges & Deep Freezer. Post Office Complex all Facilities.

Unit at rear comprising Lounge, single Bedroom, Bathroom etc.

Excellent Turnover with No Opposition

Strong Community Support

REDUCED Asking \$365,000