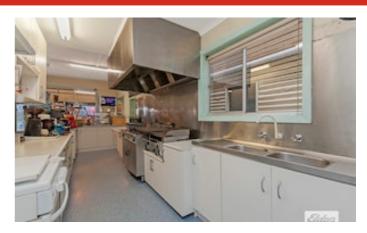

## - Henty Highway, BRANXHOLME, VIC 3302

'Stalkers Bend' Road House, Café & Post Office

OUTSTANDING OPPORTUNITY

BRANXHOLME, HIGHWAY FRONTAGE

Business & Freehold plus SAV

Complete Complex, Deep Fryer, Hot Plate, Stove, Bane Marie,

Fridges & Deep Freezer. Post Office Complex all Facilities.

Unit at rear comprising Lounge, single Bedroom, Bathroom etc.

Excellent Turnover with No Opposition

Strong Community Support

REDUCED Asking \$365,000