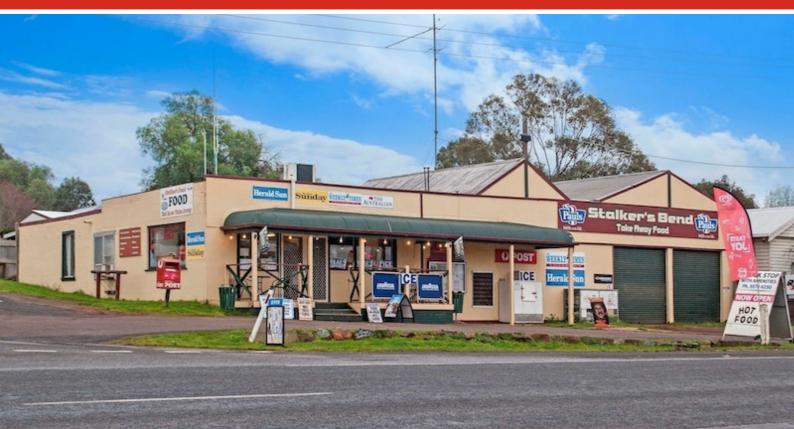

## - Henty Highway, BRANXHOLME, VIC 3302

'Stalkers Bend' Road House, Café & Post Office

OUTSTANDING OPPORTUNITY

BRANXHOLME, HIGHWAY FRONTAGE

Business & Freehold plus SAV

Complete Complex, Deep Fryer, Hot Plate, Stove, Bane Marie,

Fridges & Deep Freezer. Post Office Complex all Facilities.

Unit at rear comprising Lounge, single Bedroom, Bathroom etc.

Excellent Turnover with No Opposition

Strong Community Support

REDUCED Asking \$365,000