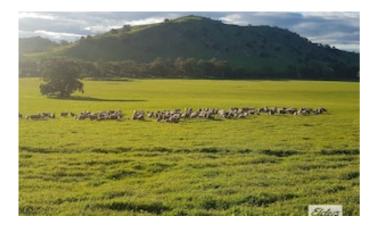

With a blend of primarily productive grazing flats rising to a granite boulder shrouded hill, the landscape is perfectly balanced. Boasting frontage to both Fernhills Road and Sheans Creek Road, the property is well fenced and has a high capacity dam, two large tanks and a building which could become a temporary dwelling (STCA).