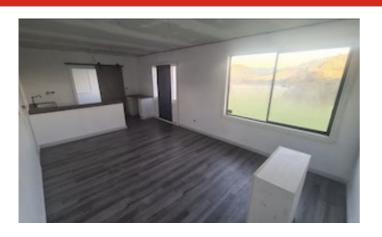

With a blend of primarily productive grazing flats rising to a granite boulder shrouded hill, the landscape is perfectly balanced. Boasting frontage to both Fernhills Road and Sheans Creek Road, the property is well fenced and has a high capacity dam, two large tanks and a building which could become a temporary dwelling (STCA).