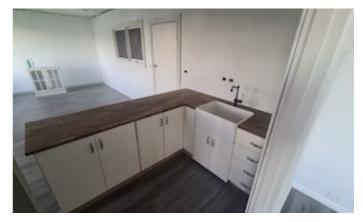

With a blend of primarily productive grazing flats rising to a granite boulder shrouded hill, the landscape is perfectly balanced. Boasting frontage to both Fernhills Road and Sheans Creek Road, the property is well fenced and has a high capacity dam, two large tanks and a building which could become a temporary dwelling (STCA).