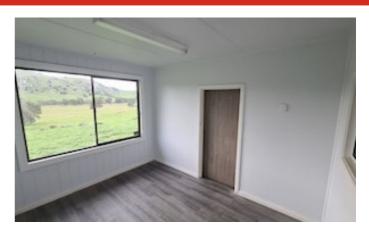

With a blend of primarily productive grazing flats rising to a granite boulder shrouded hill, the landscape is perfectly balanced. Boasting frontage to both Fernhills Road and Sheans Creek Road, the property is well fenced and has a high capacity dam, two large tanks and a building which could become a temporary dwelling (STCA).