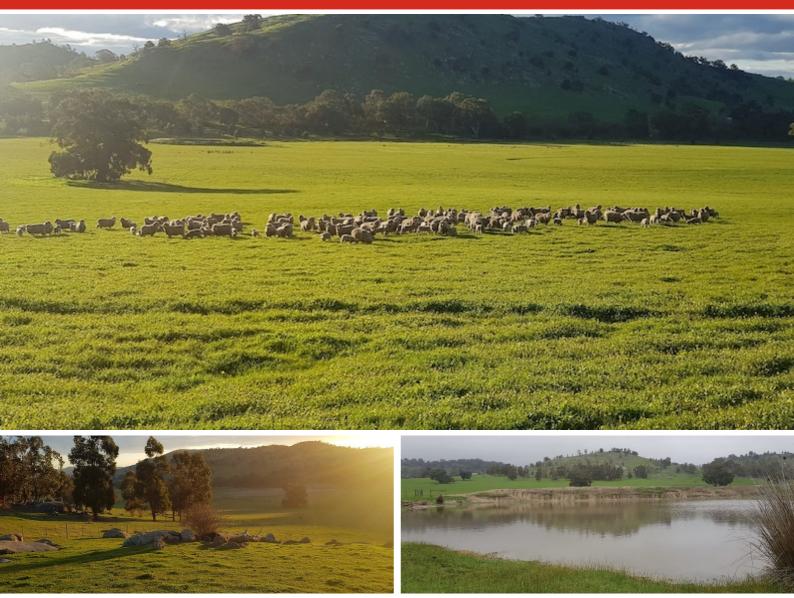

#### 41.20 hectares, 101.81 acres

Located within the coveted Sheans Creek valley is this idyllic parcel of productive farmland with striking district views, soaring native trees and close proximity to town.

With a blend of primarily productive grazing flats rising to a granite boulder shrouded hill, the landscape is perfectly balanced. Boasting frontage to both Fernhills Road and Sheans Creek Road, the property is well fenced and has a high capacity dam, two large tanks and a building which could become a temporary dwelling (STCA).