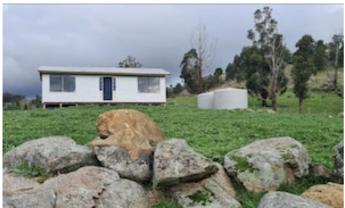

With a blend of primarily productive grazing flats rising to a granite boulder shrouded hill, the landscape is perfectly balanced. Boasting frontage to both Fernhills Road and Sheans Creek Road, the property is well fenced and has a high capacity dam, two large tanks and a building which could become a temporary dwelling (STCA).