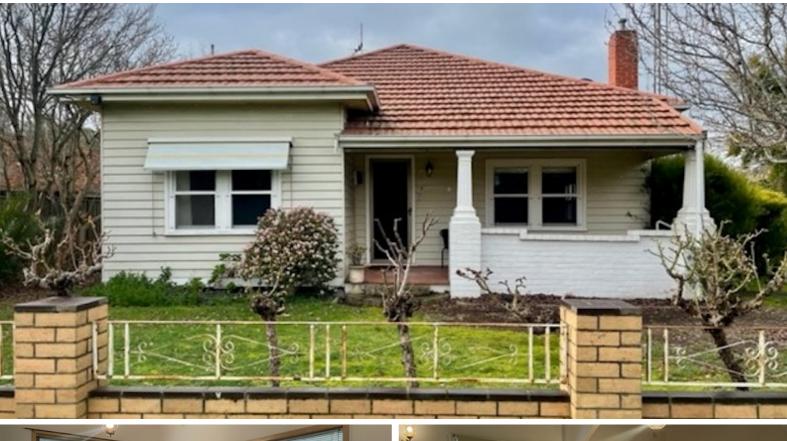

### 19 Templeton Street, EUROA, VIC 3666

### Impeccable 2 Bedroom Cottage on Templeton

This immaculate 2 bedroom cottage is perfectly positioned on Templeton Street a short walk to the Town Centre.

Recently updated, the cosy home offers a country style kitchen with ample storage space, a light filled and open plan lounge/dining room with gas heating, 2 spacious bedrooms and a central bathroom with bath and separate shower.

Outside the home offers a spacious block with easy care gardens and established citrus trees, an undercover decked entertaining area, double carport and garden sheds.

Please call Jenna on 0488 694 807 to arrange an inspection.