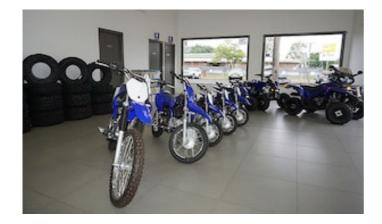

The well established family business is ready for new owners. The business on offer consists of Yamaha Motorcycle dealership, mechanical workshop, spare parts and retail fuel with after hours capabilities.

Average sales revenue \$2.58 million.

Halpin motors vehicle mechanical workshop is supported by previous vehicle dealership and the sale of Yamaha (since 1977) motorbikes and associated equipment.

The vendors are looking to disolve a family partnership and offer the following