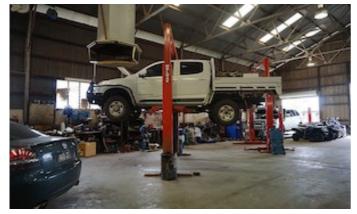

The well established family business is ready for new owners. The business on offer consists of Yamaha Motorcycle dealership, mechanical workshop, spare parts and retail fuel with after hours capabilities.

Average sales revenue \$2.58 million.

Halpin motors vehicle mechanical workshop is supported by previous vehicle dealership and the sale of Yamaha (since 1977) motorbikes and associated equipment.

The vendors are looking to disolve a family partnership and offer the following