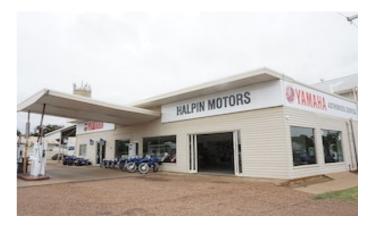

#### Halpin Motors St George SW QLD

Local family established business is being offered for sale after 52 years of successful operation. This Freehold business is offered as a going concern in the thriving rural farming district of St George SW QLD.

The well established family business is ready for new owners. The business on offer consists of Yamaha Motorcycle dealership, mechanical workshop, spare parts and retail fuel with after hours capabilities.

Freehold premises - 39-43 Grey Street, ST GEORGE QLD - 2202m/2

Plant and Equipment

Parts

TYPE: Sold

**INTERNET ID:** 300P59353

**SALE DETAILS** 

\$975,000 + SAV