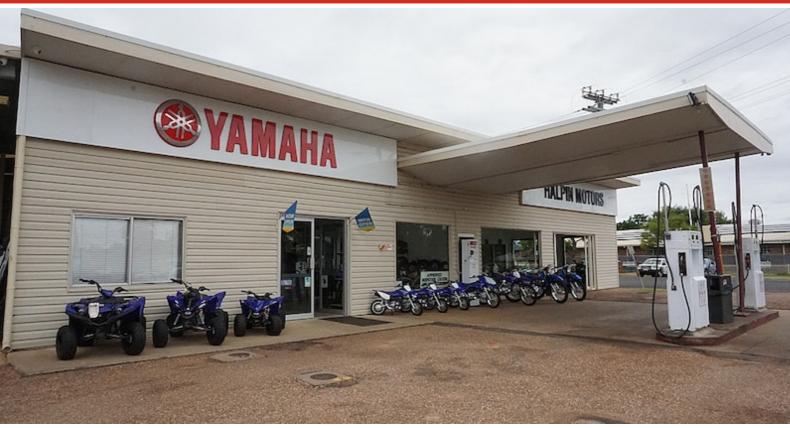

#### Halpin Motors St George SW QLD

Local family established business is being offered for sale after 52 years of successful operation. This Freehold business is offered as a going concern in the thriving rural farming district of St George SW QLD.

The well established family business is ready for new owners. The business on offer consists of Yamaha Motorcycle dealership, mechanical workshop, spare parts and retail fuel with after hours capabilities.

Freehold premises - 39-43 Grey Street, ST GEORGE QLD - 2202m/2

Plant and Equipment

Parts

TYPE: Sold

**INTERNET ID:** 300P59353

**SALE DETAILS** 

\$975,000 + SAV

Don't miss this opportunity!

- Land Area 2,202.00 square metres
- Commercial Type:
- Building Area: 1,850.00 square metre