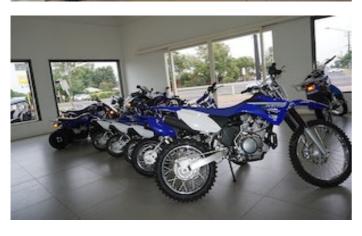

The well established family business is ready for new owners. The business on offer consists of Yamaha Motorcycle dealership, mechanical workshop, spare parts and retail fuel with after hours capabilities.

Average sales revenue \$2.58 million.

Halpin motors vehicle mechanical workshop is supported by previous vehicle dealership and the sale of Yamaha (since 1977) motorbikes and associated equipment.

The vendors are looking to disolve a family partnership and offer the following