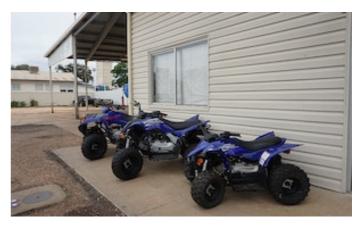

The well established family business is ready for new owners. The business on offer consists of Yamaha Motorcycle dealership, mechanical workshop, spare parts and retail fuel with after hours capabilities.

Average sales revenue \$2.58 million.

Halpin motors vehicle mechanical workshop is supported by previous vehicle dealership and the sale of Yamaha (since 1977) motorbikes and associated equipment.

The vendors are looking to disolve a family partnership and offer the following