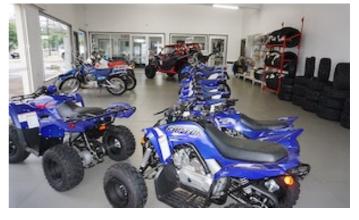

The well established family business is ready for new owners. The business on offer consists of Yamaha Motorcycle dealership, mechanical workshop, spare parts and retail fuel with after hours capabilities.

Average sales revenue \$2.58 million.

Halpin motors vehicle mechanical workshop is supported by previous vehicle dealership and the sale of Yamaha (since 1977) motorbikes and associated equipment.

The vendors are looking to disolve a family partnership and offer the following