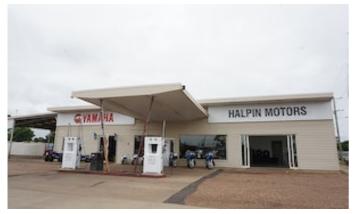

The well established family business is ready for new owners. The business on offer consists of Yamaha Motorcycle dealership, mechanical workshop, spare parts and retail fuel with after hours capabilities.

Average sales revenue \$2.58 million.

Halpin motors vehicle mechanical workshop is supported by previous vehicle dealership and the sale of Yamaha (since 1977) motorbikes and associated equipment.

The vendors are looking to disolve a family partnership and offer the following