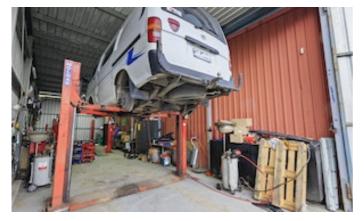

Occupied for many years by the current owner and operated as an auto repair business. This rare to find industrial freehold is to be sold with vacant possession to those looking to commence their own business venture or redevelop on the site. The Korumburra Industrial Estate has forever been well occupied with freeholds such as this a rarity to be offered for sale.

- Land area 3,060mÂ2\*
- Industrial Zoning.
- Existing separate workshops plus office, kitchen and toilet facilities.
- The layout allows the buildings to be split and ran as separate workshops.
- Large rear yard allowing plenty of space for additional buildings and/or storage.
- Great street exposure.
- Easy access for large vehicles.