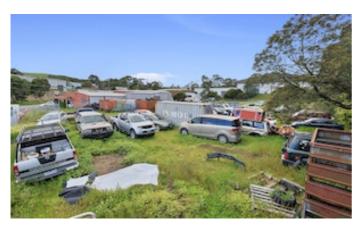

Occupied for many years by the current owner and operated as an auto repair business. This rare to find industrial freehold is to be sold with vacant possession to those looking to commence their own business venture or redevelop on the site. The Korumburra Industrial Estate has forever been well occupied with freeholds such as this a rarity to be offered for sale.

- Land area 3,060mÂ2\*
- Industrial Zoning.
- Existing separate workshops plus office, kitchen and toilet facilities.
- The layout allows the buildings to be split and ran as separate workshops.
- Large rear yard allowing plenty of space for additional buildings and/or storage.
- Great street exposure.
- Easy access for large vehicles.