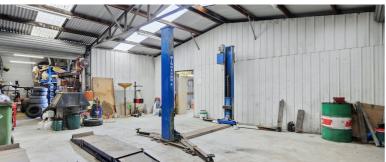

Occupied for many years by the current owner and operated as an auto repair business. This rare to find industrial freehold is to be sold with vacant possession to those looking to commence their own business venture or redevelop on the site. The Korumburra Industrial Estate has forever been well occupied with freeholds such as this a rarity to be offered for sale.

- Land area 3,060mÂ2\*
- Industrial Zoning.
- Existing separate workshops plus office, kitchen and toilet facilities.
- The layout allows the buildings to be split and ran as separate workshops.
- Large rear yard allowing plenty of space for additional buildings and/or storage.
- Great street exposure.
- Easy access for large vehicles.