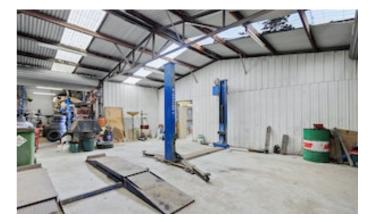

Occupied for many years by the current owner and operated as an auto repair business. This rare to find industrial freehold is to be sold with vacant possession to those looking to commence their own business venture or redevelop on the site. The Korumburra Industrial Estate has forever been well occupied with freeholds such as this a rarity to be offered for sale.

- Land area 3,060mÂ2\*
- Industrial Zoning.
- Existing separate workshops plus office, kitchen and toilet facilities.
- The layout allows the buildings to be split and ran as separate workshops.
- Large rear yard allowing plenty of space for additional buildings and/or storage.
- Great street exposure.
- Easy access for large vehicles.