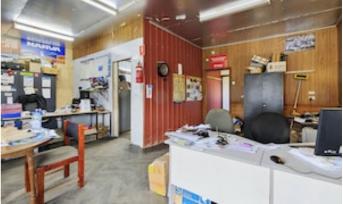

- Land area 3,060mÂ2\*
- Industrial Zoning.
- Existing separate workshops plus office, kitchen and toilet facilities.
- The layout allows the buildings to be split and ran as separate workshops.
- Large rear yard allowing plenty of space for additional buildings and/or storage.
- Great street exposure.
- Easy access for large vehicles.