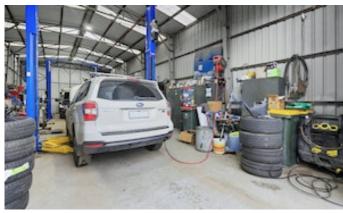

Occupied for many years by the current owner and operated as an auto repair business. This rare to find industrial freehold is to be sold with vacant possession to those looking to commence their own business venture or redevelop on the site. The Korumburra Industrial Estate has forever been well occupied with freeholds such as this a rarity to be offered for sale.

- Land area 3,060mÂ2\*
- Industrial Zoning.
- Existing separate workshops plus office, kitchen and toilet facilities.
- The layout allows the buildings to be split and ran as separate workshops.
- Large rear yard allowing plenty of space for additional buildings and/or storage.
- Great street exposure.
- Easy access for large vehicles.