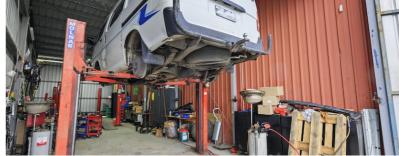

Occupied for many years by the current owner and operated as an auto repair business. This rare to find industrial freehold is to be sold with vacant possession to those looking to commence their own business venture or redevelop on the site. The Korumburra Industrial Estate has forever been well occupied with freeholds such as this a rarity to be offered for sale.

- Land area 3,060mÂ2\*
- Industrial Zoning.
- Existing separate workshops plus office, kitchen and toilet facilities.
- The layout allows the buildings to be split and ran as separate workshops.
- Large rear yard allowing plenty of space for additional buildings and/or storage.
- Great street exposure.
- Easy access for large vehicles.