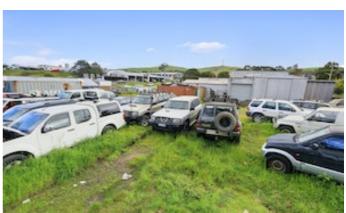

Occupied for many years by the current owner and operated as an auto repair business. This rare to find industrial freehold is to be sold with vacant possession to those looking to commence their own business venture or redevelop on the site. The Korumburra Industrial Estate has forever been well occupied with freeholds such as this a rarity to be offered for sale.

- Land area 3,060mÂ2\*
- Industrial Zoning.
- Existing separate workshops plus office, kitchen and toilet facilities.
- The layout allows the buildings to be split and ran as separate workshops.
- Large rear yard allowing plenty of space for additional buildings and/or storage.
- Great street exposure.
- Easy access for large vehicles.