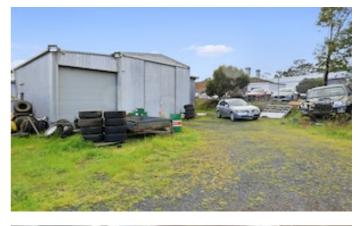

Occupied for many years by the current owner and operated as an auto repair business. This rare to find industrial freehold is to be sold with vacant possession to those looking to commence their own business venture or redevelop on the site. The Korumburra Industrial Estate has forever been well occupied with freeholds such as this a rarity to be offered for sale.

- Land area 3,060mÂ2\*
- Industrial Zoning.
- Existing separate workshops plus office, kitchen and toilet facilities.
- The layout allows the buildings to be split and ran as separate workshops.
- Large rear yard allowing plenty of space for additional buildings and/or storage.
- Great street exposure.
- Easy access for large vehicles.