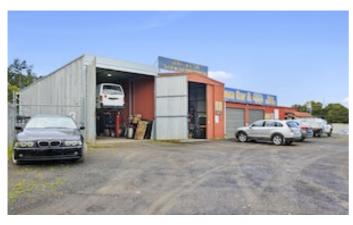

Occupied for many years by the current owner and operated as an auto repair business. This rare to find industrial freehold is to be sold with vacant possession to those looking to commence their own business venture or redevelop on the site. The Korumburra Industrial Estate has forever been well occupied with freeholds such as this a rarity to be offered for sale.

- Land area 3,060mÂ2\*
- Industrial Zoning.
- Existing separate workshops plus office, kitchen and toilet facilities.
- The layout allows the buildings to be split and ran as separate workshops.
- Large rear yard allowing plenty of space for additional buildings and/or storage.
- Great street exposure.
- Easy access for large vehicles.