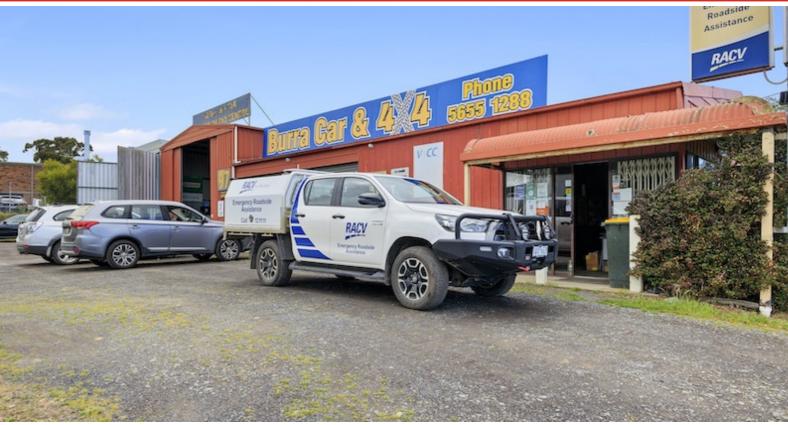

### 97 Victoria Street, KORUMBURRA, VIC 3950

#### Korumburra Industrial Freehold - Occupy or Develop

Elders Real Estate together with Alex Scott & Staff are pleased to present 97 Victoria Street, Korumburra, to the market for sale by Private Treaty.

Occupied for many years by the current owner and operated as an auto repair business. This rare to find industrial freehold is to be sold with vacant possession to those looking to commence their own business venture or redevelop on the site. The Korumburra Industrial Estate has forever been well occupied with freeholds such as this a rarity to be offered for sale.

- Land area 3,060mÂ2\*
- Industrial Zoning.
- Existing separate workshops plus office, kitchen and toilet facilities.
- The layout allows the buildings to be split and ran as separate workshops.
- Large rear yard allowing plenty of space for additional buildings and/or storage.
- Great street exposure.
- Easy access for large vehicles.