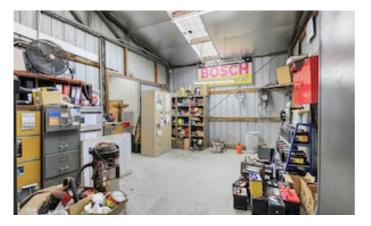

Occupied for many years by the current owner and operated as an auto repair business. This rare to find industrial freehold is to be sold with vacant possession to those looking to commence their own business venture or redevelop on the site. The Korumburra Industrial Estate has forever been well occupied with freeholds such as this a rarity to be offered for sale.

- Land area 3,060mÂ2\*
- Industrial Zoning.
- Existing separate workshops plus office, kitchen and toilet facilities.
- The layout allows the buildings to be split and ran as separate workshops.
- Large rear yard allowing plenty of space for additional buildings and/or storage.
- Great street exposure.
- Easy access for large vehicles.