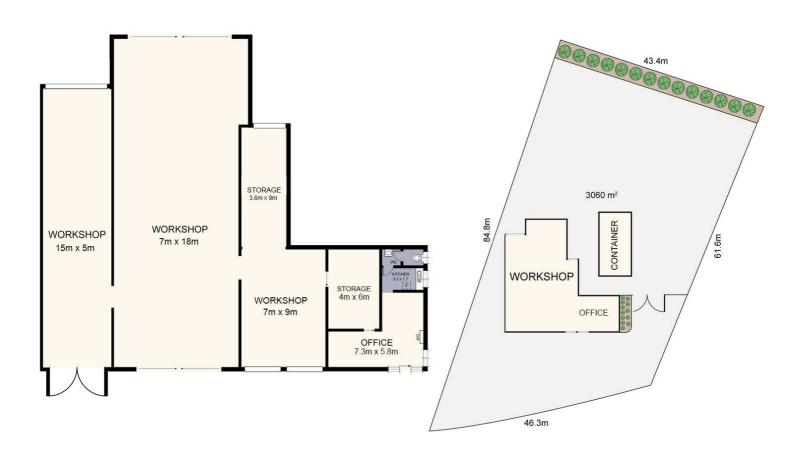

- Land area 3,060mÂ2\*
- Industrial Zoning.
- Existing separate workshops plus office, kitchen and toilet facilities.
- The layout allows the buildings to be split and ran as separate workshops.
- Large rear yard allowing plenty of space for additional buildings and/or storage.
- Great street exposure.
- Easy access for large vehicles.

- Land Area 3,060.00 square metres
- Commercial Type:
- Building Area: 10.00 square metres

Whist every attempt has been made to ensure the accuracy of the floor plan contained here, measurements of doors, indoows, rooms and any other items are approximate and no responsibility is taken for any error, omission, or misstatement, his plan is for Buystative purposes only and should be used as such by any prospective purchaser.