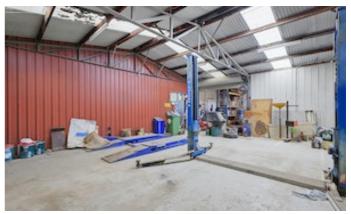

Occupied for many years by the current owner and operated as an auto repair business. This rare to find industrial freehold is to be sold with vacant possession to those looking to commence their own business venture or redevelop on the site. The Korumburra Industrial Estate has forever been well occupied with freeholds such as this a rarity to be offered for sale.

- Land area 3,060mÂ2\*
- Industrial Zoning.
- Existing separate workshops plus office, kitchen and toilet facilities.
- The layout allows the buildings to be split and ran as separate workshops.
- Large rear yard allowing plenty of space for additional buildings and/or storage.
- Great street exposure.
- Easy access for large vehicles.