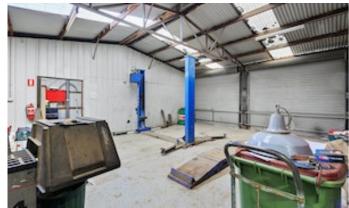

Occupied for many years by the current owner and operated as an auto repair business. This rare to find industrial freehold is to be sold with vacant possession to those looking to commence their own business venture or redevelop on the site. The Korumburra Industrial Estate has forever been well occupied with freeholds such as this a rarity to be offered for sale.

- Land area 3,060mÂ2\*
- Industrial Zoning.
- Existing separate workshops plus office, kitchen and toilet facilities.
- The layout allows the buildings to be split and ran as separate workshops.
- Large rear yard allowing plenty of space for additional buildings and/or storage.
- Great street exposure.
- Easy access for large vehicles.