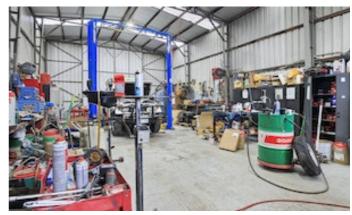

Occupied for many years by the current owner and operated as an auto repair business. This rare to find industrial freehold is to be sold with vacant possession to those looking to commence their own business venture or redevelop on the site. The Korumburra Industrial Estate has forever been well occupied with freeholds such as this a rarity to be offered for sale.

- Land area 3,060mÂ2\*
- Industrial Zoning.
- Existing separate workshops plus office, kitchen and toilet facilities.
- The layout allows the buildings to be split and ran as separate workshops.
- Large rear yard allowing plenty of space for additional buildings and/or storage.
- Great street exposure.
- Easy access for large vehicles.