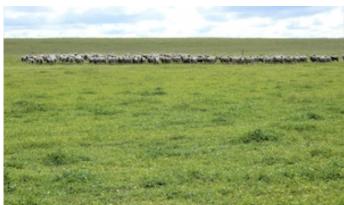

#### 717.50 hectares, 1,772.94 acres

Parilla SA

717.5 Ha Hyde's 1773 Acres

- Tightly held well known property farmed by the Gilbertson family for 43 years, located at 556 claypan west road Parilla in a 300 to 325mm average rainfall area
- Currently sown to Barley, Wheat, Lupins and Vetch as well as pasture for sheep grazing, good underground bore water with sub pump to tanks that reticulates to troughs
- Flat to gently undulating heavy red ground and red loams over clay, well fenced into 14 main paddocks