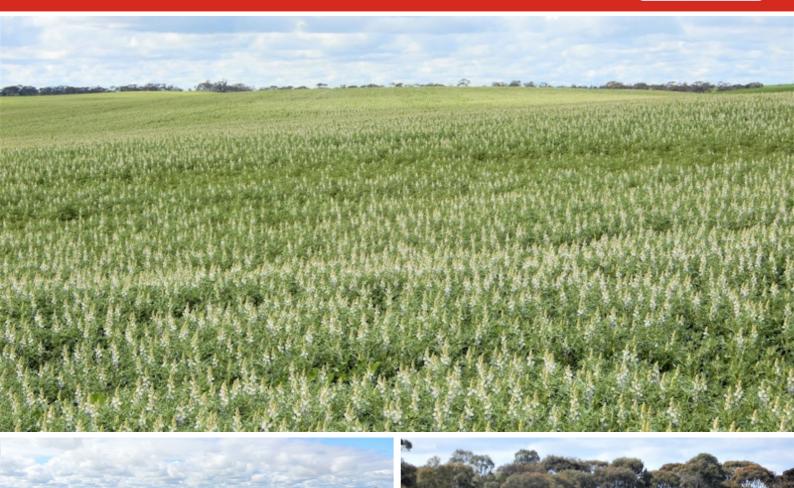

#### 717.50 hectares, 1,772.94 acres

Parilla SA

717.5 Ha Hyde's 1773 Acres

- Tightly held well known property farmed by the Gilbertson family for 43 years, located at 556 claypan west road Parilla in a 300 to 325mm average rainfall area
- Currently sown to Barley, Wheat, Lupins and Vetch as well as pasture for sheep grazing, good underground bore water with sub pump to tanks that reticulates to troughs
- Flat to gently undulating heavy red ground and red loams over clay, well fenced into 14 main paddocks