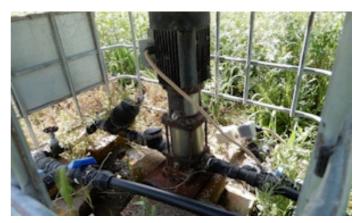

#### 717.50 hectares, 1,772.94 acres

Parilla SA

717.5 Ha Hyde's 1773 Acres

- Tightly held well known property farmed by the Gilbertson family for 43 years, located at 556 claypan west road Parilla in a 300 to 325mm average rainfall area
- Currently sown to Barley, Wheat, Lupins and Vetch as well as pasture for sheep grazing, good underground bore water with sub pump to tanks that reticulates to troughs
- Flat to gently undulating heavy red ground and red loams over clay, well fenced into 14 main paddocks