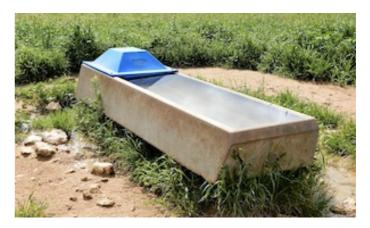

#### 717.50 hectares, 1,772.94 acres

Parilla SA

717.5 Ha Hyde's 1773 Acres

- Tightly held well known property farmed by the Gilbertson family for 43 years, located at 556 claypan west road Parilla in a 300 to 325mm average rainfall area
- Currently sown to Barley, Wheat, Lupins and Vetch as well as pasture for sheep grazing, good underground bore water with sub pump to tanks that reticulates to troughs
- Flat to gently undulating heavy red ground and red loams over clay, well fenced into 14 main paddocks