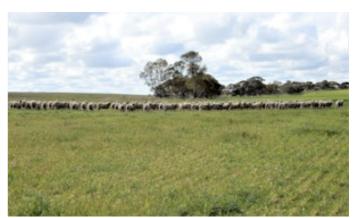

#### 717.50 hectares, 1,772.94 acres

Parilla SA

717.5 Ha Hyde's 1773 Acres

- Tightly held well known property farmed by the Gilbertson family for 43 years, located at 556 claypan west road Parilla in a 300 to 325mm average rainfall area
- Currently sown to Barley, Wheat, Lupins and Vetch as well as pasture for sheep grazing, good underground bore water with sub pump to tanks that reticulates to troughs
- Flat to gently undulating heavy red ground and red loams over clay, well fenced into 14 main paddocks