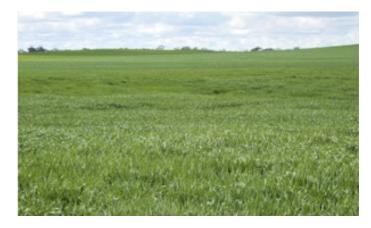

#### 717.50 hectares, 1,772.94 acres

Parilla SA

717.5 Ha Hyde's 1773 Acres

- Tightly held well known property farmed by the Gilbertson family for 43 years, located at 556 claypan west road Parilla in a 300 to 325mm average rainfall area
- Currently sown to Barley, Wheat, Lupins and Vetch as well as pasture for sheep grazing, good underground bore water with sub pump to tanks that reticulates to troughs
- Flat to gently undulating heavy red ground and red loams over clay, well fenced into 14 main paddocks