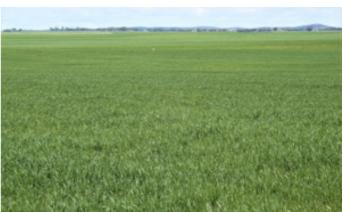

#### 717.50 hectares, 1,772.94 acres

Parilla SA

717.5 Ha Hyde's 1773 Acres

- Tightly held well known property farmed by the Gilbertson family for 43 years, located at 556 claypan west road Parilla in a 300 to 325mm average rainfall area
- Currently sown to Barley, Wheat, Lupins and Vetch as well as pasture for sheep grazing, good underground bore water with sub pump to tanks that reticulates to troughs
- Flat to gently undulating heavy red ground and red loams over clay, well fenced into 14 main paddocks