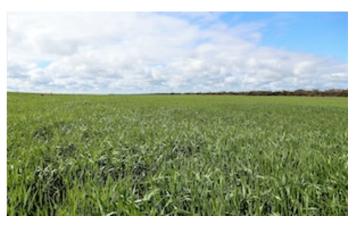

#### 717.50 hectares, 1,772.94 acres

Parilla SA

717.5 Ha Hyde's 1773 Acres

- Tightly held well known property farmed by the Gilbertson family for 43 years, located at 556 claypan west road Parilla in a 300 to 325mm average rainfall area
- Currently sown to Barley, Wheat, Lupins and Vetch as well as pasture for sheep grazing, good underground bore water with sub pump to tanks that reticulates to troughs
- Flat to gently undulating heavy red ground and red loams over clay, well fenced into 14 main paddocks