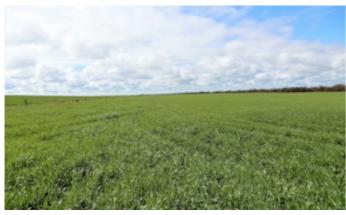

#### 717.50 hectares, 1,772.94 acres

Parilla SA

717.5 Ha Hyde's 1773 Acres

- Tightly held well known property farmed by the Gilbertson family for 43 years, located at 556 claypan west road Parilla in a 300 to 325mm average rainfall area
- Currently sown to Barley, Wheat, Lupins and Vetch as well as pasture for sheep grazing, good underground bore water with sub pump to tanks that reticulates to troughs
- Flat to gently undulating heavy red ground and red loams over clay, well fenced into 14 main paddocks