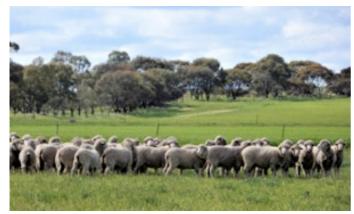

#### 717.50 hectares, 1,772.94 acres

Parilla SA

717.5 Ha Hyde's 1773 Acres

- Tightly held well known property farmed by the Gilbertson family for 43 years, located at 556 claypan west road Parilla in a 300 to 325mm average rainfall area
- Currently sown to Barley, Wheat, Lupins and Vetch as well as pasture for sheep grazing, good underground bore water with sub pump to tanks that reticulates to troughs
- Flat to gently undulating heavy red ground and red loams over clay, well fenced into 14 main paddocks