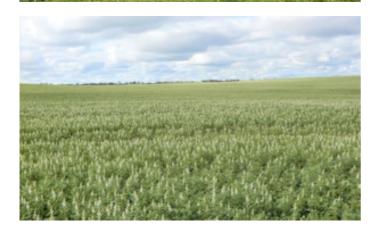

#### 717.50 hectares, 1,772.94 acres

Parilla SA

717.5 Ha Hyde's 1773 Acres

- Tightly held well known property farmed by the Gilbertson family for 43 years, located at 556 claypan west road Parilla in a 300 to 325mm average rainfall area
- Currently sown to Barley, Wheat, Lupins and Vetch as well as pasture for sheep grazing, good underground bore water with sub pump to tanks that reticulates to troughs
- Flat to gently undulating heavy red ground and red loams over clay, well fenced into 14 main paddocks